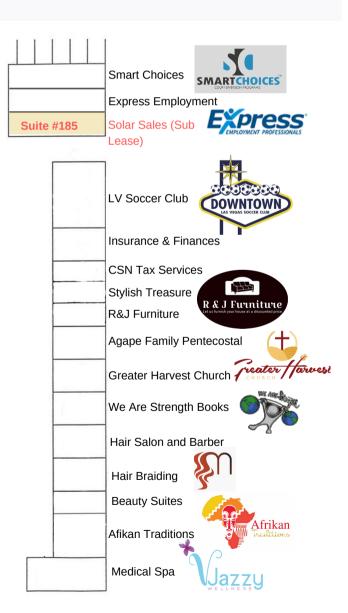

! Valley View is located near many plaza structures including the Panorama Shopping Center, Hyde Park Shopping Center and a Lowes anchored and Walmart anchored all just down the street.

Other near-by tenants include: Walmart, Lowes, Starbucks, Office Depot, Dotty's, Public Storage, Applebee's, Bank of America, PetSmart, 99 Cent Store and MANY MORE!

Property has excellent exposure to Valley View with full window display with double door access in the rear. Valley View has access to Hyde Middle school and Hyde Park from rear entrance as well. Valley View has high traffic counts at  $\pm 24,788$  and Charleston at  $\pm 65,450$ . Close to the I15 via the Charleston corridor. Across from the Water District.

## Spaces Available

Suite #185 - 1512 SF | \$1.25 PSF + \$0.26 CAM (Sublease)