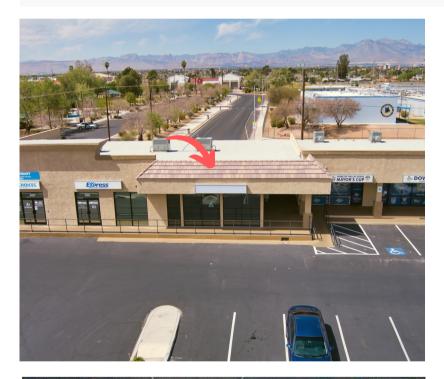

zing! Valley View is located near many plaza structures including the Panorama Shopping Center, Hyde Park Shopping Center and a Lowes anchored and Walmart anchored all just down the street.

Other near-by tenants include: Walmart, Lowes, Starbucks, Office Depot, Dotty's, Public Storage, Applebee's, Bank of America, PetSmart, 99 Cent Store and MANY MORE!

Property has excellent exposure to Valley View with full window display with double door access in the rear. Valley View has access to Hyde Middle school and Hyde Park from rear entrance as well. Valley View has high traffic counts at  $\pm 24,788$  and Charleston at  $\pm 65,450$ . Close to the I15 via the Charleston corridor. Across from the Water District.

## Spaces Available

Suite #185 - 1512 SF | \$1.25 PSF + \$0.26 CAM (Sublease)