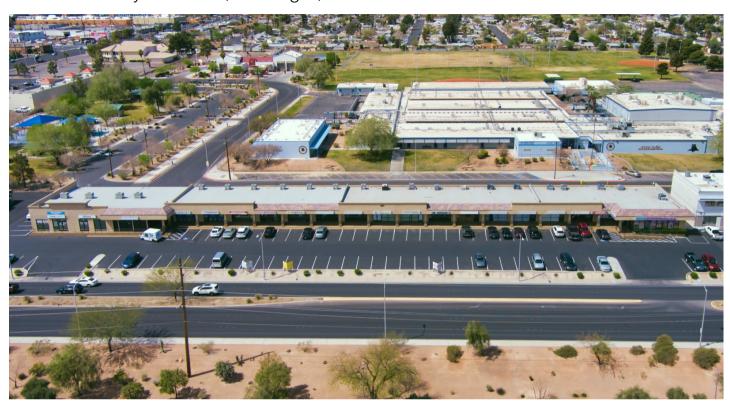

## **Property Information**

Close to downtown, Las Vegas Boulevard and Meadows Mall this location is amazing! Valley View is located near many plaza structures including the Panorama Shopping Center, Hyde Park Shopping Center and a Lowes anchored and Walmart anchored all just down the street.

Other near-by tenants include: Walmart, Lowes, Starbucks, Office Depot, Dotty's, Public Storage, Applebee's, Bank of America, PetSmart, 99 Cent Store and MANY MORE!

Property has excellent exposure to Valley View with full window display with double door access in the rear. Valley View has access to Hyde Middle school and Hyde Park from rear entrance as well. Valley View has high traffic counts at  $\pm 24,788$  and Charleston at  $\pm 65,450$ . Close to the I15 via the Charleston corridor. Across from the Water District.