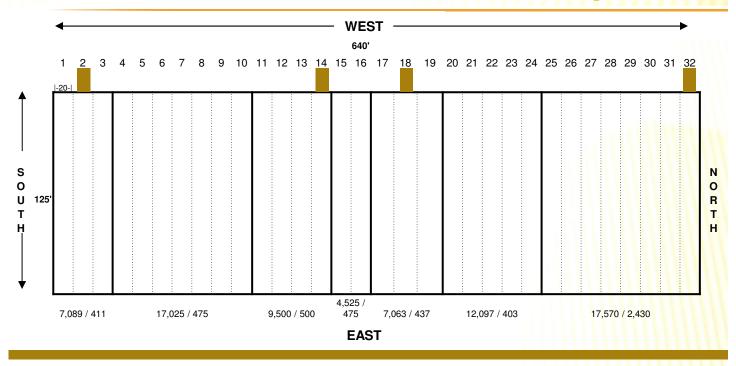

#### Only 4 miles from full interchange of Interstate-4

Dock high warehouse containing 80,000 square feet. May be leased in multiples of 2,500 square feet and used for office, warehousing and light manufacturing. The property provides ample truck parking in the rear and two rows of employee/customer parking out front.

#### **Specifications**

- 80,000 sq. ft. dock high building
- 2,500 sq. ft. minimum
- 10'x10' overhead doors
- 24' eave height
- ESFR overhead sprinkler system
- Located in fire district
- 10' ridge vent each bay
- Truck court 160' deep with extra trailer parking
- Three phase electrical services available and 120/208V

#### DISTRIBUTION / MANUFACTURING WAREHOUSE

- Dock high warehouse containing 80,000 sq. ft.
- Over 9½ million people live within a 100-mile radius of Lakeland
- Only 4 miles from a full interchange at Interstate 4 / County Line Rd (Exit 25)