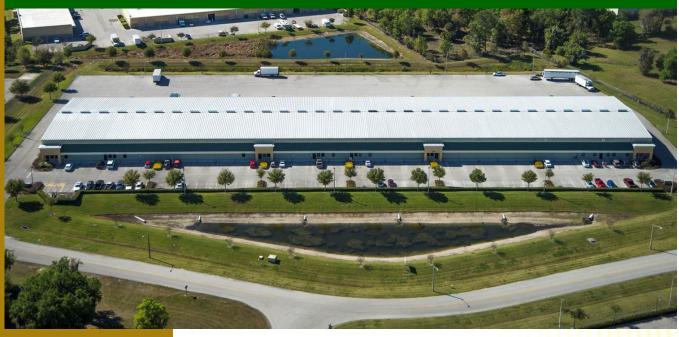

# Ruthven AirPark 3919 AIR PARK DRIVE– LAKELAND, FL

## DISTRIBUTION / MANUFACTURING WAREHOUSE

#### Only 4 miles from full interchange of Interstate-4

Dock high warehouse containing 80,000 square feet. May be leased in multiples of 2,500 square feet and used for office, warehousing and light manufacturing. The property provides ample truck parking in the rear and two rows of employee/customer parking out front.

#### **Specifications**

- 80,000 sq. ft. dock high building
- 2,500 sq. ft. minimum
- 10'x10' overhead doors
- 24' eave height
- ESFR overhead sprinkler system
- Located in fire district
- 10' ridge vent each bay
- Truck court 160' deep with extra trailer parking
- Three phase electrical services available and 120/208V