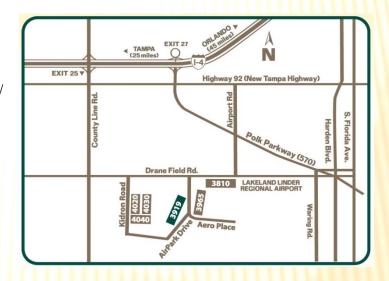

#### Only 4 miles from full interchange of Interstate-4

Dock high warehouse containing 80,000 square feet. May be leased in multiples of 2,500 square feet and used for office, warehousing and light manufacturing. The property provides ample truck parking in the rear and two rows of employee/customer parking out front.

#### DISTRIBUTION / MANUFACTURING WAREHOUSE

- Dock high warehouse containing 80,000 sq. ft.
- Over 9½ million people live within a 100-mile radius of Lakeland
- Only 4 miles from a full interchange at Interstate 4 / County Line Rd (Exit 25)

Call Today! 863-686-3173

www.Ruthvens.com

Tampa is 25 miles West and Orlando is 45 miles East

Greg Ruthven, CCIM: greg@ruthvens.com - Matt Ruthven, CCIM: mruthven@ruthvens.com
Mobile: (863) 581-4637 - Mobile: (863) 581-4637