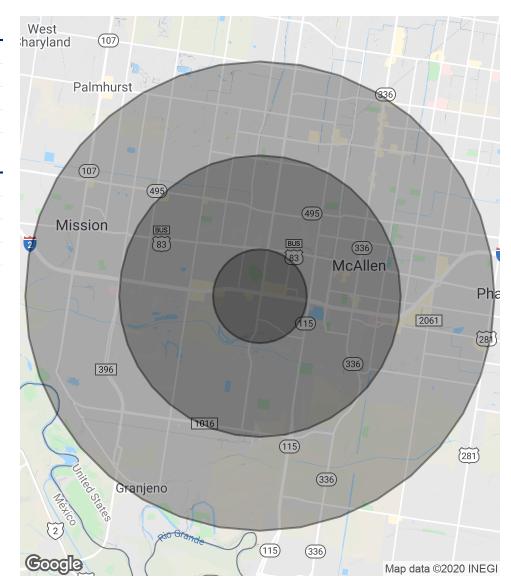

3701 W. Expressway 83, McAllen, TX 78503

| POPULATION           | 1 MILE | 3 MILES | 5 MILES |
|----------------------|--------|---------|---------|
| Total Population     | 6,196  | 69,322  | 172,174 |
| Average age          | 29.8   | 33.4    | 32.3    |
| Average age (Male)   | 28.1   | 31.6    | 30.9    |
| Average age (Female) | 31.5   | 35.0    | 33.7    |
| HOUSEHOLDS & INCOME  | 1 MILE | 3 MILES | 5 MILES |

| HOUSEHOLDS & INCOME | 1 MILE   | 3 MILES   | 5 MILES   |
|---------------------|----------|-----------|-----------|
| Total households    | 1,896    | 21,522    | 54,091    |
| # of persons per HH | 3.3      | 3.2       | 3.2       |
| Average HH income   | \$35,421 | \$48,203  | \$54,825  |
| Average house value | \$60,033 | \$123,753 | \$141,114 |

<sup>\*</sup> Demographic data derived from 2010 US Census

Daniel Galvan, CCIM Principal 956 451 2983 dgalvan@cbcworldwide.com TX #0561680 Julissa Trevino Realtor Associate 956 638 0027 jtrevino@cbcworldwide.com TX #649078