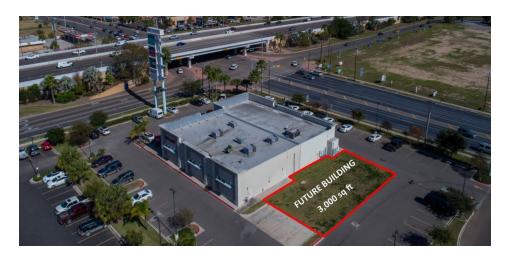

# STONE OAK PLAZA

\$28.00 SF/yr (NNN)

3701 W. Expressway 83 McAllen, TX 78503

**AVAILABLE SPACE** 3,000 SF

### **OFFERING SUMMARY**

Available SF: 3,000 SF

Lease Rate: \$28.00 SF/yr (NNN)

Building Size: 9,236 SF

### **PROPERTY HIGHLIGHTS**

- Proximity to National Retailers
- Heavy Traffic Area
- Excellent Visibility
- Expressway Frontage

3701 W. Expressway 83, McAllen, TX 78503