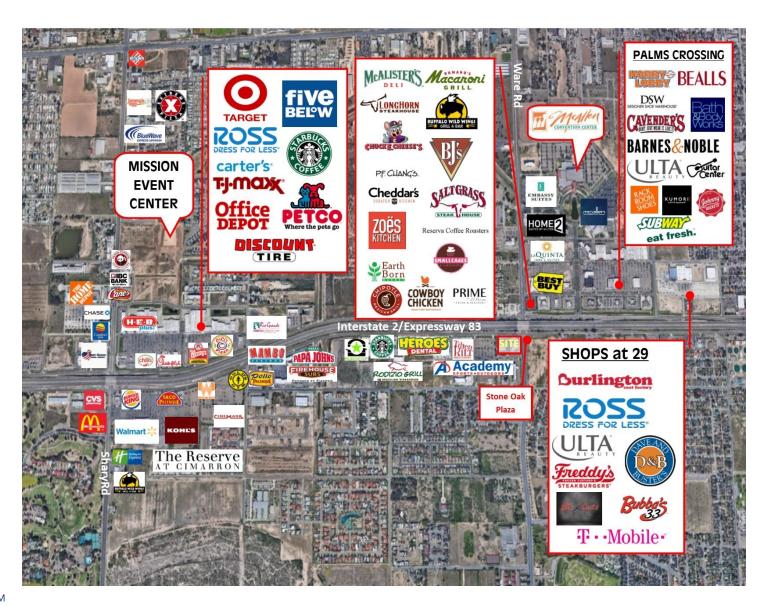

## AREA

Excellent site with expressway frontage, proximity to shopping, dining and entertainment.

©2020 Coldwell Banker. All Rights Reserved. Coldwell Banker and the Coldwell Banker Commercial logos are trademarks of Coldwell Banker Real Estate LLC. The Coldwell Banker® System is comprised of company owned offices which are owned by a subsidiary of Realogy Brokerage Group LLC and franchised offices which are independently owned and operated. The Coldwell Banker System fully supports the principles of the Equal Opportunity Act.

### **PROPERTY OVERVIEW**

This anchored Shopping Center is located in one of McAllen, TX's busiest retail districts allowing for extremely, high traffic area with great visibility. The site enjoys easy access and is surrounded by dense retail development. The shopping center has excellent proximity to major, arterial roads allowing for easy access to I-2.

### **PROPERTY HIGHLIGHTS**

- Proximity to National Retailers
- Heavy Traffic Area
- Excellent Visibility
- Expressway Frontage

3701 W. Expressway 83, McAllen, TX 78503