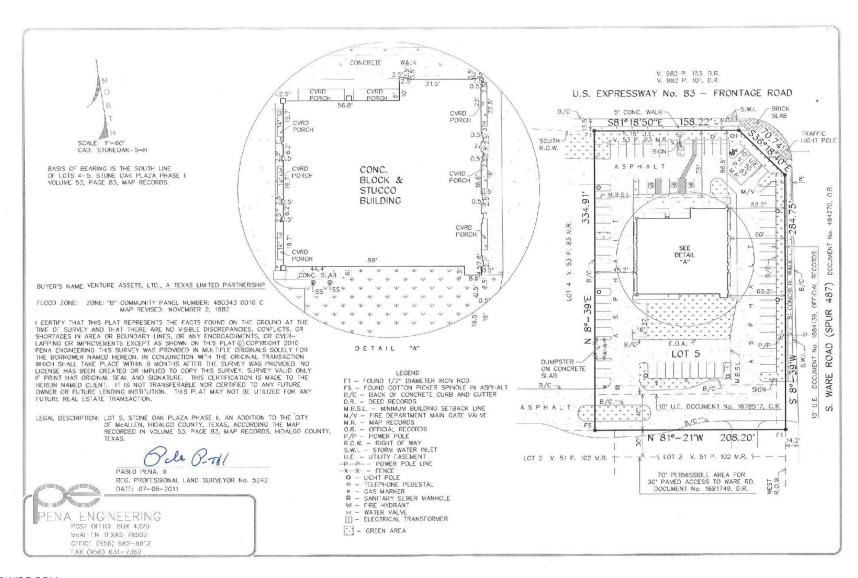

# STONE OAK PLAZA

\$28.00 SF/yr (NNN)

3701 W. Expressway 83 McAllen, TX 78503

**AVAILABLE SPACE** 3,000 SF