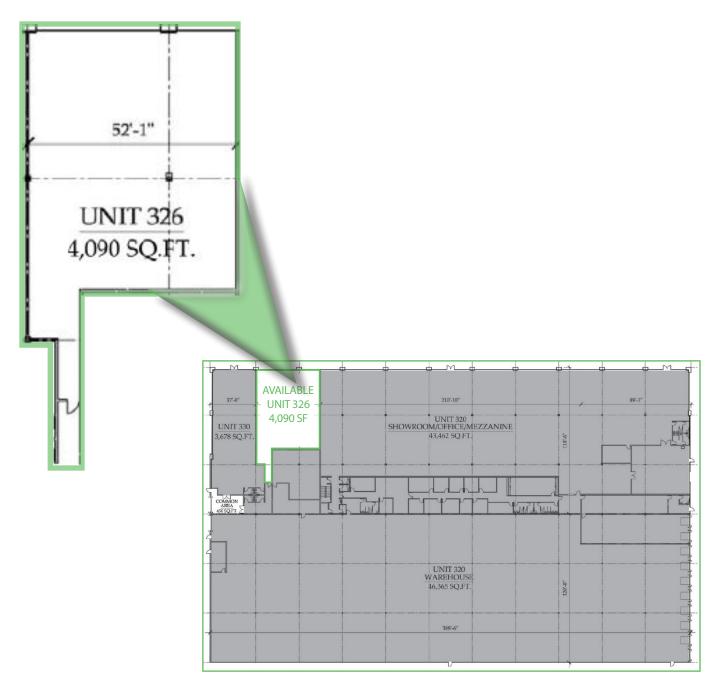

#### **Available**

Unit 326: 4,090 SF

For More Information, Contact:

Ryan Freed Vice President D: 630.729.7947 M: 630.810.0300 Ext. 117 rfreed@cawleychicago.com

## Floor Plan

## Unit 326 | 310-330 Army Trail Rd

For More Information, Contact:

Ryan Freed Vice President D: 630.729.7947

M: 630.810.0300 Ext. 117

rfreed@cawleychicago.com