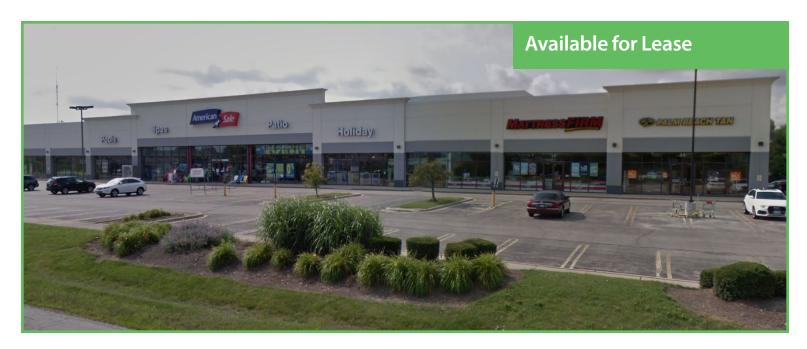

# Retail Space Available in Prime Location

310-330 Army Trail Rd | Carol Stream, Illinois

## **Highlights**

- High visibility from Army Trail Road and high traffic counts
- Strong co-tenancy