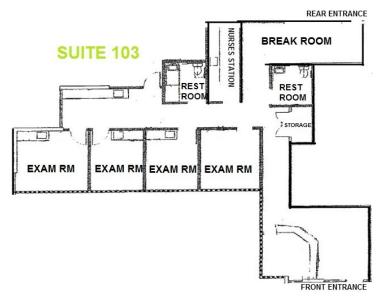

### **Property Summary**

## **HIGHLIGHTS**

- COMPLETELY UPDATED
- MOVE-IN READY MEDICAL SUITES
- WATER/SINKS ON PREMISES
- 92ND STREET FRONTAGE
- COVERED PARKING AVAILABLE
- GREAT LOCATION NEAR 101 FREEWAY, RESTAURANTS AND THE GREENBELT