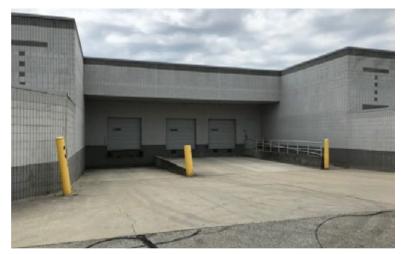

### **Building 8 Highlights**

- 7301 E 90<sup>th</sup> Street, Indianapolis, IN 46256
- 34.122 SF
- 2,637 11,750 SF Available
- 9' clear in office space
- 14' clear in warehouse
- Separately metered utilities
- Shared common dock and loading space
- Three overhead doors 2 box truck doors, 1 semi door
- 114 designated parking spaces