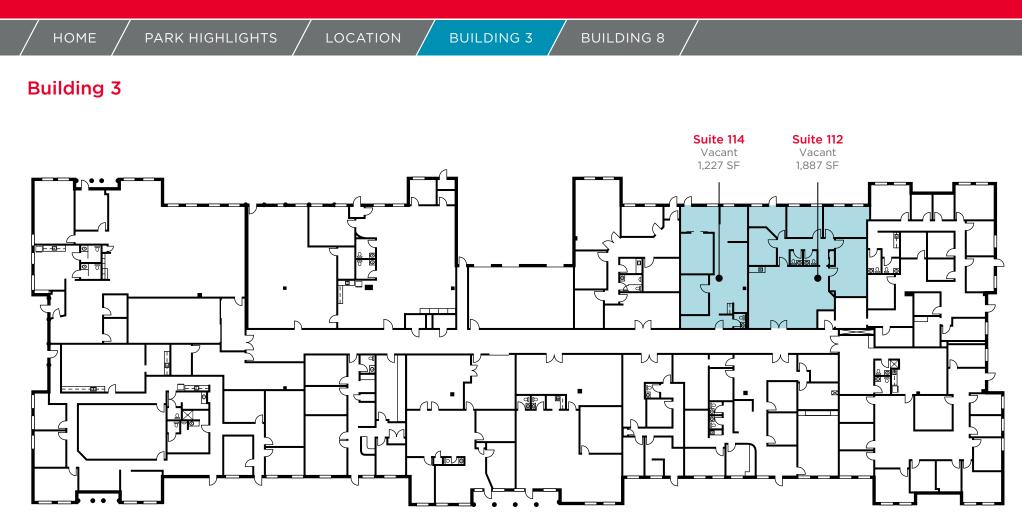

### **Building 3**

- 36,300 SF
- 9' clear in office space
- 14' clear in warehouse
- Shared common dock and loading space
- 25 designated parking spaces

### Building 3 | Suite 112

- 1,887 SF
- 3 private offices
- Open area with conference room

For more information, please contact:

Bennett M. Williams Director +1 317 639 0442 bennett.williams@cushwake.com

### Building 3 | Suite 114

- 1,227 SF
- Recently updated
- Large conference room

For more information, please contact:

Bennett M. Williams Director +1 317 639 0442 bennett.williams@cushwake.com

Mitchell Ostrowski Associate +1 317 639 0487 mitch.ostrowski@cushwake.com