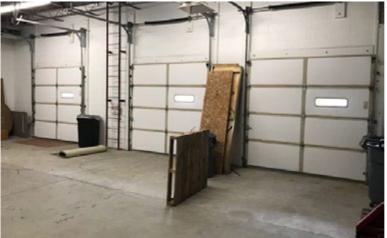

### **Building 8 Highlights**

- 7301 E 90<sup>th</sup> Street, Indianapolis, IN 46256
- 34.122 SF
- 2,637 11,750 SF Available
- 9' clear in office space
- 14' clear in warehouse
- Separately metered utilities
- Shared common dock and loading space
- Three overhead doors 2 box truck doors, 1 semi door
- 114 designated parking spaces