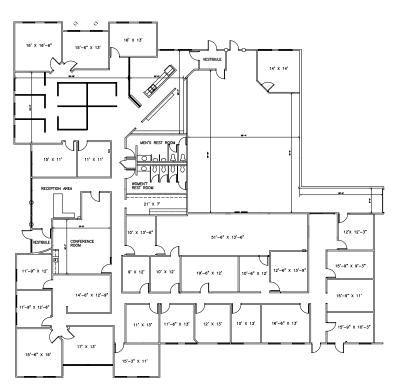

### Building 3 | Suite 112

- 1,887 SF
- 3 private offices
- Open area with conference room

For more information, please contact:

Bennett M. Williams Director +1 317 639 0442 bennett.williams@cushwake.com

### Building 3 | Suite 114

- 1,227 SF
- Recently updated
- Large conference room

For more information, please contact:

Bennett M. Williams Director +1 317 639 0442 bennett.williams@cushwake.com

Mitchell Ostrowski Associate +1 317 639 0487 mitch.ostrowski@cushwake.com

### Building 8 | Suite 109

- 11,750 SF
- Mix of private offices & open space
- Large break area

### Building 8 | Suite 110

- 2,637 SF
- 7 private offices
- Break area

For more information, please contact:

Bennett M. Williams Director +1 317 639 0442 bennett.williams@cushwake.com

Mitchell Ostrowski Associate +1 317 639 0487 mitch.ostrowski@cushwake.com