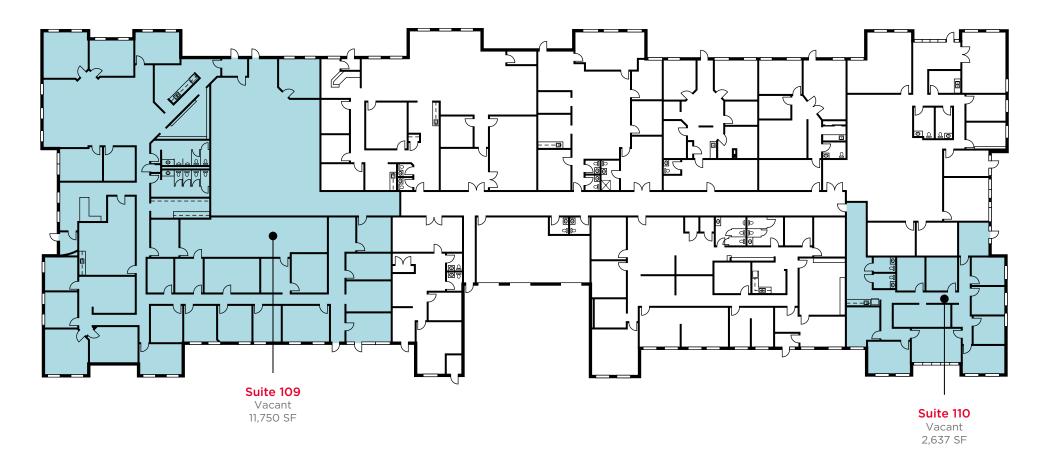

### Building 8 | Suite 109

- 11,750 SF
- Mix of private offices & open space
- Large break area

### Building 8 | Suite 110

- 2,637 SF
- 7 private offices
- Break area

For more information, please contact:

Bennett M. Williams Director +1 317 639 0442 bennett.williams@cushwake.com

Mitchell Ostrowski Associate +1 317 639 0487 mitch.ostrowski@cushwake.com