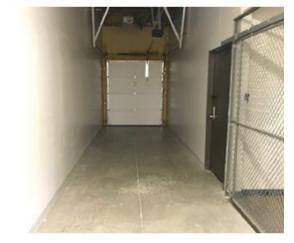

### **Building 3**

- 36,300 SF
- 9' clear in office space
- 14' clear in warehouse
- Shared common dock and loading space
- 25 designated parking spaces

cushmanwakefield.com

- 7202 E 87<sup>th</sup> Street, Indianapolis, IN 46256
- 36,300 SF
- 3,114 SF Available
- 9' clear in office space
- 14' clear in warehouse
- Separately metered utilities
- Shared common dock and loading space
- 25 designated parking spaces