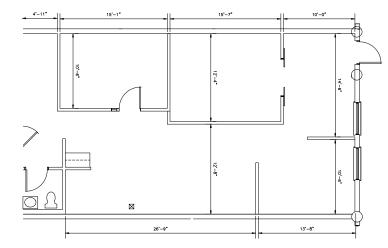

### Building 3 | Suite 112

- 1,887 SF
- 3 private offices
- Open area with conference room

For more information, please contact:

Bennett M. Williams Director +1 317 639 0442 bennett.williams@cushwake.com

### Building 3 | Suite 114

- 1,227 SF
- Recently updated
- Large conference room

For more information, please contact:

Bennett M. Williams Director +1 317 639 0442 bennett.williams@cushwake.com

Mitchell Ostrowski Associate +1 317 639 0487 mitch.ostrowski@cushwake.com