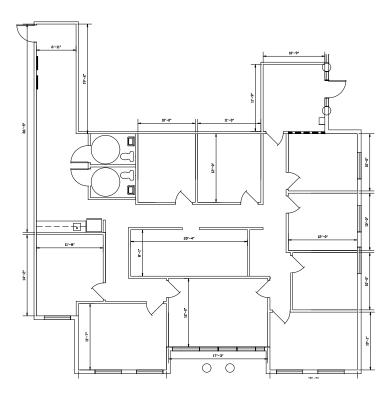

### Building 8 | Suite 109

- 11,750 SF
- Mix of private offices & open space
- Large break area

### Building 8 | Suite 110

- 2,637 SF
- 7 private offices
- Break area

For more information, please contact:

Bennett M. Williams Director +1 317 639 0442 bennett.williams@cushwake.com

Mitchell Ostrowski Associate +1 317 639 0487 mitch.ostrowski@cushwake.com