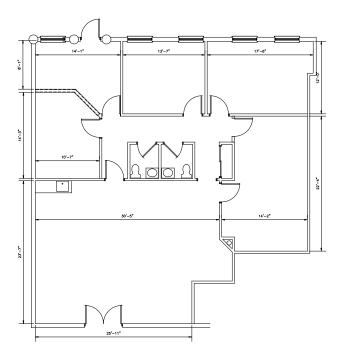

### Building 3 | Suite 112

- 1,887 SF
- 3 private offices
- Open area with conference room

For more information, please contact:

Bennett M. Williams Director +1 317 639 0442 bennett.williams@cushwake.com