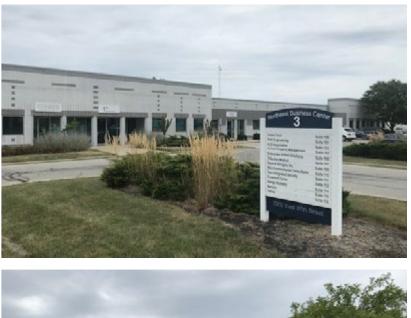

## Northeast Business Center

7202 E 87<sup>th</sup> Street & 7301 E 90<sup>th</sup> Street Indianapolis, IN 46256

HOME

PARK HIGHLIGHTS

S.F. Stater 1

LOCATION /

69

BUILDING 3

### **Building 3**

- 36,300 SF
- 9' clear in office space
- 14' clear in warehouse
- Shared common dock and loading space
- 25 designated parking spaces

cushmanwakefield.com

- 7202 E 87<sup>th</sup> Street, Indianapolis, IN 46256
- 36,300 SF
- 3,114 SF Available
- 9' clear in office space
- 14' clear in warehouse
- Separately metered utilities
- Shared common dock and loading space
- 25 designated parking spaces