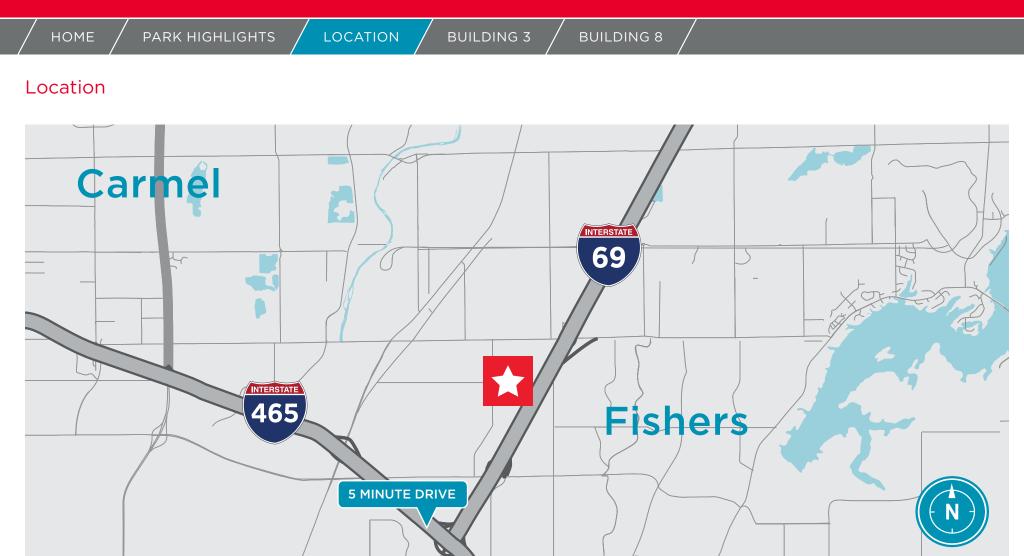

## Northeast Business Center

7202 E 87<sup>th</sup> Street & 7301 E 90<sup>th</sup> Street Indianapolis, IN 46256

HOME

PARK HIGHLIGHTS

S.F. Stater 1

LOCATION /

69

BUILDING 3

- Single story Office/Warehouse buildings
- Conveniently located near 90<sup>th</sup> Street and I-69
- Quick access to Castleton area amenities
- Zoned I3S