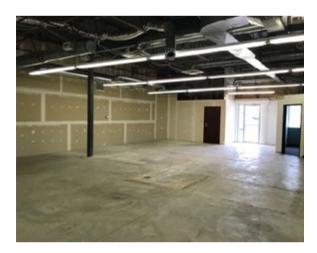

### **Building 8 Highlights**

- 7301 E 90<sup>th</sup> Street, Indianapolis, IN 46256
- 34.122 SF
- 2,637 11,750 SF Available
- 9' clear in office space
- 14' clear in warehouse
- Separately metered utilities
- Shared common dock and loading space
- Three overhead doors 2 box truck doors, 1 semi door
- 114 designated parking spaces