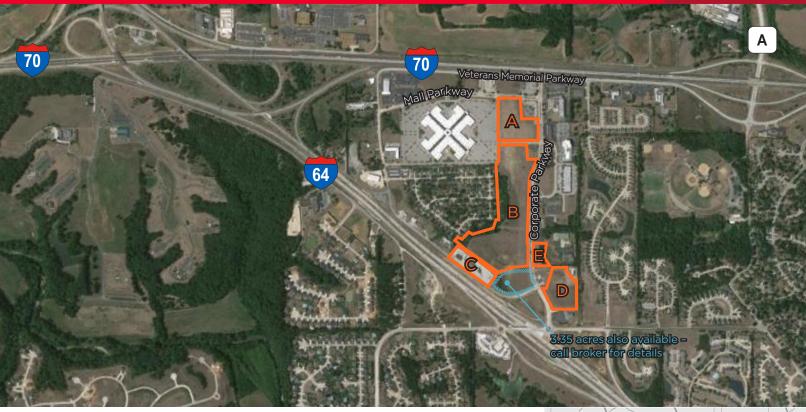

# Corporate Parkway, Wentzville, Missouri 63385 Property Highlights

- Located at the apex of the "Golden Triangle" at I-70/I-64 Junction
- Ideal for wide variety of commercial uses, educational, medical, senior housing, hotel, restaurants and other services
- Several tracts available; offering visibility from I-70 and I-64
- Predominately level with streets/utilities to sites
- Immediate Highway Access:
  - I-70: Route A/I-70 Interchange
  - I-64: Prospect Road/I-64 Interchange

| Tract | Size        | <b>Asking Price</b> | Zoning                                 |
|-------|-------------|---------------------|----------------------------------------|
| А     | 5.92 Acres  | \$3.50/SF           | Planned Development/Mixed Use (PD-MXD) |
| В     | 22.22 Acres | \$2.95/SF           | Planned Development/Mixed Use (PD-MXD) |
| С     | 3.20 Acres  | \$4.75/SF           | C-3 Highway Commercial                 |
| D     | 5.41 Acres  | \$3.50/SF           | Planned Development/Mixed Use (PD-MXD) |
| Е     | 1.17 Acres  | \$3.50/SF           | Planned Development/Mixed Use (PD-MXD) |

Owner will consider dividing; call for pricing

79 370