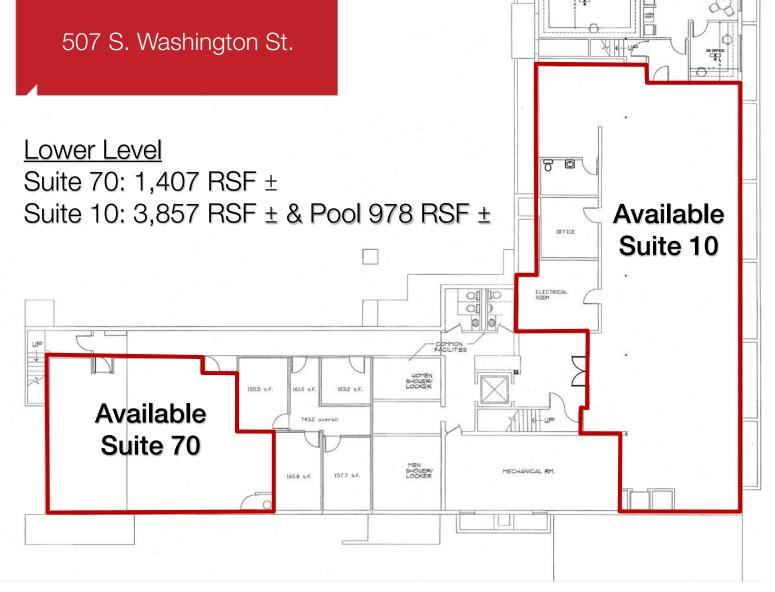

## **Property Features:**

- Space Available:
  - Suite 70: 1,407 RSF ±
    - Lease Rate: \$10.00/SF NNN
  - Suite 10 + Pool: 4,835 RSF  $\pm$ 
    - Lease Rate: \$14.00/SF NNN
- Total Building Size: 19,505 SF ±
- Lot Size: 30,000 SF ±
- ADA Accessible (Lower Level)
- Located on the Southeast Corner of 5<sup>th</sup> Avenue & Washington Street
- Close to Downtown Spokane & in the Hospital District