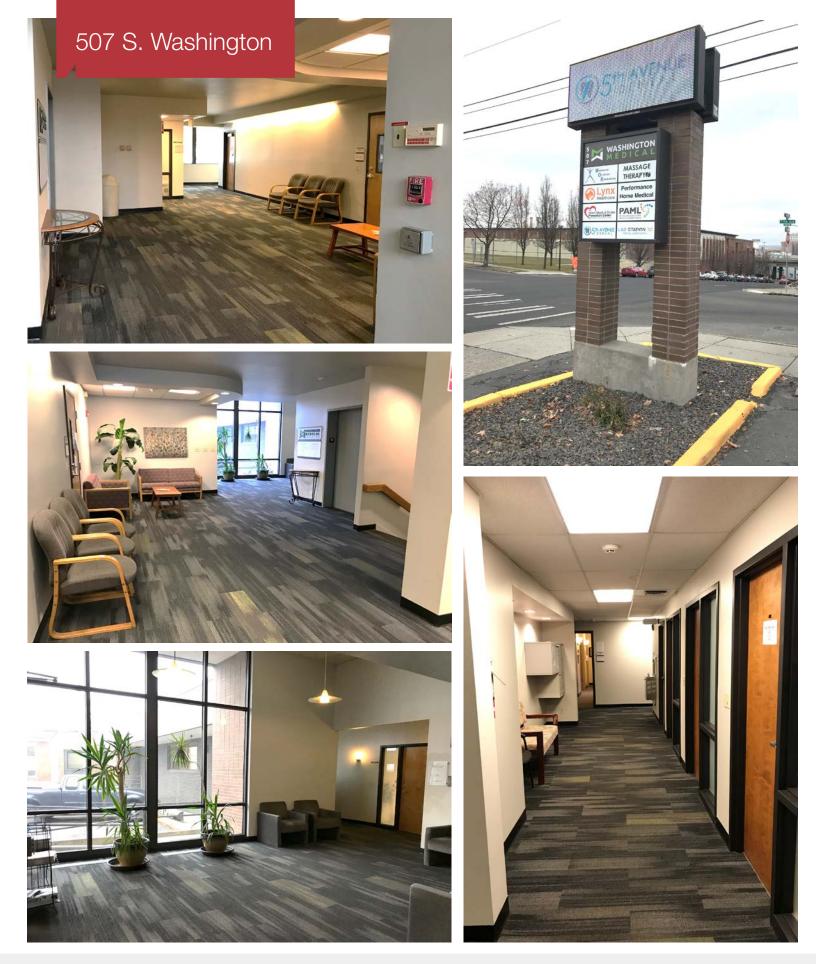

## 507 S. Washington St. Spokane, WA 99204

## **Property Features:**

- Space Available:
  - Suite 70: 1,407 RSF ±
    - Lease Rate: \$10.00/SF NNN
  - Suite 10 + Pool: 4,835 RSF  $\pm$ 
    - Lease Rate: \$14.00/SF NNN
- Total Building Size: 19,505 SF ±
- Lot Size: 30,000 SF ±
- ADA Accessible (Lower Level)
- Located on the Southeast Corner of 5<sup>th</sup> Avenue & Washington Street
- Close to Downtown Spokane & in the Hospital District