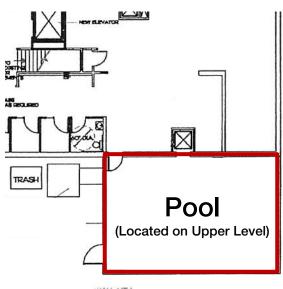

## **Property Features:**

- Space Available:
  - Suite 70: 1,407 RSF ±
    - Lease Rate: \$10.00/SF NNN
  - Suite 10 + Pool: 4,835 RSF  $\pm$ 
    - Lease Rate: \$14.00/SF NNN
- Total Building Size: 19,505 SF ±
- Lot Size: 30,000 SF ±
- ADA Accessible (Lower Level)
- Located on the Southeast Corner of 5<sup>th</sup> Avenue & Washington Street
- Close to Downtown Spokane & in the Hospital District