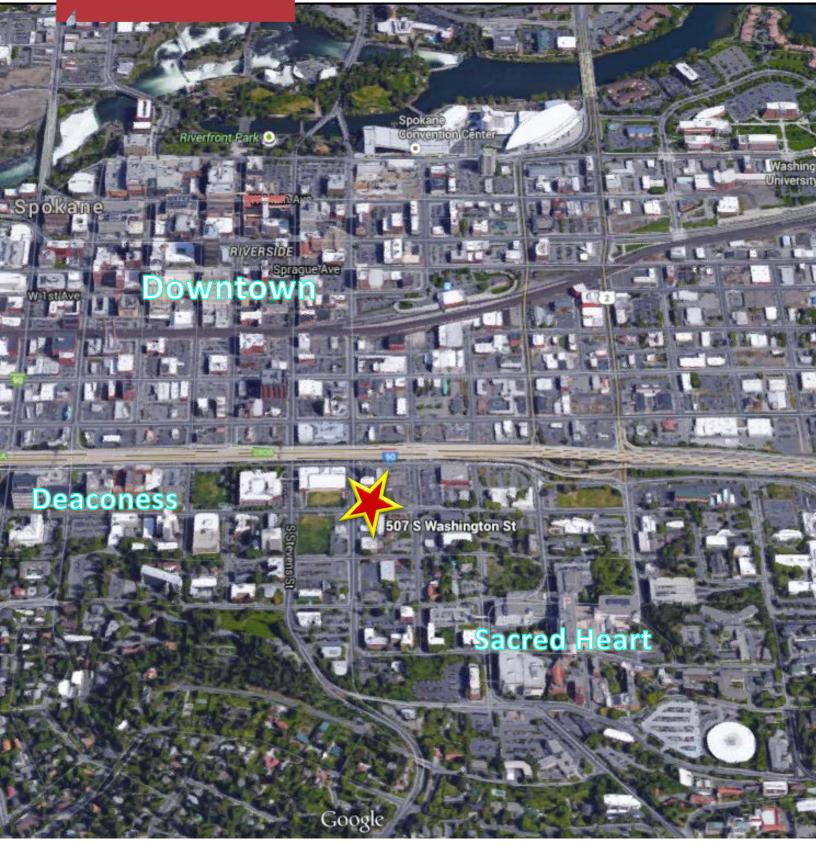

## **Property Features:**

- Space Available:
  - Suite 70: 1,407 RSF ±
    - Lease Rate: \$10.00/SF NNN
  - Suite 10 + Pool: 4,835 RSF  $\pm$ 
    - Lease Rate: \$14.00/SF NNN
- Total Building Size: 19,505 SF ±
- Lot Size: 30,000 SF ±
- ADA Accessible (Lower Level)
- Located on the Southeast Corner of 5<sup>th</sup> Avenue & Washington Street
- Close to Downtown Spokane & in the Hospital District