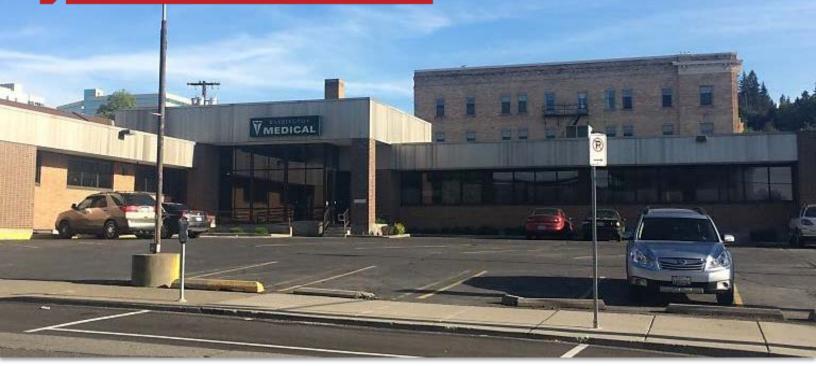

## 507 S. Washington St. Spokane, WA 99204

## **Property Features:**

- Space Available:
  - Suite 70: 1,407 RSF ±
    - Lease Rate: \$10.00/SF NNN
  - Suite 10 + Pool: 4,835 RSF  $\pm$ 
    - Lease Rate: \$14.00/SF NNN
- Total Building Size: 19,505 SF ±
- Lot Size: 30,000 SF ±
- ADA Accessible (Lower Level)
- Located on the Southeast Corner of 5<sup>th</sup> Avenue & Washington Street
- Close to Downtown Spokane & in the Hospital District