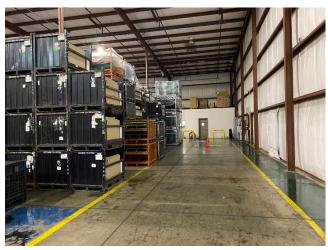

#### HIGHLIGHTS

- ±12,775 SF Available
- ±600 SF Office
- ±3.84 Acres
- Lease Rate: \$9.95/ SF Net
- Rail served by CSX
- Zoned I-2: Heavy Industrial
- Next to the Bridgestone Plant
- Located in an active retail corridor with convenient access to I-24

#### BUILDING SPECIFICATIONS

- 28′ 34′ Eave Height
- (1) 9' x 10' Dock with Pit Levelers & Seals
- 40' x 27' Column Spacing
- Skylights
- Metal Halide Lighting
- Built in 2006
- Dry Sprinkler System