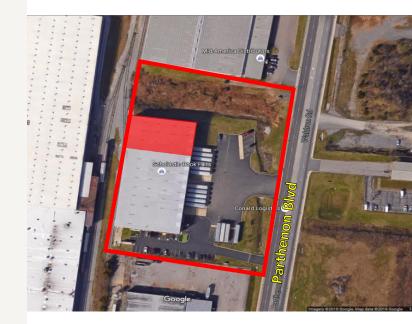

### **FOR LEASE**

Industrial Space: ±12,775 SF Available Located in an Active Retail Corridor off I-24 In La Vergne

216 Parthenon Blvd, La Vergne, TN 37211

#### HIGHLIGHTS

- ±12,775 SF Available
- ±600 SF Office
- ±3.84 Acres
- Lease Rate: \$9.95/ SF Net
- Rail served by CSX
- Zoned I-2: Heavy Industrial
- Next to the Bridgestone Plant
- Located in an active retail corridor with convenient access to I-24