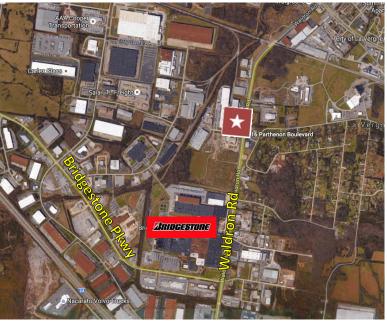

### **FOR LEASE**

Industrial Space: ±12,775 SF Available Located in an Active Retail Corridor off I-24 In La Vergne

216 Parthenon Blvd, La Vergne, TN 37211

#### HIGHLIGHTS

- ±12,775 SF Available
- ±600 SF Office
- ±3.84 Acres
- Lease Rate: \$9.95/ SF Net
- Rail served by CSX
- Zoned I-2: Heavy Industrial
- Next to the Bridgestone Plant
- Located in an active retail corridor with convenient access to I-24