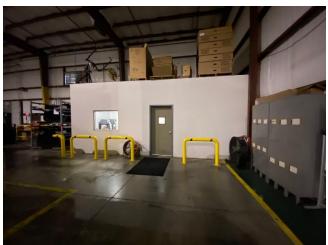

#### HIGHLIGHTS

- ±12,775 SF Available
- ±600 SF Office
- ±3.84 Acres
- Lease Rate: \$9.95/ SF Net
- Rail served by CSX
- Zoned I-2: Heavy Industrial
- Next to the Bridgestone Plant
- Located in an active retail corridor with convenient access to I-24

#### BUILDING SPECIFICATIONS

- 28′ 34′ Eave Height
- (1) 9' x 10' Dock with Pit Levelers & Seals
- 40' x 27' Column Spacing
- Skylights
- Metal Halide Lighting
- Built in 2006
- Dry Sprinkler System