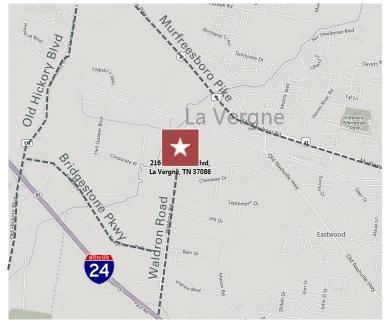

### **FOR LEASE**

Industrial Space: ±12,775 SF Available Located in an Active Retail Corridor off I-24 In La Vergne

216 Parthenon Blvd, La Vergne, TN 37211

#### HIGHLIGHTS

- ±12,775 SF Available
- ±600 SF Office
- ±3.84 Acres
- Lease Rate: \$9.95/ SF Net
- Rail served by CSX
- Zoned I-2: Heavy Industrial
- Next to the Bridgestone Plant
- Located in an active retail corridor with convenient access to I-24