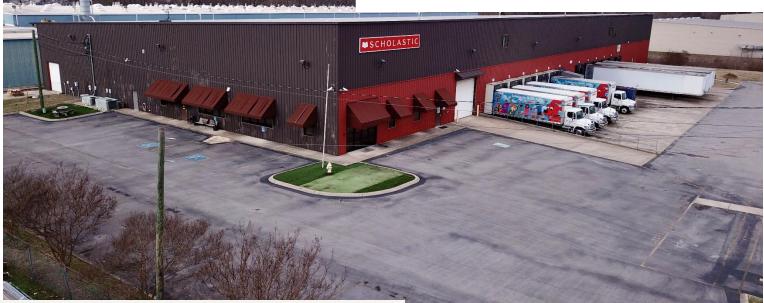

### **FOR LEASE**

Industrial Space: ±12,775 SF Available Located in an Active Retail Corridor off I-24 In La Vergne

216 Parthenon Blvd, La Vergne, TN 37211

#### HIGHLIGHTS

- ±12,775 SF Available
- ±600 SF Office
- ±3.84 Acres
- Lease Rate: \$9.95/ SF Net
- Rail served by CSX
- Zoned I-2: Heavy Industrial
- Next to the Bridgestone Plant
- Located in an active retail corridor with convenient access to I-24

#### BUILDING SPECIFICATIONS

- 28′ 34′ Eave Height
- (1) 9' x 10' Dock with Pit Levelers & Seals
- 40' x 27' Column Spacing
- Skylights
- Metal Halide Lighting
- Built in 2006
- Dry Sprinkler System