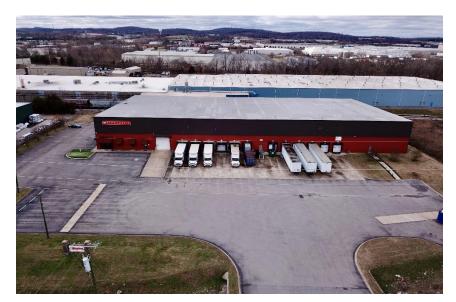

### **FOR LEASE**

Industrial Space: ±12,775 SF Available Located in an Active Retail Corridor off I-24 In La Vergne

216 Parthenon Blvd, La Vergne, TN 37211

#### HIGHLIGHTS

- ±12,775 SF Available
- ±600 SF Office
- ±3.84 Acres
- Lease Rate: \$9.95/ SF Net
- Rail served by CSX
- Zoned I-2: Heavy Industrial
- Next to the Bridgestone Plant
- Located in an active retail corridor with convenient access to I-24

#### BUILDING SPECIFICATIONS

- 28′ 34′ Eave Height
- (1) 9' x 10' Dock with Pit Levelers & Seals
- 40' x 27' Column Spacing
- Skylights
- Metal Halide Lighting
- Built in 2006
- Dry Sprinkler System