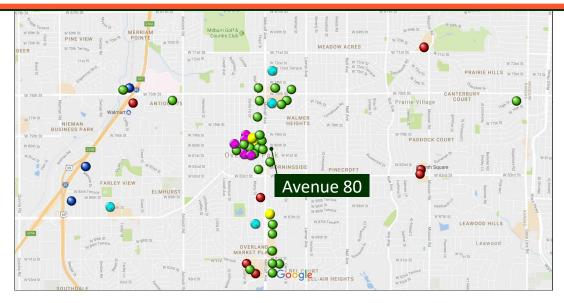

## Area Map and Amenities

#### **Amenities near Avenue 80**

### Restaurants

Berbiglia's Roost

**Burg & Barrel** 

Cascone's

Chipotle

Cinzetti's

Cozy's Café

Dos Reales

**Dunkin Donuts** 

El Salvadoreno

Elsa's Ethiopian Restaurant

Fritz's Chili

Homer's Coffee House

J. Gilbert's

Jimmy John's

Lemongrass Thai Cuisine

McDonald's

Mi Ranchito

Mr. Gyro's

**Noodles & Company** 

The Other Place

Papa Keno's

The Peanut

Pie Five

Pizza Hut

Starbuck's

Subway

Taco Bell

Wendy's

Winstead's

## Hotels

**Extended Stay America** Hampton Inn & Suites Holiday Inn & Suites

## Banks 🦲

Central Bank of the Midwest First Federal Bank of Kansas City **UMB Bank** 

## Child Care

Children's Cottage

**Enchanted Garden Child Care** 

Kiddi Kollege Child Care

**Premier Learning** 

## Shopping/Entertainment

Corinth Square

In Clover

Micro Center

The Village

Wal-Mart

Whole Foods

#### Other ()

Clock Tower Plaza

Culinary Center of Kansas City

Matt Ross Community Center

Milburn Golf & Country Club

Overland Park Farmer's Market

Santa Fe Commons Park

U.S. Post Office