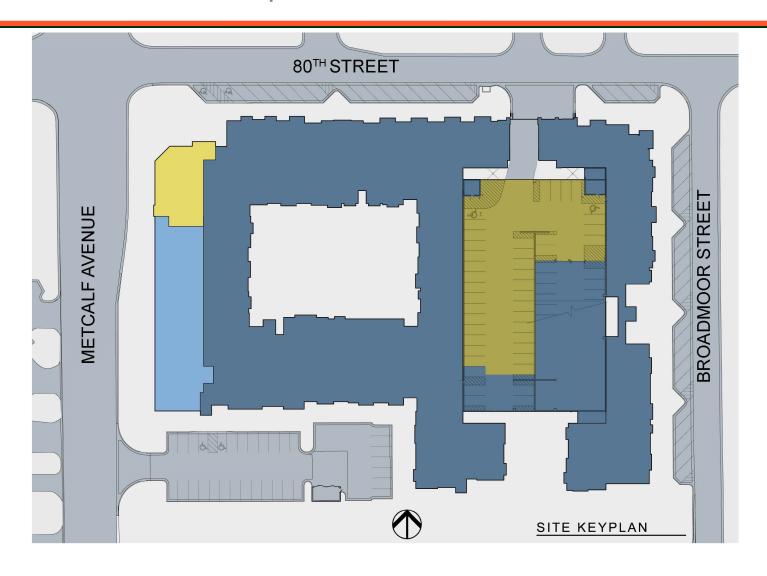

# Site Map | 80th & Metcalf, Overland Park, Kansas

RESIDENTIAL - RESIDENTIAL PARKING

#### PARKING-

- -38 SPACES DESIGNATED FOR OFFICE USE IN PARKING GARAGE
- -41 SPACES SURFACE PARKING ON 80th Street and Broadmoor Street
- -28 SPACES SURFACE PARKING IN LOT TO SOUTHWEST OF RETAIL/RESIDENTIAL