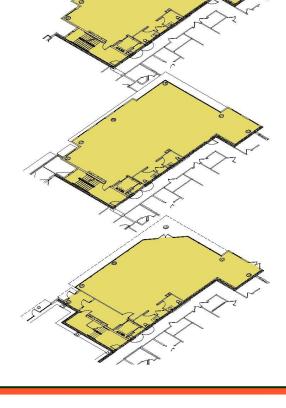

# Stacking Plan | 80th & Metcalf, Overland Park, Kansas

5<sup>TH</sup> FLOOR RESIDENT'S CLUBROOM

4<sup>TH</sup> FLOOR- 2,360 LEASABLE S.F.

3<sup>RD</sup> FLOOR- 2,360 LEASABLE S.F.

2<sup>ND</sup> FLOOR- 2,360 LEASABLE S.F.

1<sup>ST</sup> FLOOR- 1,968 LEASABLE S.F. Leased

Bob Cattanach, SIOR, CCIM

Cell: (913) 219-2109

bob.cattanach@waterfordproperty.net

**Lauren Cattanach** 

Cell: (913) 579-8179