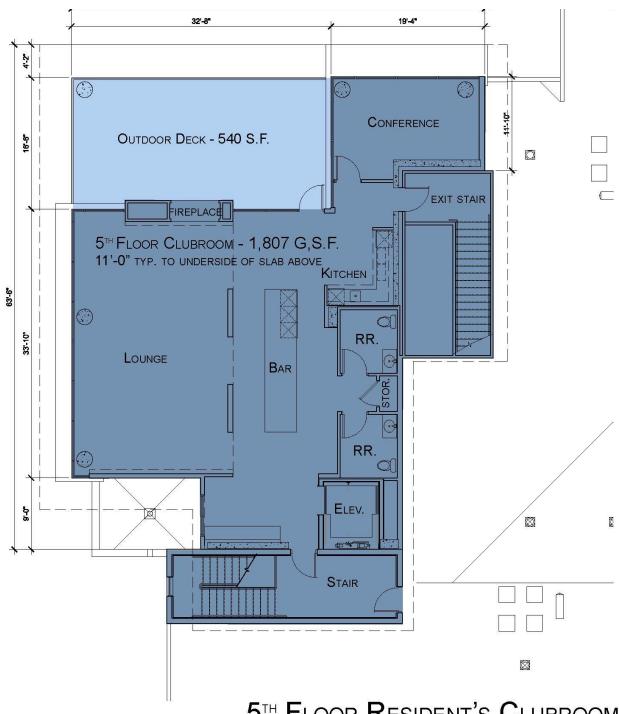

# Sky Lounge | 80th & Metcalf, Overland Park, Kansas

5TH FLOOR RESIDENT'S CLUBROOM

Bob Cattanach, SIOR, CCIM

Cell: (913) 219-2109

bob.cattanach@waterfordproperty.net

**Lauren Cattanach** 

Cell: (913) 579-8179