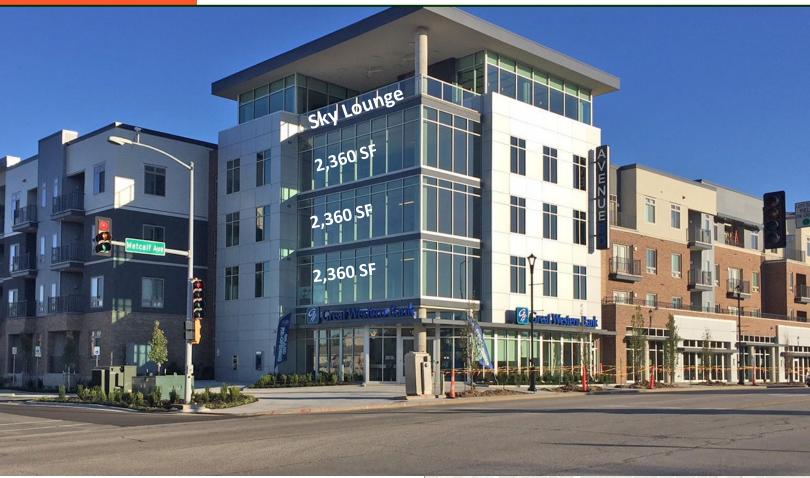

# Avenue 80 Offices for Lease

80th & Metcalf, Overland Park, Kansas

## Project Information:

- Kansas City's newest mixed-use project.
- Office, retail and apartments.
- Southeast corner 80th & Metcalf.
- Office space for lease: 7,080 square feet on 3 floors.
- Contiguous floors of 2,360 SF.
- Adjacent to Downtown Overland Park retail and restaurants.
- 5th floor club house available to tenants.
- 4 per 1,000 RSF parking in covered, secured attached garage.

# Stacking Plan | 80th & Metcalf, Overland Park, Kansas

5<sup>TH</sup> FLOOR RESIDENT'S CLUBROOM

4<sup>TH</sup> FLOOR- 2,360 LEASABLE S.F.

3<sup>RD</sup> FLOOR- 2,360 LEASABLE S.F.

2<sup>ND</sup> FLOOR- 2,360 LEASABLE S.F.