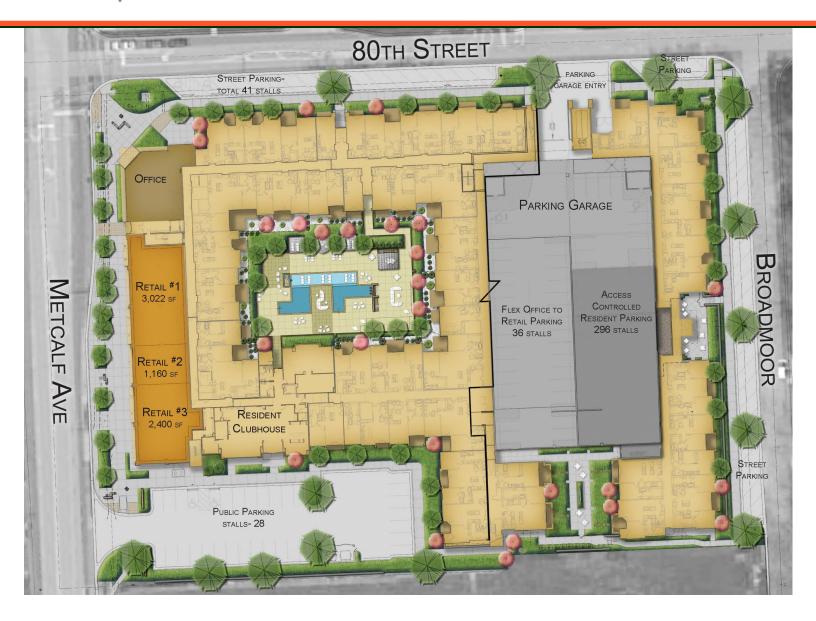

# Site Map | 80th & Metcalf, Overland Park, Kansas

RESIDENTIAL - RESIDENTIAL PARKING

#### PARKING-

- -38 SPACES DESIGNATED FOR OFFICE USE IN PARKING GARAGE
- -41 SPACES SURFACE PARKING ON 80th Street and Broadmoor Street
- -28 SPACES SURFACE PARKING IN LOT TO SOUTHWEST OF RETAIL/RESIDENTIAL