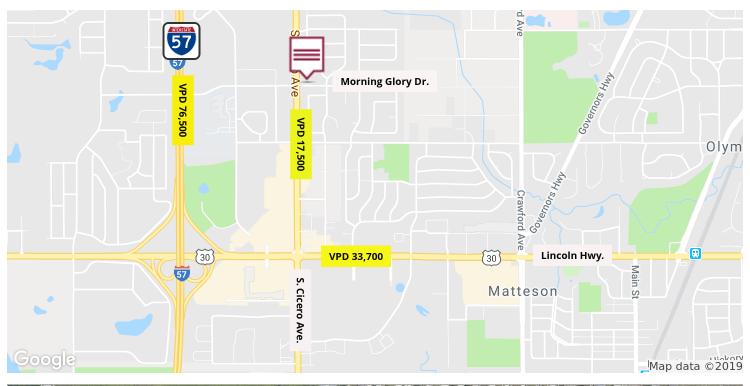

#### **PROPERTY HIGHLIGHTS**

- Major price reduction on stoplight corner
- Within 1 mile of several major retailers: Target, PetSmart,
   Home Depot, Starbucks and more
- 475 ft. of frontage on Cicero

#### **LOCATION OVERVIEW**

Close to I-57 interchange

| SALE PRICE | \$320,000 |
|------------|-----------|
|------------|-----------|