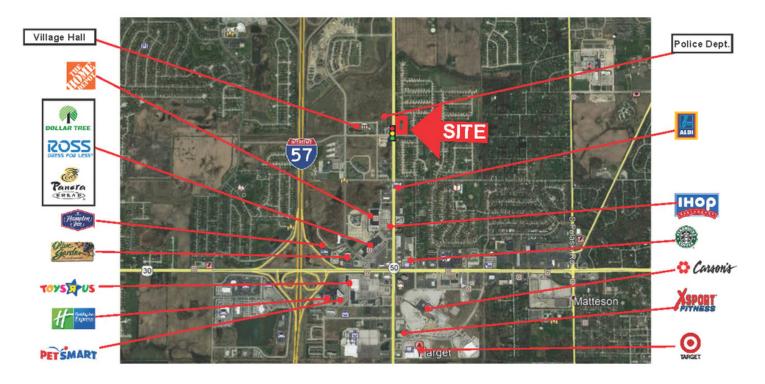

#### **PROPERTY HIGHLIGHTS**

- Major price reduction on stoplight corner
- Within 1 mile of several major retailers: Target, PetSmart,
   Home Depot, Starbucks and more
- 475 ft. of frontage on Cicero

#### **LOCATION OVERVIEW**

Close to I-57 interchange

| SALE PRICE | \$320,000 |
|------------|-----------|
|------------|-----------|