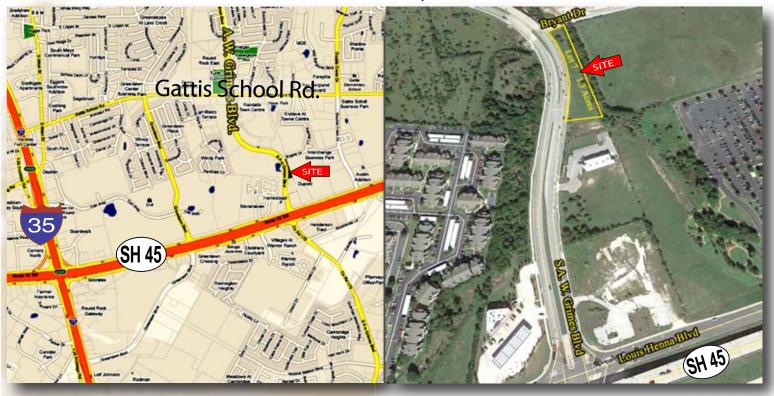

## **COMMERCIAL LOT FOR SALE** A.W. Grimes Blvd., Round Rock

| LOCATION: | East side of A.W. Grimes on the<br>southeast corner with Bryant Drive. Just<br>north of SH 45 (Louis Henna Blvd) |           | PERMITTED<br>USES:  | All C-1 (General Commercial) uses |
|-----------|------------------------------------------------------------------------------------------------------------------|-----------|---------------------|-----------------------------------|
| SIZE:     | Lot 7:                                                                                                           | 1.3 acres | PROHIBITED<br>USES: | See Agent                         |

- FRONTAGE/Approximately 591' on A. W. GrimesACCESS:Approximately 54' on Bryant Drive and<br/>Approximately 166' on the south<br/>boundary line.
- ZONING: PUD No. 56 (Planned Unit Development)

201 Barton Springs Road Austin, Texas 78704 (512)472-2100 FAX: (512)472-2905 TOPOGRAPHY: Fairly level