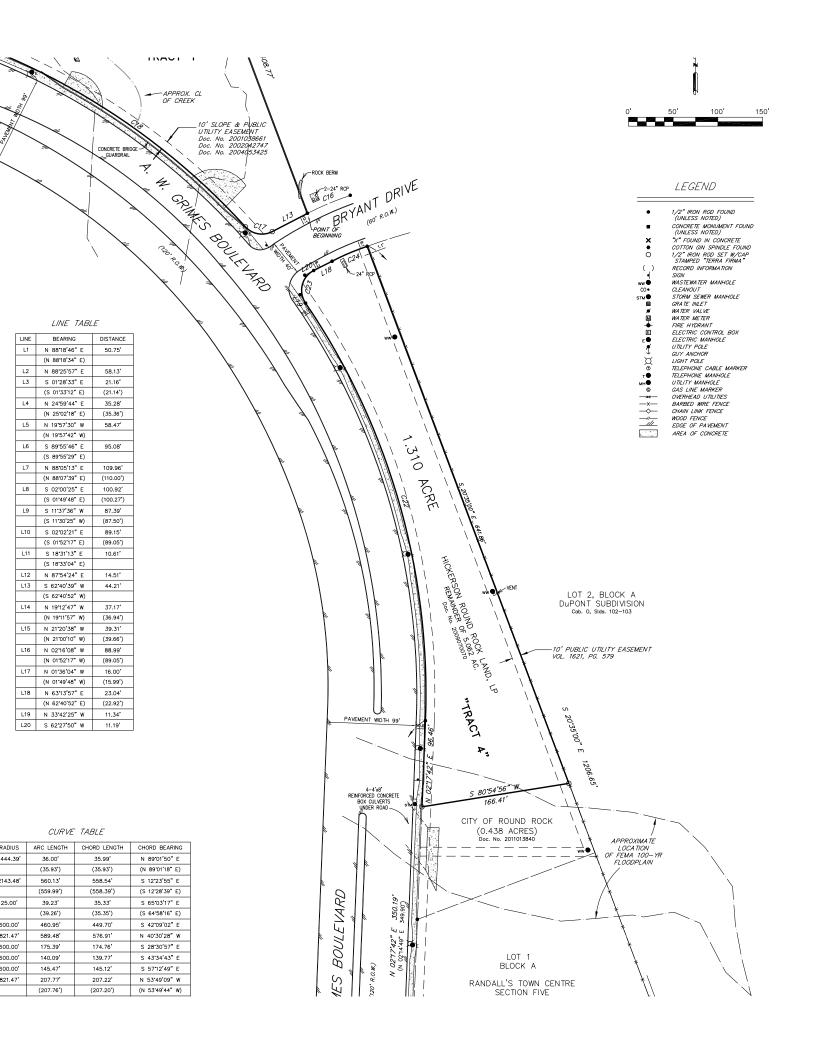

## **COMMERCIAL LOT FOR SALE** A.W. Grimes Blvd., Round Rock

| LOCATION: | East side of A.W. Grimes on the<br>southeast corner with Bryant Drive. Just<br>north of SH 45 (Louis Henna Blvd) |           | PERMITTED<br>USES:  | All C-1 (General Commercial) uses |
|-----------|------------------------------------------------------------------------------------------------------------------|-----------|---------------------|-----------------------------------|
| SIZE:     | Lot 7:                                                                                                           | 1.3 acres | PROHIBITED<br>USES: | See Agent                         |

- FRONTAGE/Approximately 591' on A. W. GrimesACCESS:Approximately 54' on Bryant Drive and<br/>Approximately 166' on the south<br/>boundary line.
- ZONING: PUD No. 56 (Planned Unit Development)

201 Barton Springs Road Austin, Texas 78704 (512)472-2100 FAX: (512)472-2905 TOPOGRAPHY: Fairly level