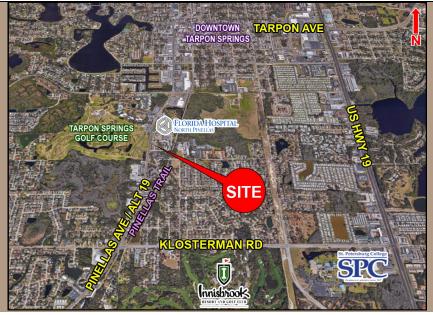

## TARPON PROFESSIONAL CENTER • TARPON SPRINGS, FL

Property #7165

- Property address: 1501 South Pinellas Avenue, Tarpon Springs, FL 34689
- Unit N consists of 800 SF (mol) of professional office space, ideal for medical, professional use or general office
- Buildout includes restroom, plus nice upgrades including plank flooring, chair rails, faux paint, etc.
- Located immediately south of Florida Hospital North Pinellas, with easy access to U.S. Highway 19 via Klosterman Road or Tarpon Avenue
- Average household income within 3 miles exceeds \$77,000
- Immediate occupancy available