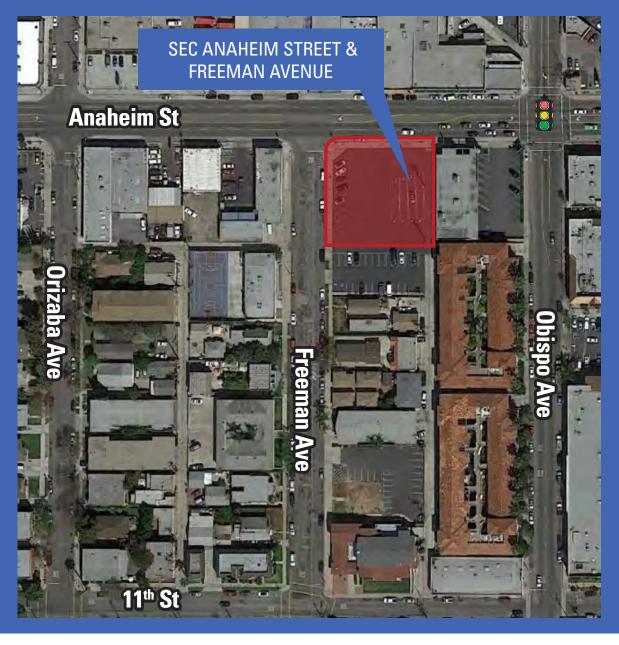

# **Ground Lease or Build-to-Suit Opportunity**

SEC ANAHEIM STREET & FREEMAN AVENUE, LONG BEACH

Available: 19,365 SF

#### **Features:**

- 19,365 SF Land Parcel
- Excellent visibility on Anaheim Street
- Located in the heart of Long Beach
- Average Daily Traffic Counts of 30,965 CPD
- Dense Population with over 285,000 people in 3 miles
- Nearby retailers include Farmers & Merchants Bank, Food 4 Less, Rite Aid, Walgreens and McDonald's
- Excellent Potential DriveThru Opportunity