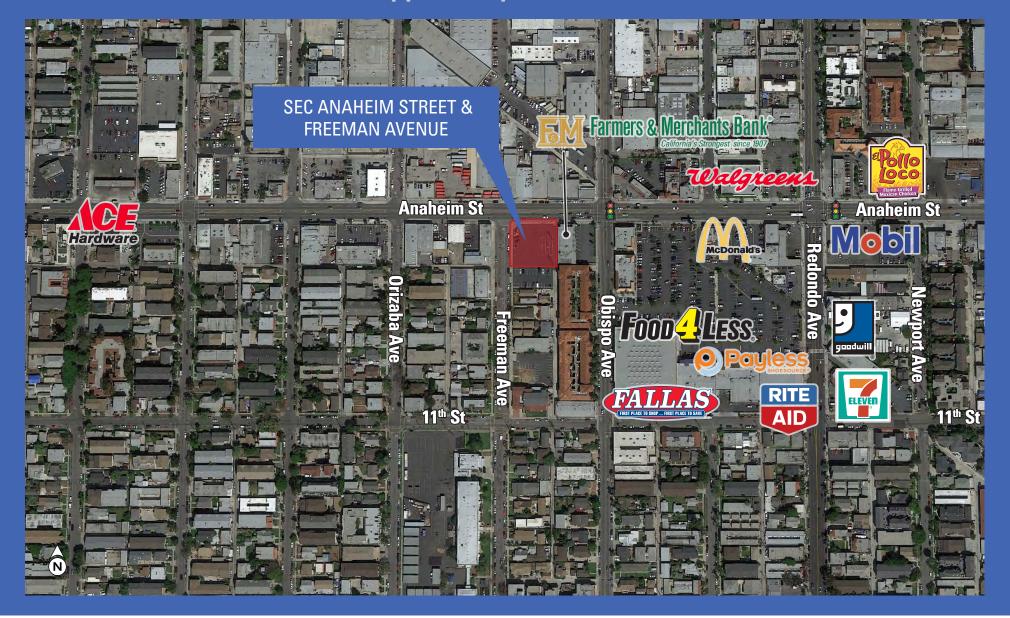

# **Ground Lease or Build-to-Suit Opportunity**

SEC ANAHEIM STREET & FREEMAN AVENUE, LONG BEACH

Available: 19,365 SF

#### **Features:**

- 19,365 SF Land Parcel
- Excellent visibility on Anaheim Street
- Located in the heart of Long Beach
- Average Daily Traffic Counts of 30,965 CPD
- Dense Population with over 285,000 people in 3 miles
- Nearby retailers include Farmers & Merchants Bank, Food 4 Less, Rite Aid, Walgreens and McDonald's
- Excellent Potential DriveThru Opportunity