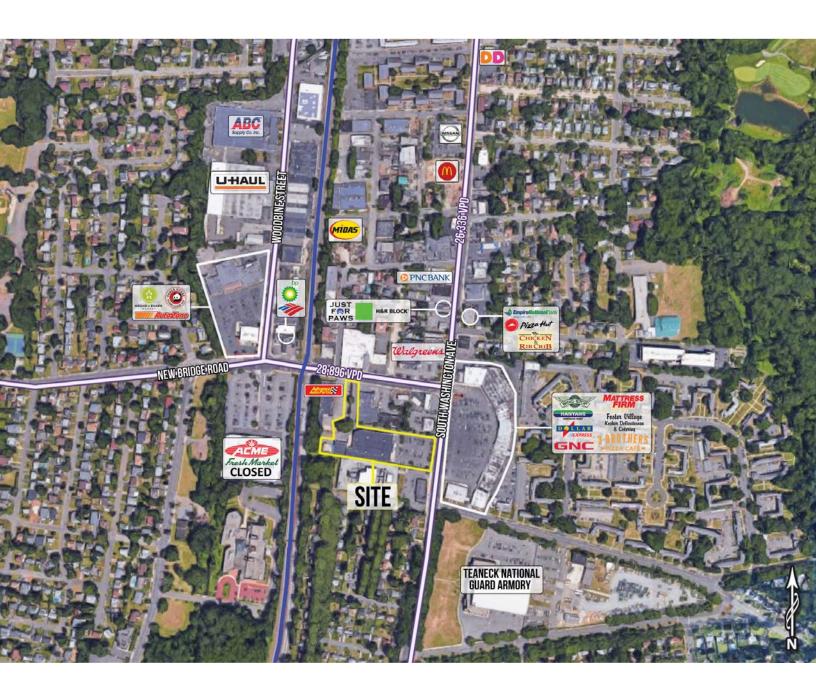

#### 450 south washington avenue

prime retail space available | for lease

| DEMOGRAPHICS       | 1 MILE   | 3 MILES  | 5 MILES  |
|--------------------|----------|----------|----------|
| Population         | 26,670   | 185,583  | 441,665  |
| Median HHI         | \$90,625 | \$94,946 | \$87,086 |
| Daytime Population | 19,041   | 164,281  | 454,363  |
|                    | ·        |          |          |

Available 33,100 square feet (reasonable divisions considered)

5,000 square feet - storage space

Asking Rent \$22.00 per square foot NNN

Real Estate Taxes \$171,614.00

Area Retail Advanced Auto Parts, Walgreens, PNC Bank, AutoZone, Bank of America, and many more

Comments • immediate availability

• 28,638 vehicles per day on South Washington Avenue and 16,000 vehicles per day on New

Bridge Road

• pylon signage on two roads

large parking field and great storage

For More Information: