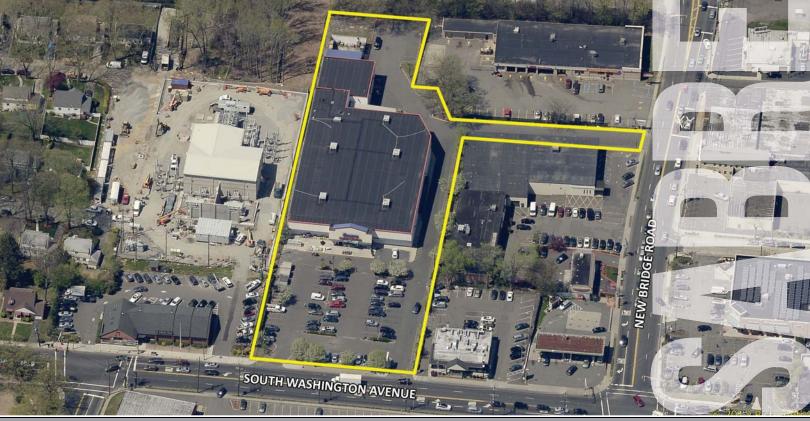

#### 450 south washington avenue

prime retail space available | for lease

| DEMOGRAPHICS       | 1 MILE   | 3 MILES  | 5 MILES  |
|--------------------|----------|----------|----------|
| Population         | 26,670   | 185,583  | 441,665  |
| Median HHI         | \$90,625 | \$94,946 | \$87,086 |
| Daytime Population | 19,041   | 164,281  | 454,363  |
|                    | ·        |          |          |

Available 33,100 square feet (reasonable divisions considered)

5,000 square feet - storage space

Asking Rent \$22.00 per square foot NNN

Real Estate Taxes \$171,614.00

Area Retail Advanced Auto Parts, Walgreens, PNC Bank, AutoZone, Bank of America, and many more

Comments • immediate availability

• 28,638 vehicles per day on South Washington Avenue and 16,000 vehicles per day on New

Bridge Road

• pylon signage on two roads

large parking field and great storage

For More Information: