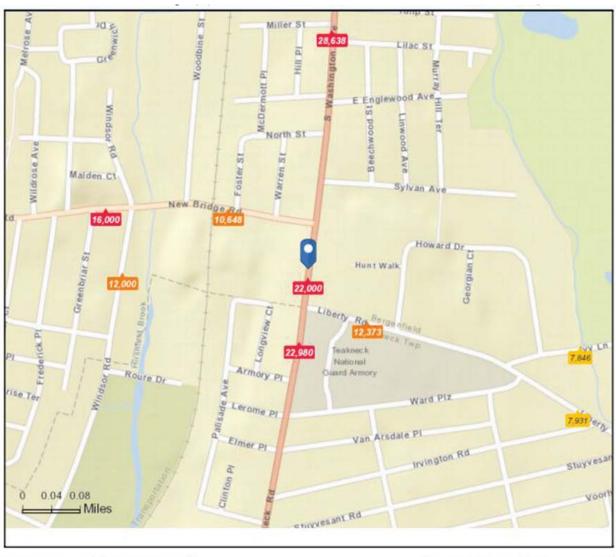

Comments • immediate availability

• 28,638 vehicles per day on South Washington Avenue and 16,000 vehicles per day on New

Bridge Road

• pylon signage on two roads

large parking field and great storage

For More Information:

#### **TRAFFIC**

Average Daily Traffic Volume
Up to 6,000 vehicles per day
6,001 - 15,000
A 15,001 - 30,000
A 30,001 - 50,000
A 50,001 - 100,000
A More than 100,000 per day