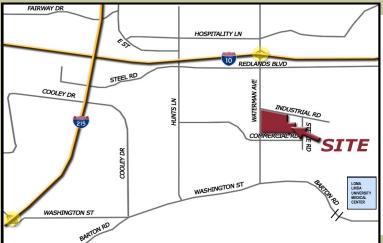

### LOCATION:

- Located in Qualified Opportunity Zone
- ♦ 1/4 mile to/from Interstate 10. One mile to/from I-215
- ♦ Close to plentiful Hospitality Lane Amenities
- ♦ Loma Linda or San Bernardino Post Office Address
- Less than one mile to Loma Linda University Medical Center
- FIOS fiber optic internet services available
- ♦ High Quality Professional Tenant Base