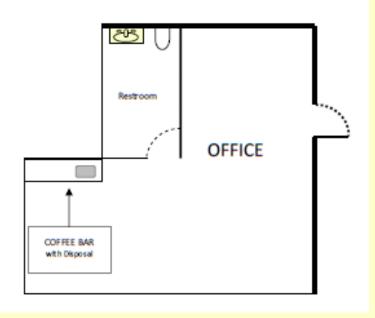

## WATERMAN BUSINESS CENTER

## OFFICE SPACE FOR LEASE \$1.61/SF/MO MG 793 SQUARE FEET

### 328 EAST COMMERCIAL ROAD, SUITE 107, SAN BERNARDINO





### LOCATION:

- Located in Qualified Opportunity Zone
- ♦ 1/4 mile to/from Interstate 10. One mile to/from I-215
- ♦ Close to plentiful Hospitality Lane Amenities
- ♦ Loma Linda or San Bernardino Post Office Address
- Less than one mile to Loma Linda University Medical Center
- FIOS fiber optic internet services available
- ♦ High Quality Professional Tenant Base





Seventh Street Development Scott Thoele (CA DRE# 00712961) Craig Furniss (CA DRE#01057073)

# WATERMAN BUSINESS CENTER

Office Space For Lease 793 Square Feet

## INDUSTRIAL ROAD



COMMERCIAL ROAD





### OFFICE FLOORPLAN

### **FEATURES:**

- Marquee Stacked Stone Entry with Building Signage Facing Waterman Ave
- ◆ High Image Professional Office Environment.
- Nightly Security Patrols.
- Home to Loma Linda University, Tetra Tech, ARC Document Solutions, KCI Medical, Farmers Insurance and Dentist James Jesse.
- Less than one mile to Loma Linda Medical Center
- Up to 4 per 1,000 SF Parking Ratio.
   Parking directly in front of Unit.
- Loma Linda post office address may be used

## SAN BERNARDINO'S HIGHEST QUALITY BUSINESS PARK

Seventh Street Development Scott Thoele (CA DRE# 00712961) Craig Furniss (CA DRE#01057073) (562) 427-7771