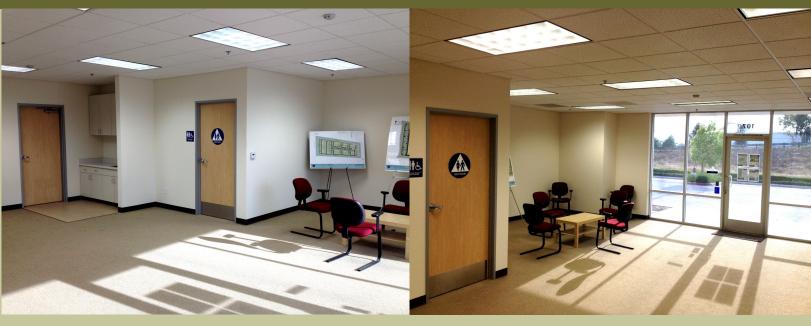

# WATERMAN BUSINESS CENTER

Office Space For Lease 793 Square Feet

### **FEATURES:**

- Marquee Stacked Stone Entry with Building Signage Facing Waterman Ave
- ◆ High Image Professional Office Environment.
- Nightly Security Patrols.
- Home to Loma Linda University, Tetra Tech, ARC Document Solutions, KCI Medical, Farmers Insurance and Dentist James Jesse.
- Less than one mile to Loma Linda Medical Center
- Up to 4 per 1,000 SF Parking Ratio.
   Parking directly in front of Unit.
- Loma Linda post office address may be used