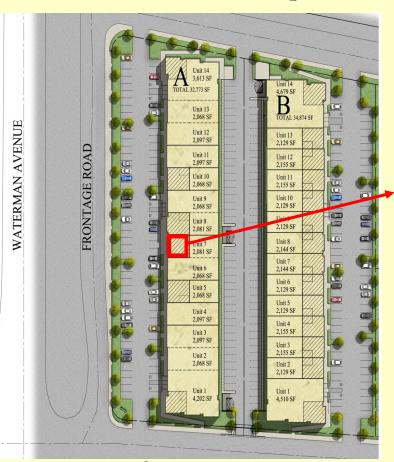

## WATERMAN BUSINESS CENTER

## OFFICE SPACE FOR LEASE \$1.61/SF/MO MG 793 SQUARE FEET

### 328 EAST COMMERCIAL ROAD, SUITE 107, SAN BERNARDINO





### LOCATION:

- Located in Qualified Opportunity Zone
- ♦ 1/4 mile to/from Interstate 10. One mile to/from I-215
- ♦ Close to plentiful Hospitality Lane Amenities
- ♦ Loma Linda or San Bernardino Post Office Address
- Less than one mile to Loma Linda University Medical Center
- FIOS fiber optic internet services available
- ♦ High Quality Professional Tenant Base





Seventh Street Development Scott Thoele (CA DRE# 00712961) Craig Furniss (CA DRE#01057073)

# WATERMAN BUSINESS CENTER

Office Space For Lease 793 Square Feet

## INDUSTRIAL ROAD



COMMERCIAL ROAD





### OFFICE FLOORPLAN

### **FEATURES:**

- Marquee Stacked Stone Entry with Building Signage Facing Waterman Ave
- ◆ High Image Professional Office Environment.
- Nightly Security Patrols.
- Home to Loma Linda University, Tetra Tech, ARC Document Solutions, KCI Medical, Farmers Insurance and Dentist James Jesse.
- Less than one mile to Loma Linda Medical Center
- Up to 4 per 1,000 SF Parking Ratio.
   Parking directly in front of Unit.
- Loma Linda post office address may be used

## SAN BERNARDINO'S HIGHEST QUALITY BUSINESS PARK

Seventh Street Development Scott Thoele (CA DRE# 00712961) Craig Furniss (CA DRE#01057073) (562) 427-7771