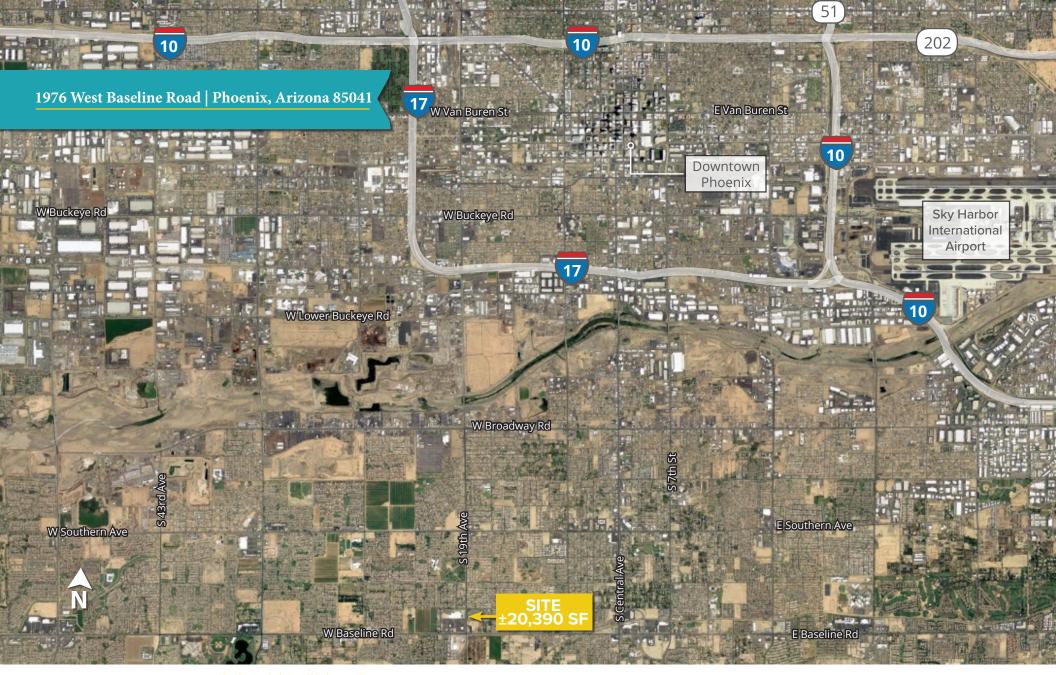

# 1976 West Baseline Road | Phoenix, Arizona 85041

# 20,390 SF FOR SALE OR LEASE

1976 West Baseline Road | Phoenix, Arizona 85041