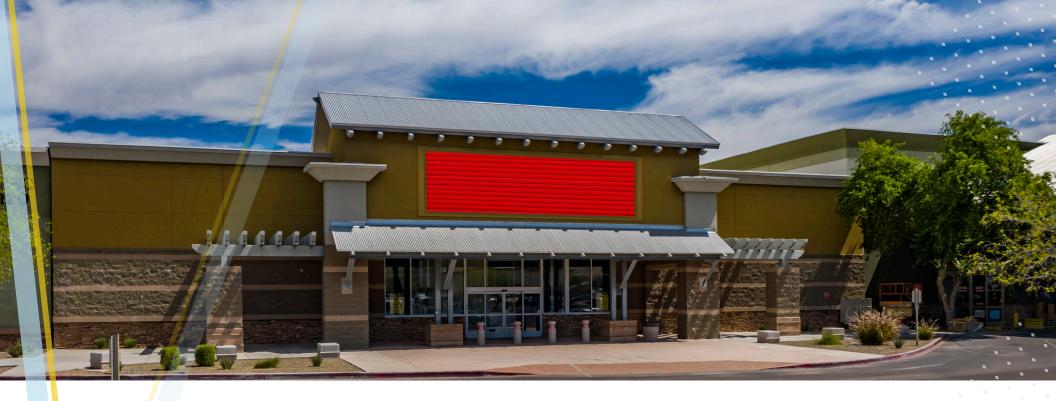

# FORMER STAPLES

# 20,390 SF FOR SALE OR LEASE

1976 West Baseline Road | Phoenix, Arizona 85041

# FORMER STAPLES

INDOOR LUMBER YARD

SITE 20,390 <u>SF</u>