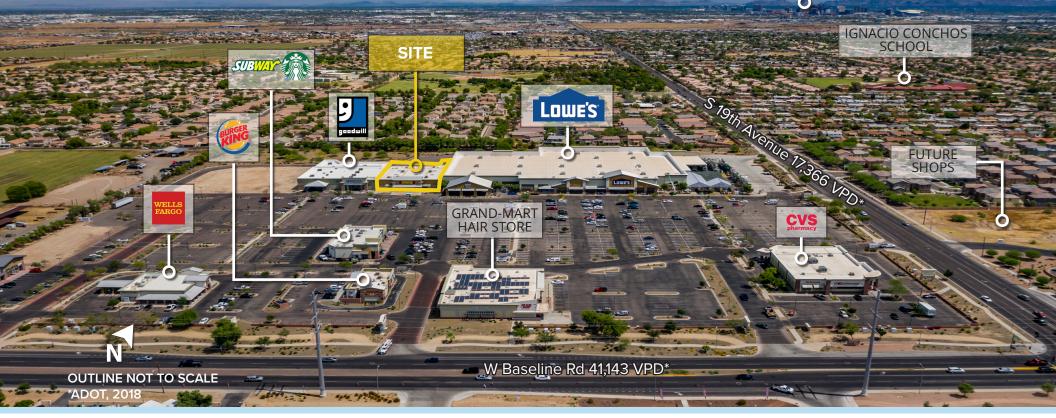

# PROPERTY HIGHLIGHTS

- Major Box/ Anchor Space  $\pm 20,390$  SF Shared with Lowe's
- Centrally Located on Baseline Corridor
- Street Signage on 19th Ave and Baseline Rd
- Captive Submarket in Growing Trade Area
- High Traffic Corridor with over 41,000 Vehicles Per Day Driving on Baseline Rd (Source: ADOT, 2018)
- ±69.6% of Homes within One Mile are Owner Occupied (Source: Esri)

# FORMER STAPLES

INDOOR LUMBER YARD

SITE 20,390 <u>SF</u>

## **SUZETTE BAKER** +1 602 735 5616

suzette.baker@cbre.com

Street Signage on 19th Ave