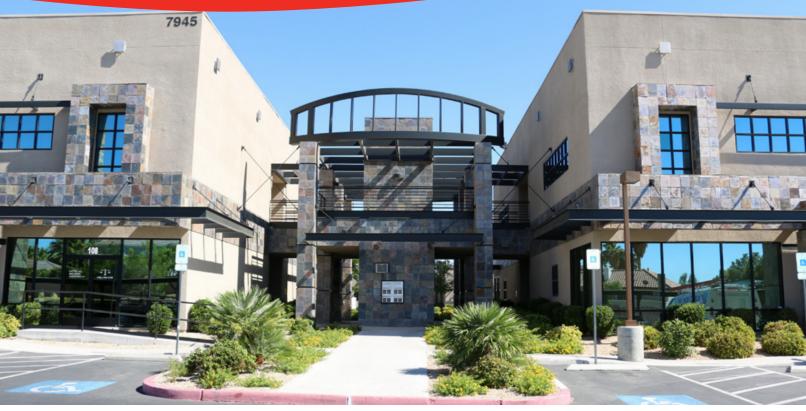

## CANYON PLAZA

7905-7997 W. SAHARA AVE. LAS VEGAS, NV 89117

PROFESSIONAL OFFICE/RETAIL PARK ±960 RSF TO ±2,151 RSF AVAILABLE

### PROPERTY FEATURES

- \$1.30 Modified Gross
- Suites from ±960 RSF to ±2.151 RSF
- · Full floor or full building available
- Professional Office/Retail Park
- 9 single-story and 2 two-story buildings
- · Security cameras
- · Pylon signage and building signage available
- Free covered parking
- · Modern design with high end finishes
- Property Management on site
- · Suites ready for immediate occupancy