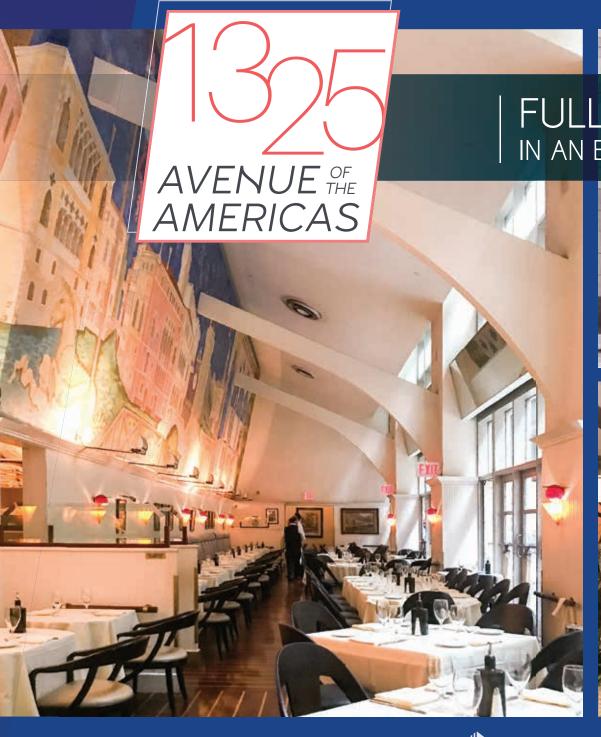

### **COMMENTS**

- Incredible opportunity to curate a full block on 6½ Avenue between 53rd and 54th Streets.
- · Fully-built restaurant installation in place.
- Extensive all glass frontage on pedestrian plaza between W. 53rd and 54th Streets.
- · Large kitchen with access to full-service restaurant space and adjacent "to-go" space.
- · Located at the base of an 800,000 SF Class-A office building, and next to the NY Hilton Midtown.
- · Space is divisible.
- · Public assembly for 275 seats in the main dining area.

# SPACE SIZE

5,699 SF GROUND FL RESTAURANT
832 SF GROUND FL TO-GO
4,848 SF CONCOURSE LEVEL

(KITCHEN, PREP, AND PRIVATE DINING)

11,379 SF TOTAL