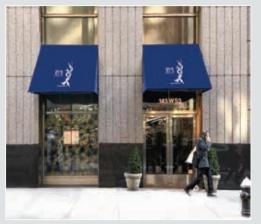

### **COMMENTS**

- Incredible opportunity to curate a full block on 6½ Avenue between 53rd and 54th Streets.
- · Fully-built restaurant installation in place.
- Extensive all glass frontage on pedestrian plaza between W. 53rd and 54th Streets.
- · Large kitchen with access to full-service restaurant space and adjacent "to-go" space.
- · Located at the base of an 800,000 SF Class-A office building, and next to the NY Hilton Midtown.
- · Space is divisible.
- · Public assembly for 275 seats in the main dining area.

# SPACE SIZE

5,699 SF GROUND FL RESTAURANT
832 SF GROUND FL TO-GO
4,848 SF CONCOURSE LEVEL

(KITCHEN, PREP, AND PRIVATE DINING)

11,379 SF TOTAL