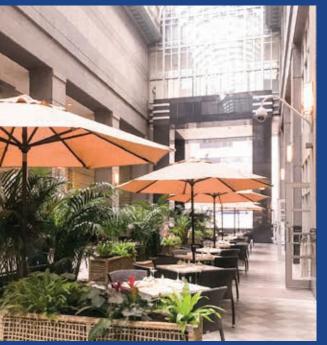

### **COMMENTS**

- Incredible opportunity to curate a full block on 6½ Avenue between 53rd and 54th Streets.
- · Fully-built restaurant installation in place.
- Extensive all glass frontage on pedestrian plaza between W. 53rd and 54th Streets.
- · Large kitchen with access to full-service restaurant space and adjacent "to-go" space.
- · Located at the base of an 800,000 SF Class-A office building, and next to the NY Hilton Midtown.
- · Space is divisible.
- · Public assembly for 275 seats in the main dining area.

# SPACE SIZE

5,699 SF GROUND FL RESTAURANT
832 SF GROUND FL TO-GO
4,848 SF CONCOURSE LEVEL

(KITCHEN, PREP, AND PRIVATE DINING)

11,379 SF TOTAL

## **FRONTAGE**

200 FT PEDESTRIAN PLAZA (6 1/2 AVENUE)

**30** FT W. 53RD ST

35 FT W. 54TH ST

# **CEILING HEIGHTS**

24 F