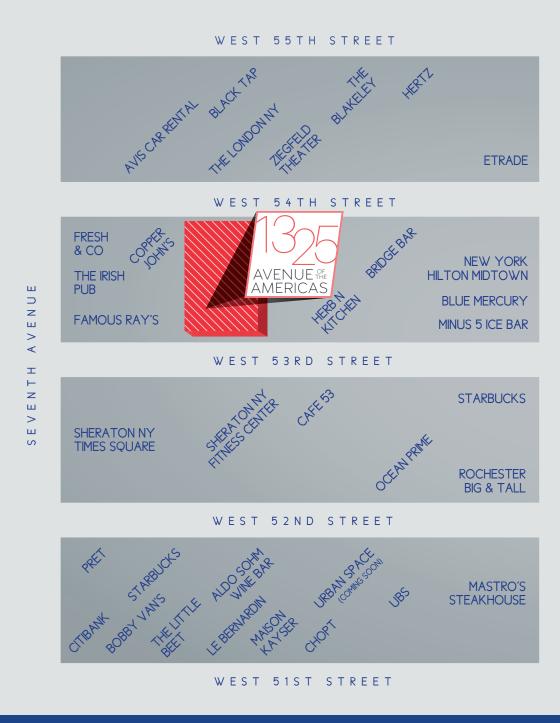

### **COMMENTS**

- Incredible opportunity to curate a full block on 6½ Avenue between 53rd and 54th Streets.
- · Fully-built restaurant installation in place.
- Extensive all glass frontage on pedestrian plaza between W. 53rd and 54th Streets.
- · Large kitchen with access to full-service restaurant space and adjacent "to-go" space.
- · Located at the base of an 800,000 SF Class-A office building, and next to the NY Hilton Midtown.
- · Space is divisible.
- · Public assembly for 275 seats in the main dining area.