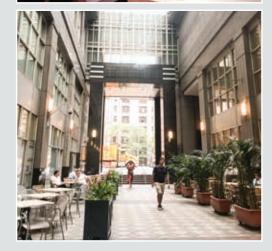

### **COMMENTS**

- Incredible opportunity to curate a full block on 6½ Avenue between 53rd and 54th Streets.
- · Fully-built restaurant installation in place.
- Extensive all glass frontage on pedestrian plaza between W. 53rd and 54th Streets.
- · Large kitchen with access to full-service restaurant space and adjacent "to-go" space.
- · Located at the base of an 800,000 SF Class-A office building, and next to the NY Hilton Midtown.
- · Space is divisible.
- · Public assembly for 275 seats in the main dining area.

# CONCOURSE