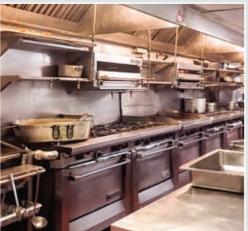

### **COMMENTS**

- Incredible opportunity to curate a full block on 6½ Avenue between 53rd and 54th Streets.
- · Fully-built restaurant installation in place.
- Extensive all glass frontage on pedestrian plaza between W. 53rd and 54th Streets.
- · Large kitchen with access to full-service restaurant space and adjacent "to-go" space.
- · Located at the base of an 800,000 SF Class-A office building, and next to the NY Hilton Midtown.
- · Space is divisible.
- · Public assembly for 275 seats in the main dining area.

# SPACE SIZE

5,699 SF GROUND FL RESTAURANT
832 SF GROUND FL TO-GO
4,848 SF CONCOURSE LEVEL

(KITCHEN, PREP, AND PRIVATE DINING)

11,379 SF TOTAL