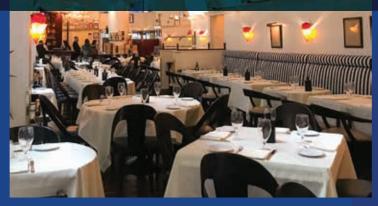

### **COMMENTS**

- Incredible opportunity to curate a full block on 6½ Avenue between 53rd and 54th Streets.
- · Fully-built restaurant installation in place.
- Extensive all glass frontage on pedestrian plaza between W. 53rd and 54th Streets.
- · Large kitchen with access to full-service restaurant space and adjacent "to-go" space.
- · Located at the base of an 800,000 SF Class-A office building, and next to the NY Hilton Midtown.
- · Space is divisible.
- · Public assembly for 275 seats in the main dining area.

# SPACE SIZE

5,699 SF GROUND FL RESTAURANT
832 SF GROUND FL TO-GO
4,848 SF CONCOURSE LEVEL

(KITCHEN, PREP, AND PRIVATE DINING)

11,379 SF TOTAL