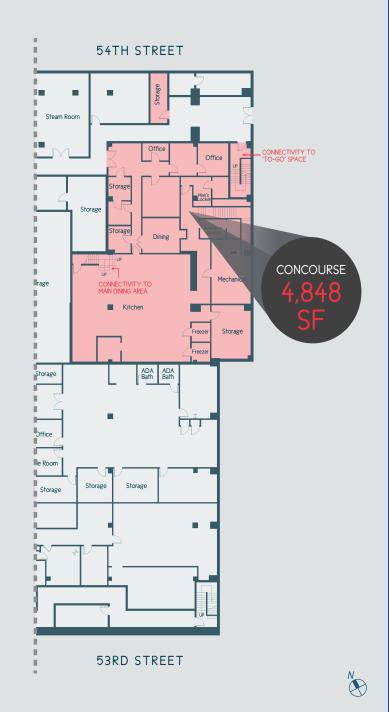

# SPACE SIZE

5,699 SF GROUND FL RESTAURANT
832 SF GROUND FL TO-GO
4,848 SF CONCOURSE LEVEL

(KITCHEN, PREP, AND PRIVATE DINING)

11,379 SF TOTAL

# CONCOURSE