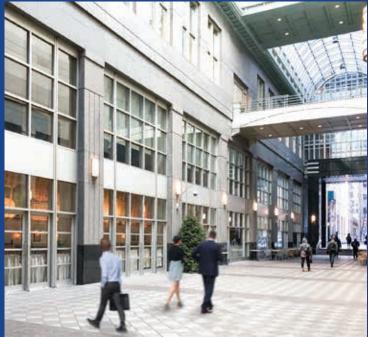

### **COMMENTS**

- Incredible opportunity to curate a full block on 6½ Avenue between 53rd and 54th Streets.
- · Fully-built restaurant installation in place.
- Extensive all glass frontage on pedestrian plaza between W. 53rd and 54th Streets.
- · Large kitchen with access to full-service restaurant space and adjacent "to-go" space.
- · Located at the base of an 800,000 SF Class-A office building, and next to the NY Hilton Midtown.
- · Space is divisible.
- · Public assembly for 275 seats in the main dining area.

## **FRONTAGE**

200 FT PEDESTRIAN PLAZA (6 1/2 AVENUE)

**30** FT W. 53RD ST

35 FT W. 54TH ST