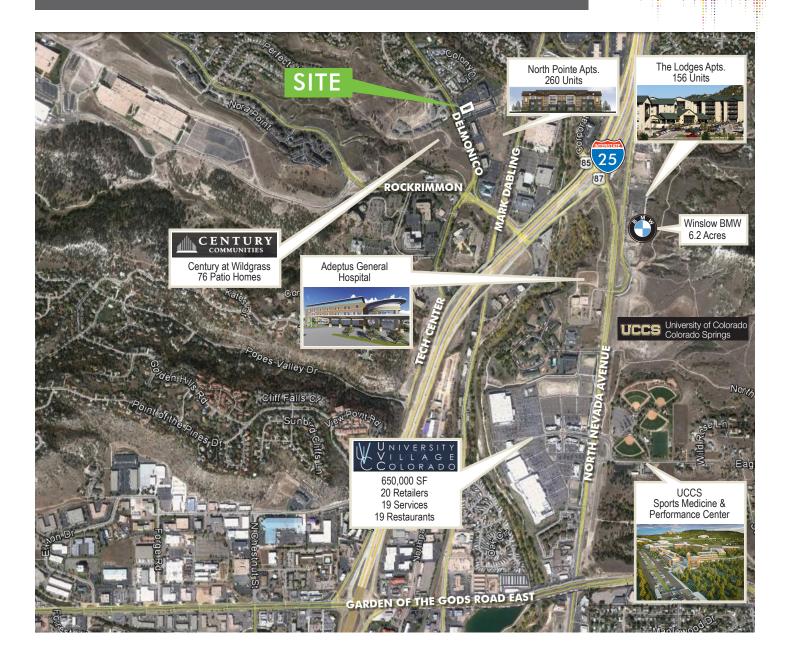

#### HIGHLY DESIRABLE BUSINESS DISTRICT

- + Freestanding building with 4,875 SF space available west of I-25
- + 58,954 daytime employees, and 68,114 residents within three miles of the site
- + Perfect for a restaurant, coffee shop, specialty food/liquor/wine, small gym or co-working space
- + Building and site are clean and well maintained
- + Situated on Delmonico Drive just past Rockrimmon Boulevard, and minutes from downtown and Garden of the Gods

# **Property Highlights**

|             | <b>West</b> - Pikes Peak                 |
|-------------|------------------------------------------|
| Nearby:     | East - Pulpit Rock & UCCS                |
|             | <b>South</b> - Downtown Colorado Springs |
| Amenities:  | Unparalleled submarket amenities         |
| Interstate: | Immediate access                         |