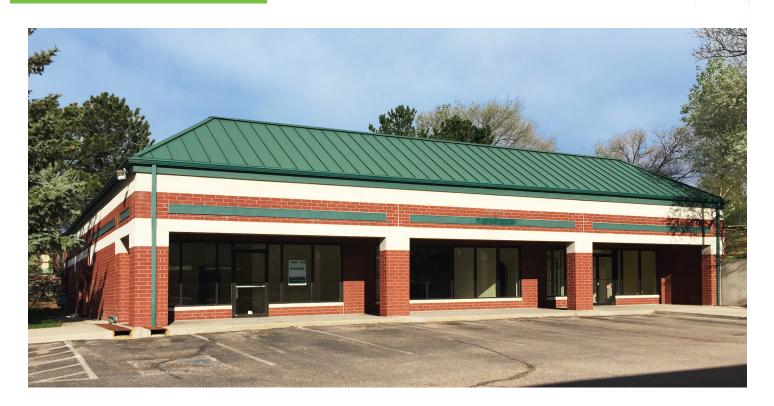

# 5829 Delmonico Drive

COLORADO SPRINGS, CO 80919

**FREESTANDING BUILDING!** 

#### HIGHLY DESIRABLE BUSINESS DISTRICT

- + Freestanding building with 4,875 SF space available west of I-25
- + 58,954 daytime employees, and 68,114 residents within three miles of the site
- + Perfect for a restaurant, coffee shop, specialty food/liquor/wine, small gym or co-working space
- + Building and site are clean and well maintained
- + Situated on Delmonico Drive just past Rockrimmon Boulevard, and minutes from downtown and Garden of the Gods

#### **Property Summary**

| Lease Rate:    | \$15.00-\$18.00/SF NNN                 |
|----------------|----------------------------------------|
| Property Type: | Freestanding single tenant building    |
| Size:          | 0.59 Acres / 4,875 SF Building         |
| Zoning:        | PBC HS (Hillside) CU (Conditional Use) |
| Parking:       | 16 parking spaces; ratio of 1/304 SF   |