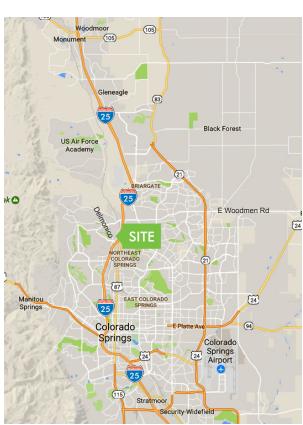

#### HIGHLY DESIRABLE BUSINESS DISTRICT

- + Freestanding building with 4,875 SF space available west of I-25
- + 58,954 daytime employees, and 68,114 residents within three miles of the site
- + Perfect for a restaurant, coffee shop, specialty food/liquor/wine, small gym or co-working space
- + Building and site are clean and well maintained
- + Situated on Delmonico Drive just past Rockrimmon Boulevard, and minutes from downtown and Garden of the Gods