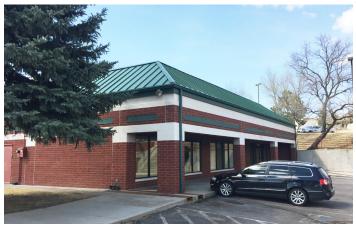

#### HIGHLY DESIRABLE BUSINESS DISTRICT

- + Freestanding building with 4,875 SF space available west of I-25
- + 58,954 daytime employees, and 68,114 residents within three miles of the site
- + Perfect for a restaurant, coffee shop, specialty food/liquor/wine, small gym or co-working space
- + Building and site are clean and well maintained
- + Situated on Delmonico Drive just past Rockrimmon Boulevard, and minutes from downtown and Garden of the Gods

#### **Property Summary**

| Lease Rate:    | \$15.00-\$18.00/SF NNN                 |
|----------------|----------------------------------------|
| Property Type: | Freestanding single tenant building    |
| Size:          | 0.59 Acres / 4,875 SF Building         |
| Zoning:        | PBC HS (Hillside) CU (Conditional Use) |
| Parking:       | 16 parking spaces; ratio of 1/304 SF   |