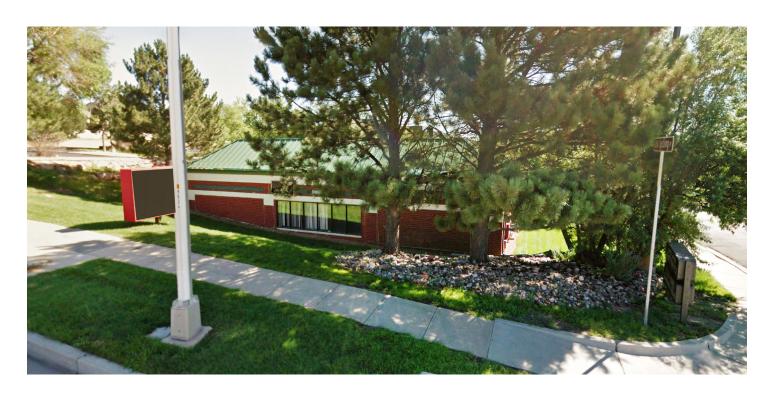

#### HIGHLY DESIRABLE BUSINESS DISTRICT

- + Freestanding building with 4,875 SF space available west of I-25
- + 58,954 daytime employees, and 68,114 residents within three miles of the site
- + Perfect for a restaurant, coffee shop, specialty food/liquor/wine, small gym or co-working space
- + Building and site are clean and well maintained
- + Situated on Delmonico Drive just past Rockrimmon Boulevard, and minutes from downtown and Garden of the Gods

# **Property Highlights**

|             | <b>West</b> - Pikes Peak                 |
|-------------|------------------------------------------|
| Nearby:     | East - Pulpit Rock & UCCS                |
|             | <b>South</b> - Downtown Colorado Springs |
| Amenities:  | Unparalleled submarket amenities         |
| Interstate: | Immediate access                         |