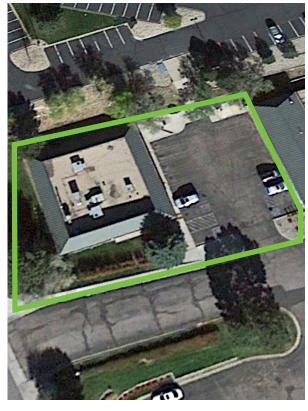

#### HIGHLY DESIRABLE BUSINESS DISTRICT

- + Freestanding building with 4,875 SF space available west of I-25
- + 58,954 daytime employees, and 68,114 residents within three miles of the site
- + Perfect for a restaurant, coffee shop, specialty food/liquor/wine, small gym or co-working space
- + Building and site are clean and well maintained
- + Situated on Delmonico Drive just past Rockrimmon Boulevard, and minutes from downtown and Garden of the Gods

#### **Property Summary**

| Lease Rate:    | \$15.00-\$18.00/SF NNN                 |
|----------------|----------------------------------------|
| Property Type: | Freestanding single tenant building    |
| Size:          | 0.59 Acres / 4,875 SF Building         |
| Zoning:        | PBC HS (Hillside) CU (Conditional Use) |
| Parking:       | 16 parking spaces; ratio of 1/304 SF   |