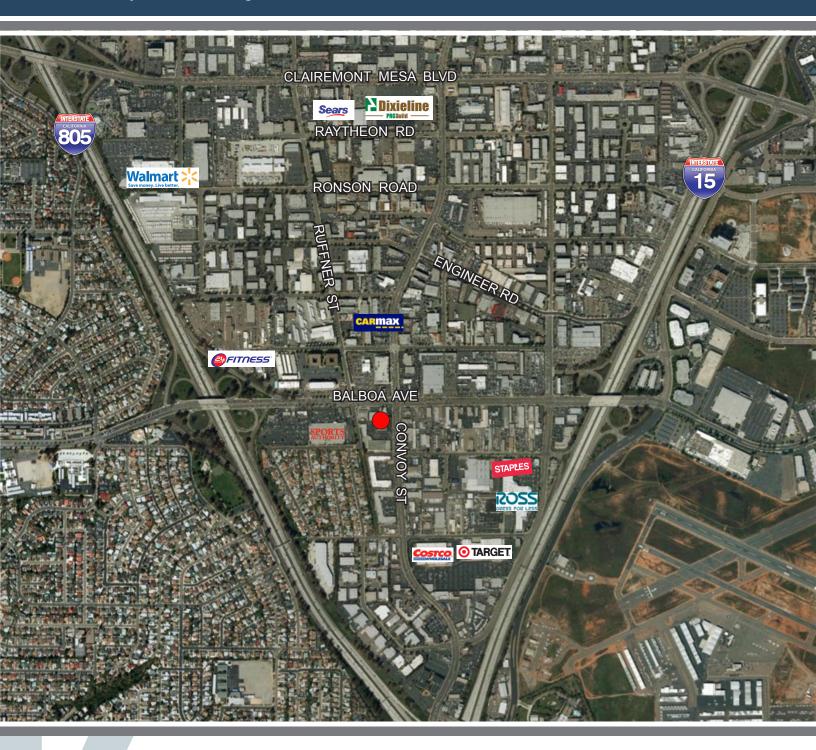

# **Join Office Depot**

4444 Convoy St., San Diego, CA 92111

### **Details**

- · Desirable space next to Office Depot
- · Retail space available for sub-lease.
- · Well located near 4 Major Freeways.
- Attractive Sublease Terms.
- Available SF: 6,445
- Rate: Negotiable