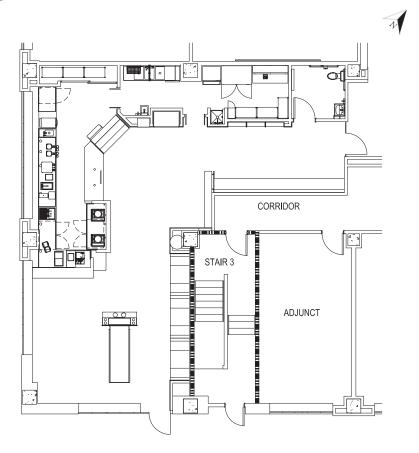

#### Suite 110 - 1,716 RSF

- 6th & Wall occupies an entire block, allowing for creative office users to get inspired with their layouts.
- Along with the large floorplates, 6th & Wall features a 3-story atrium, creating vast amount of natural light to their already light filled spaces.
- Tenant amenity hang out area with adjacent building conference room
- Parking ratio: .5/1,000