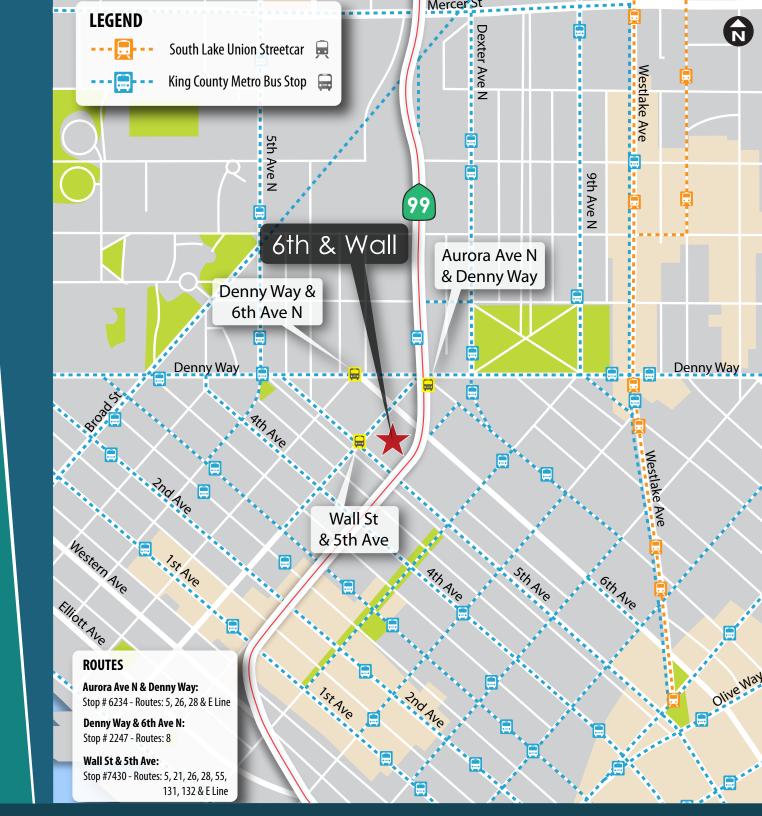

# HIGHLIGHTS

- Easy access to all major bus routes, I-5 freeway, and Highway 99
- Within walking distance to over 50 restaurants, retail shops, and service amenities

Í

- Heavy Live floor loads
- Oversized Freight Elevator
- Awarded Energy Star Label in 2007 for its operating efficiency
- Beautiful Atrium and common area space