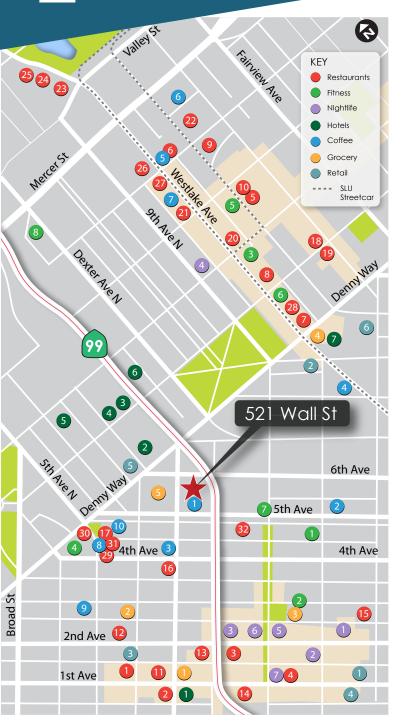

# **6TH & WALL AMENITIES**

#### **RESTAURANTS**

- 1. Black Bottle
- 2. El Gaucho
- 3. Tavolata
- 4. List
- 5. Cuoco
- 6. Blue Moon Burgers
- 7. La Toscanella
- 8. Homegrown
- 9. Veggie Grill
- 10. Brave Horse Tavern
- 11. The Innkeeper
- 12. Tandoori Hut
- 13. La Vita E Bella
- 14. The Grill From Ipanema
- 15. Orfeo
- 16. La Parisienne
- 17. The 5 Point Cafe
- 18. Thai Thani Kitchen
- 19. 13 Coins
- 20. Flying Fish
- 21. Serious Pie & Biscuit
- 22. Specialty's
- 23. Buca di Beppo
- 24. Cask & Trotter
- 25. Art Marble 21
- 26. Vestal
- 27. Re: Public
- 28. Mio Sushi
- 29. Bambinos Pizzeria
- 30. Zeeks Pizza
- 31. Taco Del Mar
- 32. Far Eats

## COFFEE

- 1. Starbucks
- 2. Top Pot Doughnuts
- 3. Uptown Espresso
- 4. Wheelhouse Coffee
- 5. Uptown Espresso
- 6. Top Pot Doughnuts
- 7. Kakao
- 8. Tilikum Place Cafe
- 9. Street Bean Coffee
- 10. Cherry Street Coffee House

## NIGHTLIFE

- 1. The Whisky Bar
- 2. Bathtub Gin & Co
- 3. Rob Rov
- 4. Hand of God Wines
- 5. Shorty's
- 6. Bell + Whete
- 7. Local 360

## RETAIL

- 1. Patagonia
- 2. West Elm
- 3. ExOfficio
- 4. Mud Bay
- 5. Walgreens
- 6. FedEx Office

## **FITNESS**

- 1. CrossFit Felix
- 2. Elliot Bay CrossFit
- 3. Flywheel
- 4. Breathe Hot Yoga
- 5. Flow Fitness
- 6. Bar Method
- 7. Orangetheory
- 8. Seattle Strength & Performance

## HOTELS

- 1. Ace Hotel
- 2. Hyatt Place
- 3. Quality Inn
- 4. Travelodge
- 5. Best Western
- 6. Holiday Inn
- 7. Pan Pacific

## GROCERY

- 1. Belltown Market
- 2. Rite Aid
- 3. Dans Belltown Grocery
- 4. Whole Foods Market
- 5. City Foods