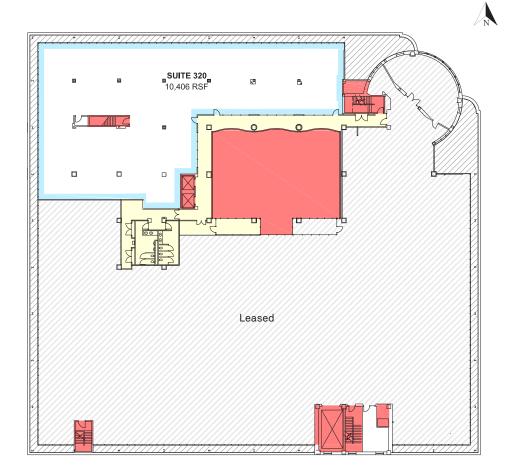

HIGHLIGHTS

- Easy access to all major bus routes, I-5 freeway, and Highway 99
- Within walking distance to over 50 restaurants, retail shops, and service amenities

Í

- Heavy Live floor loads
- Oversized Freight Elevator
- Awarded Energy Star Label in 2007 for its operating efficiency
- Beautiful Atrium and common area space





#### Suite 110 - 1,716 RSF

- 6th & Wall occupies an entire block, allowing for creative office users to get inspired with their layouts.
- Along with the large floorplates, 6th & Wall features a 3-story atrium, creating vast amount of natural light to their already light filled spaces.
- Tenant amenity hang out area with adjacent building conference room
- Parking ratio: .5/1,000



# NEWMARK



# SABEY

#### Suite 320 - 10,406 RSF (Divisible to ±5,000 RSF)







# SABEY



# **6TH & WALL AMENITIES**

#### **RESTAURANTS**

- 1. Black Bottle
- 2. El Gaucho
- 3. Tavolata
- 4. List
- 5. Cuoco
- 6. Blue Moon Burgers
- 7. La Toscanella
- 8. Homegrown
- 9. Veggie Grill
- 10. Brave Horse Tavern
- 11. The Innkeeper
- 12. Tandoori Hut
- 13. La Vita E Bella
- 14. The Grill From Ipanema
- 15. Orfeo
- 16. La Parisienne
- 17. The 5 Point Cafe
- 18. Thai Thani Kitchen
- 19. 13 Coins
- 20. Flying Fish
- 21. Serious Pie & Biscuit
- 22. Specialty's
- 23. Buca di Beppo
- 24. Cask & Trotter
- 25. Art Marble 21
- 26. Vestal
- 27. Re: Public
- 28. Mio Sushi
- 29. Bambinos Pizzeria
- 30. Zeeks Pizza
- 31. Taco Del Mar
- 32. Far Eats

## COFFEE

- 1. Starbucks
- 2. Top Pot Doughnuts
- 3. Uptown Espresso
- 4. Wheelhouse Coffee
- 5. Uptown Espresso
- 6. Top Pot Doughnu