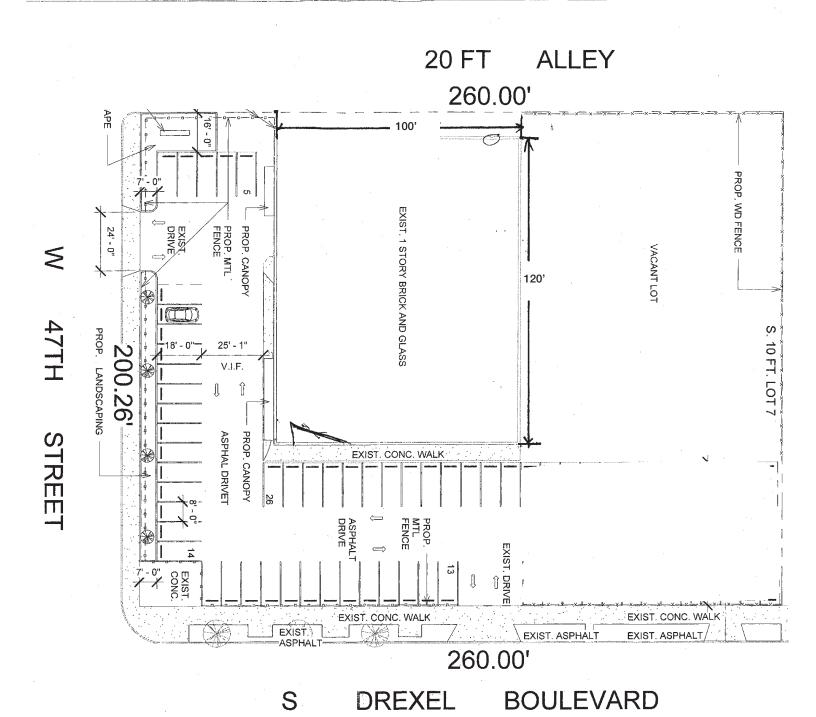

## 4646 S. Drexel Boulevard

Chicago, IL 60615 | Kenwood

- ±52,000 SF site
- Ground Lease or Build-to-Suit
- Existing ±13,000 SF one story building on site, can be retrofitted or demolished depending on tenant use
- Located at 47th Street and Drexel Boulevard within the Kenwood neighborhood commercial corridor
- Area tenants include Walmart Neighborhood Market, BMO Harris Bank, McDonalds, Popeyes, Save A Lot, O'Reilly Auto Parts