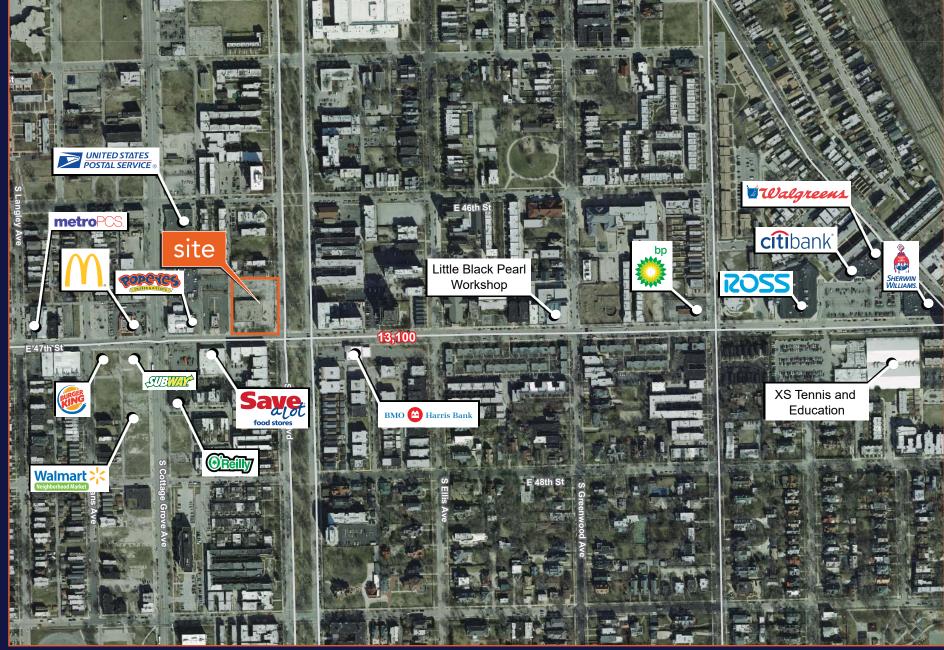

## 4646 S. Drexel Boulevard

Chicago, IL 60615 | Kenwood

- ±52,000 SF site
- Ground Lease or Build-to-Suit
- Existing ±13,000 SF one story building on site, can be retrofitted or demolished depending on tenant use
- Located at 47th Street and Drexel Boulevard within the Kenwood neighborhood commercial corridor
- Area tenants include Walmart Neighborhood Market, BMO Harris Bank, McDonalds, Popeyes, Save A Lot, O'Reilly Auto Parts