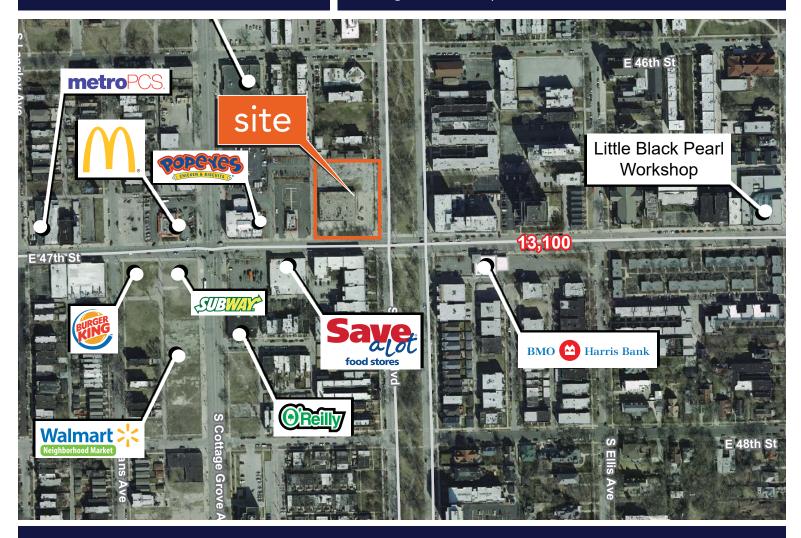

## 4646 S. Drexel Boulevard

Chicago, IL 60615 | Kenwood

- ±52,000 SF site
- Ground Lease or Build-to-Suit
- Existing ±13,000 SF one story building on site, can be retrofitted or demolished depending on tenant use
- Located at 47th Street and Drexel Boulevard within the Kenwood neighborhood commercial corridor
- Area tenants include Walmart Neighborhood Market, BMO Harris Bank, McDonalds, Popeyes, Save A Lot, O'Reilly Auto Parts