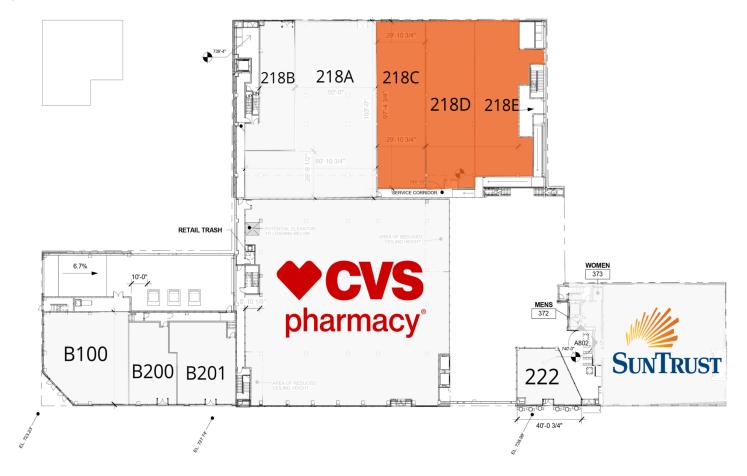

### SITE PLAN

| SUITE | TENANT NAME         | SPACE SIZE |
|-------|---------------------|------------|
| B100  | Dress Up            | 2,625 SF   |
| B200  | European Wax        | 1,295 SF   |
| B201  | DP Dough            | 1,800 SF   |
| 218A  | J. Crew             | 6,003 SF   |
| 218B  | Treehouse Interiors | 1,736 SF   |
| 218C  | Available           | 2,995 SF   |

| SUITE | TENANT NAME   | SPACE SIZE |
|-------|---------------|------------|
| 218D  | Available     | 2,851 SF   |
| 218E  | Available     | 2,905 SF   |
| 222   | Cinnaholic    | 1,030 SF   |
| 223   | Suntrust Bank | 6,691 SF   |
| 300   | CVS           | 14,670 SF  |