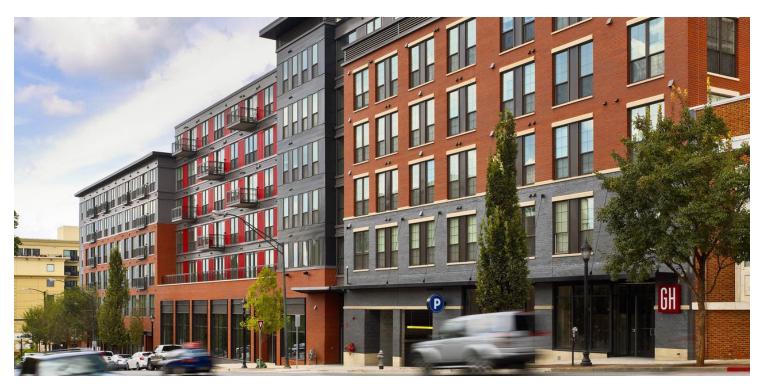

# **GEORGIA HEIGHTS**

198 W Broad Street, Athens, GA 30601

#### LOCATION OVERVIEW

Located between Broad Street & Clayton Street

### PROPERTY HIGHLIGHTS

- Available: 2,995 SF; 2,851 SF & 2,905 SF
- Grease trap and vent chase for hood available for restaurant use
- · Across Broad Street from the main entrance into UGA
- Across Clayton Street from the iconic Georgia Theatre
- Accessibility from every corner of Athens including Intown neighborhoods, suburbs, Oconee County and surrounding areas