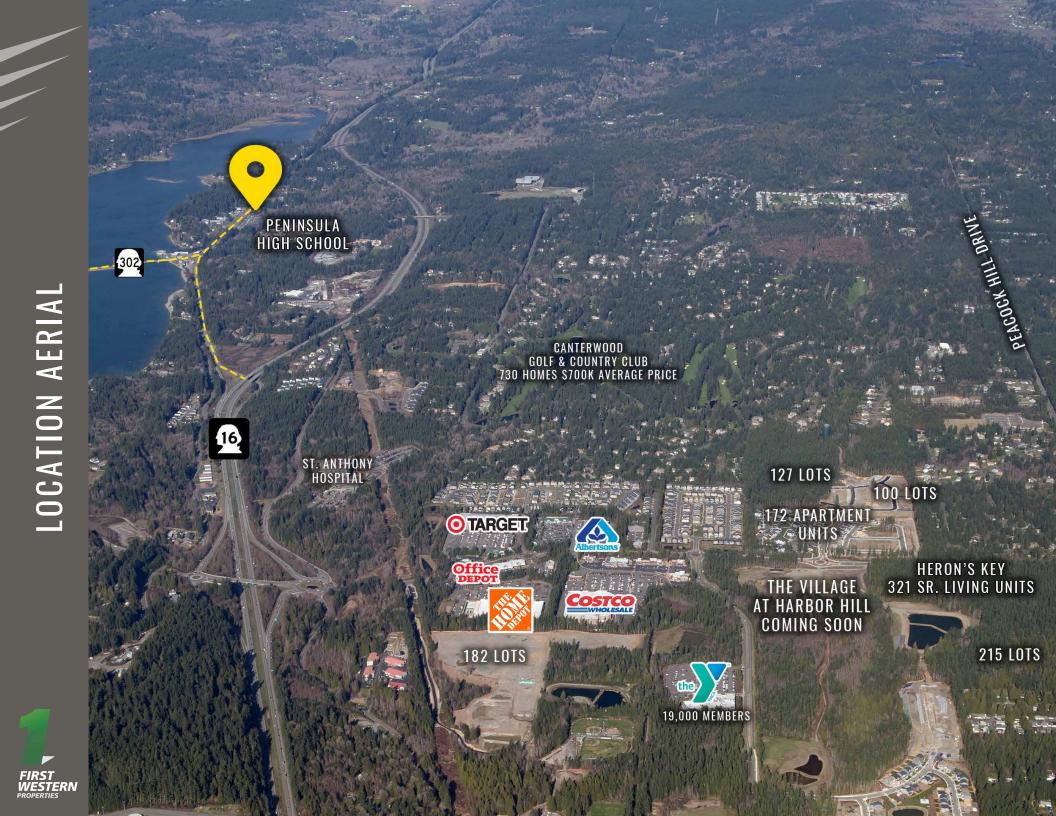

# SUMMARY

# SUMMARY

Located moments from HWY 16 & SR 302 Excellent highway access

7,000 CPD 144th St NW

12,000 CPD Purdy Dr NW