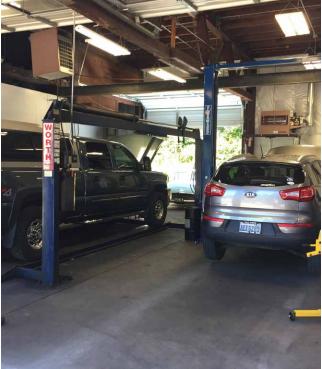

### PURCHASE PRICE: \$525,000 OR LEASE: \$3,500 PER MONTH PLUS NNN

- 3 Bay Auto Repair Facility with existing lifts
- Secured barbed wire fence surrounding the property
- NEW roof, windows, doors, heating, siding and septic system
- Excellent freeway access (Highway 16)
- Great value for existing structure for auto service needs such as auto repair, tire store, lube station, etc.
- Could convert to other uses allowed under "Neighborhood Center" Zoning