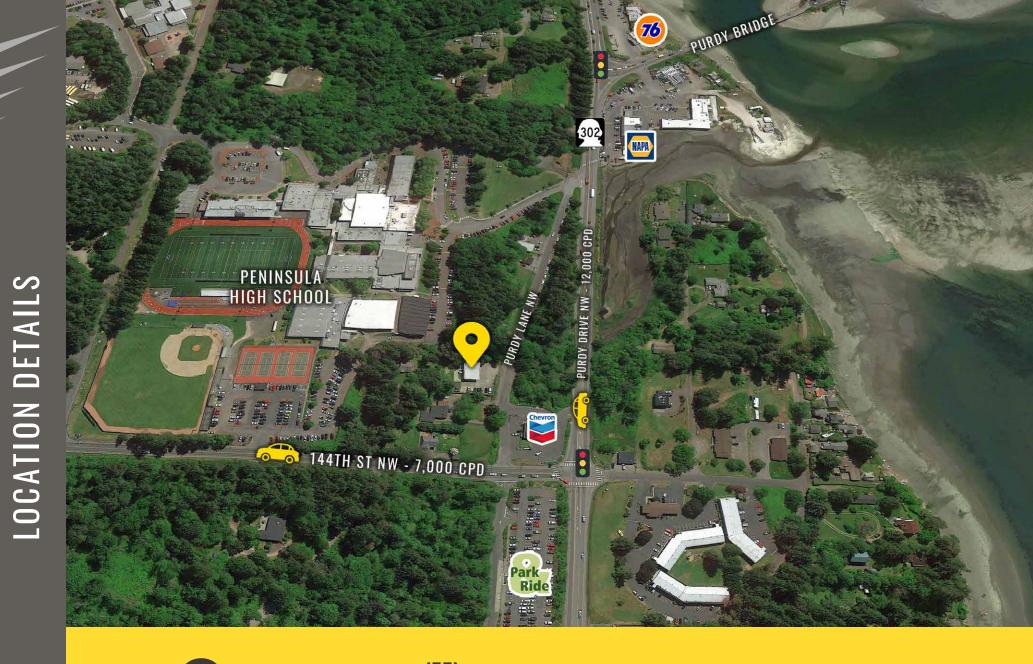

# SUMMARY

Located moments from HWY 16 & SR 302 Excellent highway access

7,000 CPD 144th St NW

12,000 CPD Purdy Dr NW