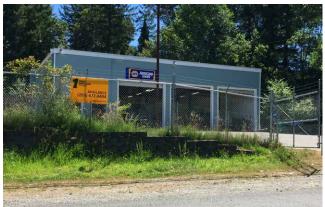

### PURCHASE PRICE: \$525,000 OR LEASE: \$3,500 PER MONTH PLUS NNN

- 3 Bay Auto Repair Facility with existing lifts
- Secured barbed wire fence surrounding the property
- NEW roof, windows, doors, heating, siding and septic system
- Excellent freeway access (Highway 16)
- Great value for existing structure for auto service needs such as auto repair, tire store, lube station, etc.
- Could convert to other uses allowed under "Neighborhood Center" Zoning