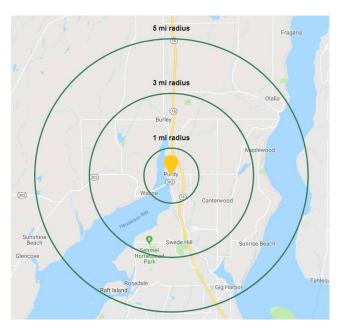

|              | Population | Average HH Income | Daytime Population |
|--------------|------------|-------------------|--------------------|
| Regis - 2018 |            |                   |                    |
| Mile 1       | 19,619     | \$133,546         | 11,094             |
|              |            |                   |                    |
| Mile 3       | 43,980     | \$121,910         | 25,755             |
| Mile 5       | 151,742    | \$109,905         | 89,200             |
|              |            |                   |                    |

# SUMMARY

Located moments from HWY 16 & SR 302 Excellent highway access

7,000 CPD 144th St NW

12,000 CPD Purdy Dr NW