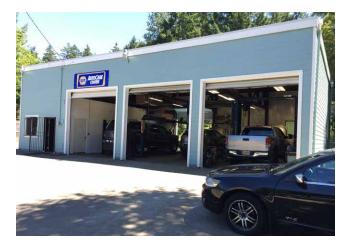

#### 14310 PURDY LANE NW:

### 2,240 SF BLDG 17,424 SF LAND PARCEL

### PURCHASE PRICE: \$525,000 OR LEASE: \$3,500 PER MONTH PLUS NNN

- 3 Bay Auto Repair Facility with existing lifts
- Secured barbed wire fence surrounding the property
- NEW roof, windows, doors, heating, siding and septic system
- Excellent freeway access (Highway 16)
- Great value for existing structure for auto service needs such as auto repair, tire store, lube station, etc.
- Could convert to other uses allowed under "Neighborhood Center" Zoning