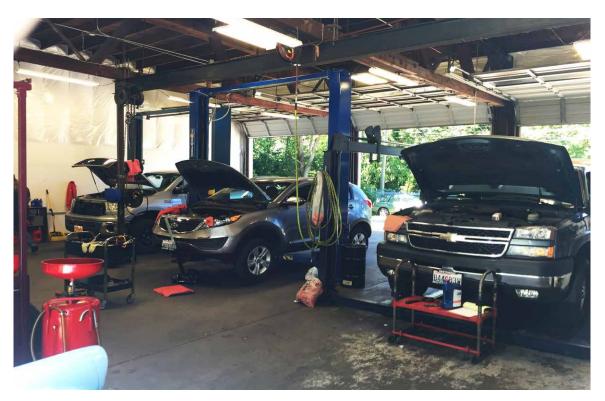

### PURCHASE PRICE: \$525,000 OR LEASE: \$3,500 PER MONTH PLUS NNN

- 3 Bay Auto Repair Facility with existing lifts
- Secured barbed wire fence surrounding the property
- NEW roof, windows, doors, heating, siding and septic system
- Excellent freeway access (Highway 16)
- Great value for existing structure for auto service needs such as auto repair, tire store, lube station, etc.
- Could convert to other uses allowed under "Neighborhood Center" Zoning