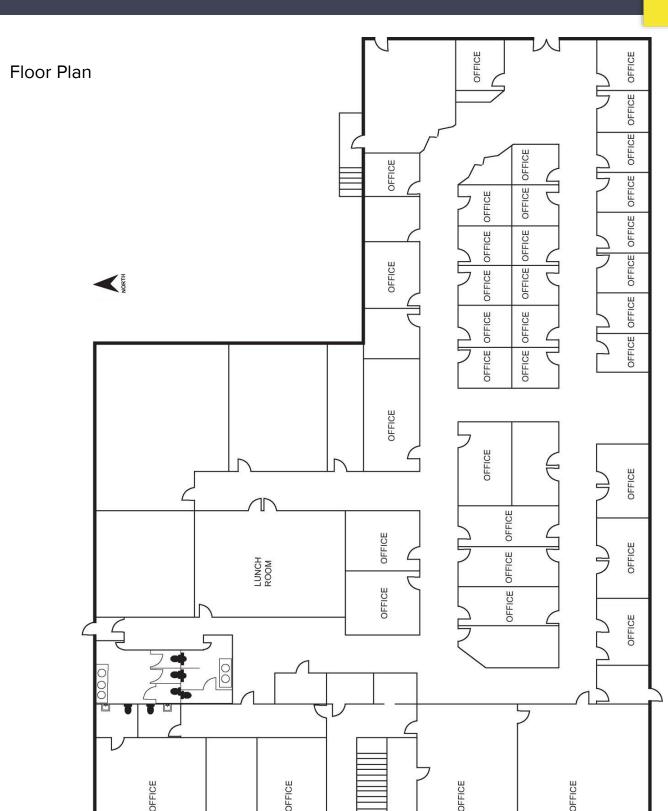

## **PROPERTY FEATURES**

- 10,500 square feet available
- Immediate occupancy
- 2-Story turn key office building completely updated in 2008
- High-end interior finishes, lunch room, training room and second floor executive offices
- Very well located near I-94, Telegraph Road and Detroit Metropolitan Airport
- Back portion of the lot is vacant, contains a volleyball court, is landscaped, and could be developed separately
- Lease Rate: To Be Determined
- Sale Price: To Be Determined