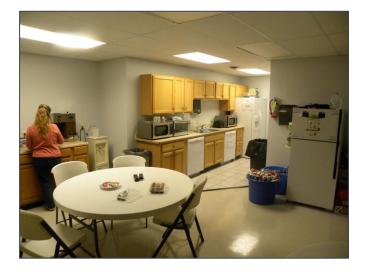

## **PROPERTY FEATURES**

- 10,500 square feet available
- Immediate occupancy
- 2-Story turn key office building completely updated in 2008
- High-end interior finishes, lunch room, training room and second floor executive offices
- Very well located near I-94, Telegraph Road and Detroit Metropolitan Airport
- Back portion of the lot is vacant, contains a volleyball court, is landscaped, and could be developed separately
- Lease Rate: To Be Determined
- Sale Price: To Be Determined