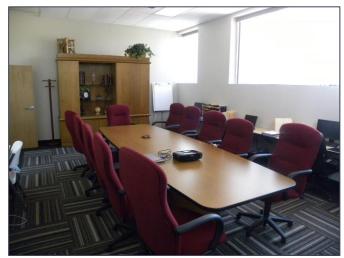

## **PROPERTY FEATURES**

- 10,500 square feet available
- Immediate occupancy
- 2-Story turn key office building completely updated in 2008
- High-end interior finishes, lunch room, training room and second floor executive offices
- Very well located near I-94, Telegraph Road and Detroit Metropolitan Airport
- Back portion of the lot is vacant, contains a volleyball court, is landscaped, and could be developed separately
- Lease Rate: To Be Determined
- Sale Price: To Be Determined