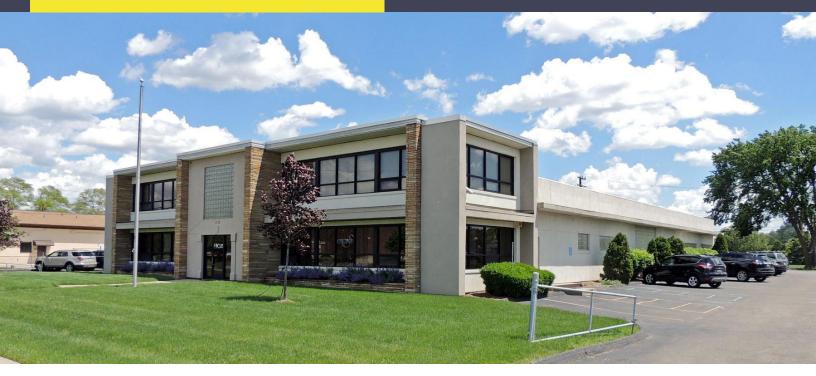

## 6995 MONROE BOULEVARD TAYLOR, MICHIGAN

OFFICE FOR LEASE OR SALE 10,500 Square Feet Available

## **PROPERTY FEATURES**

- 10,500 square feet available
- Immediate occupancy
- 2-Story turn key office building completely updated in 2008
- High-end interior finishes, lunch room, training room and second floor executive offices
- Very well located near I-94, Telegraph Road and Detroit Metropolitan Airport
- Back portion of the lot is vacant, contains a volleyball court, is landscaped, and could be developed separately
- Lease Rate: To Be Determined
- Sale Price: To Be Determined