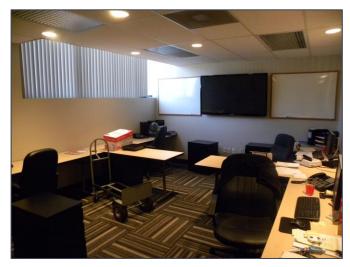

## **PROPERTY FEATURES**

- 10,500 square feet available
- Immediate occupancy
- 2-Story turn key office building completely updated in 2008
- High-end interior finishes, lunch room, training room and second floor executive offices
- Very well located near I-94, Telegraph Road and Detroit Metropolitan Airport
- Back portion of the lot is vacant, contains a volleyball court, is landscaped, and could be developed separately
- Lease Rate: To Be Determined
- Sale Price: To Be Determined