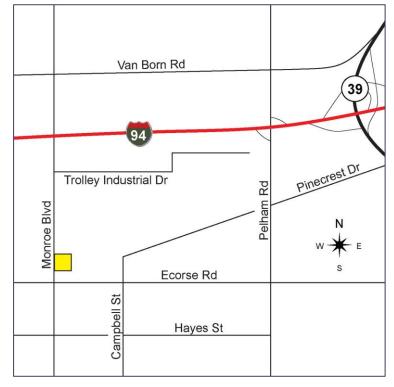

## **PROPERTY FEATURES**

- 10,500 square feet available
- Immediate occupancy
- 2-Story turn key office building completely updated in 2008
- High-end interior finishes, lunch room, training room and second floor executive offices
- Very well located near I-94, Telegraph Road and Detroit Metropolitan Airport
- Back portion of the lot is vacant, contains a volleyball court, is landscaped, and could be developed separately
- Lease Rate: To Be Determined
- Sale Price: To Be Determined