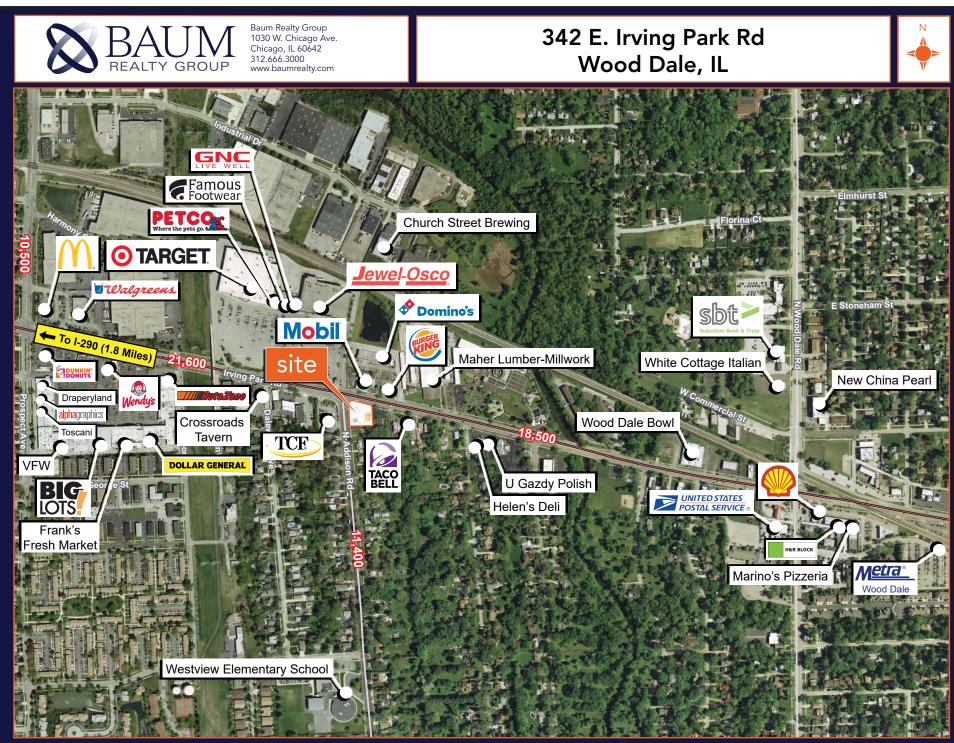

## 342 E. Irving Park Road

Wood Dale, IL 60191

 Available space: ±2,500 SF ±2,200 SF drive-thru

- Brand new development with drive-thru
- Located at the signalized intersection of Irving Park Road and Addison Road with excellent access and visibility
- Close proximity to Route 83, I-290, I-355 and the Elgin O'Hare Tollway
- Area retailers include Target, Jewel-Osco, Big Lots, Frank's Fresh Market, Petco, Famous Footwear, Autozone, GNC, TCF Bank, Crossroads Tavern, Domino's Pizza, Taco Bell, Burger King and many more

This map was produced using data from private and government sources deemed reliable. The information herein is provided without representation or warranty. Copyright © 2017 Baum Realty Group, LLC. All rights reserved.