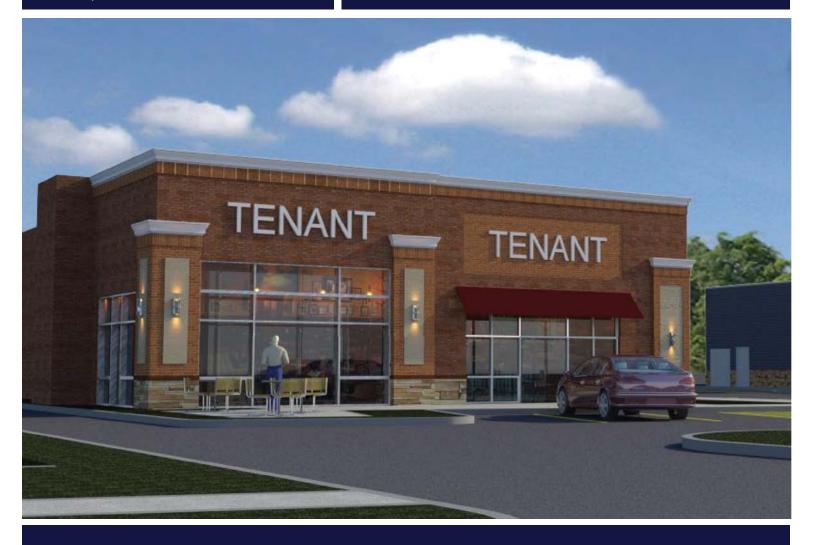

## 342 E. Irving Park Road

Wood Dale, IL 60191

 Available space: ±2,500 SF ±2,200 SF drive-thru

- Brand new development with drive-thru
- Located at the signalized intersection of Irving Park Road and Addison Road with excellent access and visibility
- Close proximity to Route 83, I-290, I-355 and the Elgin O'Hare Tollway
- Area retailers include Target, Jewel-Osco, Big Lots, Frank's Fresh Market, Petco, Famous Footwear, Autozone, GNC, TCF Bank, Crossroads Tavern, Domino's Pizza, Taco Bell, Burger King and many more