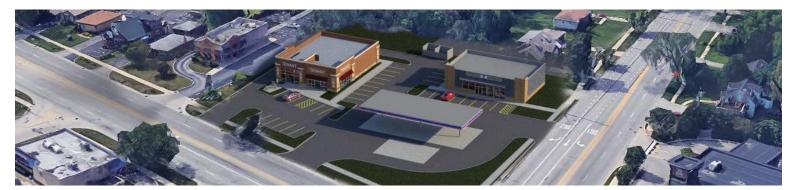

## 342 E. Irving Park Road

Wood Dale, IL 60191

 Available space: ±2,500 SF ±2,200 SF drive-thru

- Brand new development with drive-thru
- Located at the signalized intersection of Irving Park Road and Addison Road with excellent access and visibility
- Close proximity to Route 83, I-290, I-355 and the Elgin O'Hare Tollway
- Area retailers include Target, Jewel-Osco, Big Lots, Frank's Fresh Market, Petco, Famous Footwear, Autozone, GNC, TCF Bank, Crossroads Tavern, Domino's Pizza, Taco Bell, Burger King and many more