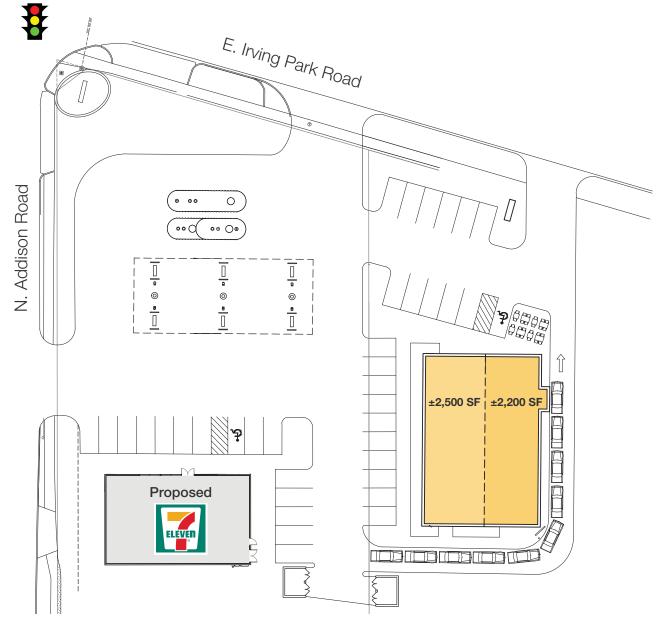

## 342 E. Irving Park Road

Wood Dale, IL 60191

 Available space: ±2,500 SF ±2,200 SF drive-thru

- Brand new development with drive-thru
- Located at the signalized intersection of Irving Park Road and Addison Road with excellent access and visibility
- Close proximity to Route 83, I-290, I-355 and the Elgin O'Hare Tollway
- Area retailers include Target, Jewel-Osco, Big Lots, Frank's Fresh Market, Petco, Famous Footwear, Autozone, GNC, TCF Bank, Crossroads Tavern, Domino's Pizza, Taco Bell, Burger King and many more