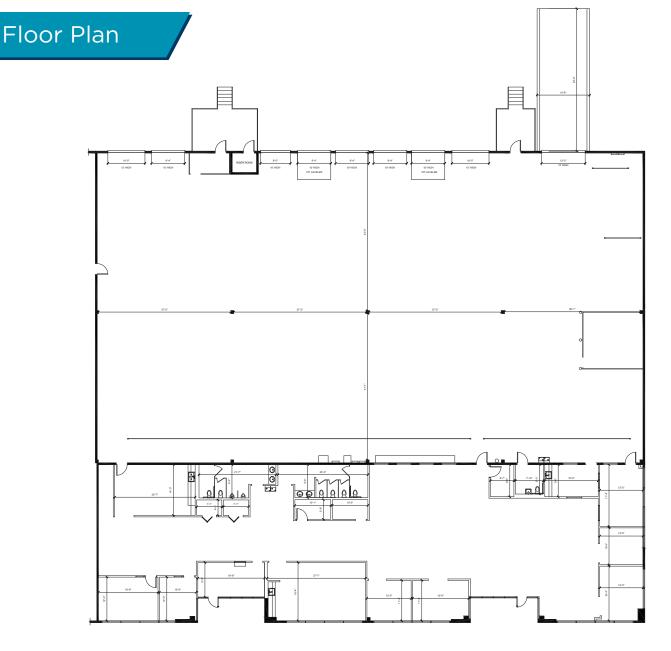

## **BUILDING SPECIFICATIONS**

- » 20,171 Total SF
  - » 13,390 SF Warehouse
  - » 6,781 SF Office
- » B-D (Business Distributive) Zoning
- » 8 dock-high doors
- » 1 drive-in door with ramp

- » 2 pit levelers
- » 19" clear height
- » Gated truck court
- » Wet sprinkler system
- » Heavy Power
- » Fiber availability from multiple providers