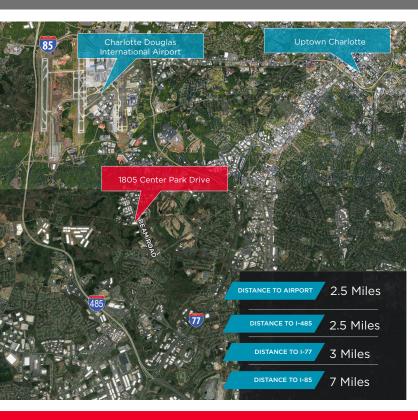

## **PROPERTY HIGHLIGHTS**

- » 20,171 Total SF
  - » 13.390 SF Warehouse
  - » 6,781 SF Office
- » Close proximity to Charlotte-Douglas International Airport
- » Convenient access to I-485, I-77 and I-85
- » Dock-high and drive-in loading
- » Ample on-site parking
- » Can accommodate data center use