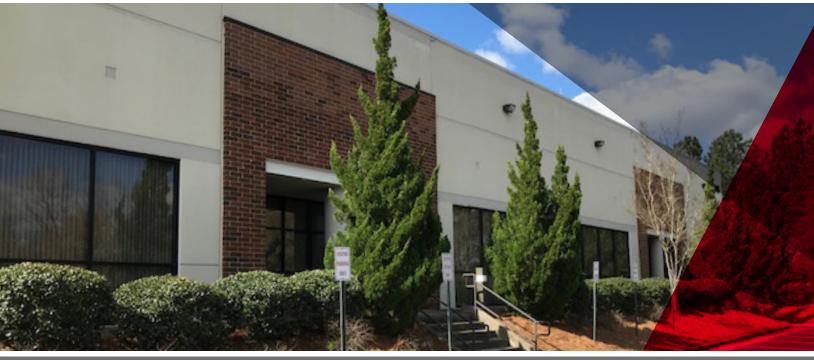

## **PROPERTY HIGHLIGHTS**

- » 20,171 Total SF
  - » 13.390 SF Warehouse
  - » 6,781 SF Office
- » Close proximity to Charlotte-Douglas International Airport
- » Convenient access to I-485, I-77 and I-85
- » Dock-high and drive-in loading
- » Ample on-site parking
- » Can accommodate data center use

## **BUILDING SPECIFICATIONS**

- » 20,171 Total SF
  - » 13,390 SF Warehouse
  - » 6,781 SF Office
- » B-D (Business Distributive) Zoning
- » 8 dock-high doors
- » 1 drive-in door with ramp

- » 2 pit levelers
- » 19" clear height
- » Gated truck court
- » Wet sprinkler system
- » Heavy Power
- » Fiber availability from multiple providers