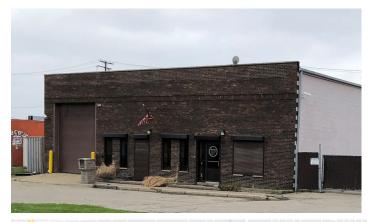

### **Overview/Comments**

Property Use Type:

6,000 SF building available for sale; 800 SF- Office space; 5,200 SF- Shop space — PLUS wood mezzanine . Automatic gated secured yard with privacy fence. The entire building is air-conditioned. 16 ½ clear - Free-span building . The building is equipped with security shutters and alarm . Shop bath and floor drain in the building. Radiant heat. Power: 500 AMP 3-Phase . Two (2) 14x10 overhead doors. Upgraded lighting - LED throughout inside and outside of the building . Located off of Groesbeck Hwy, just north of 8 Mile Rd. (+/-61,000 VPD).