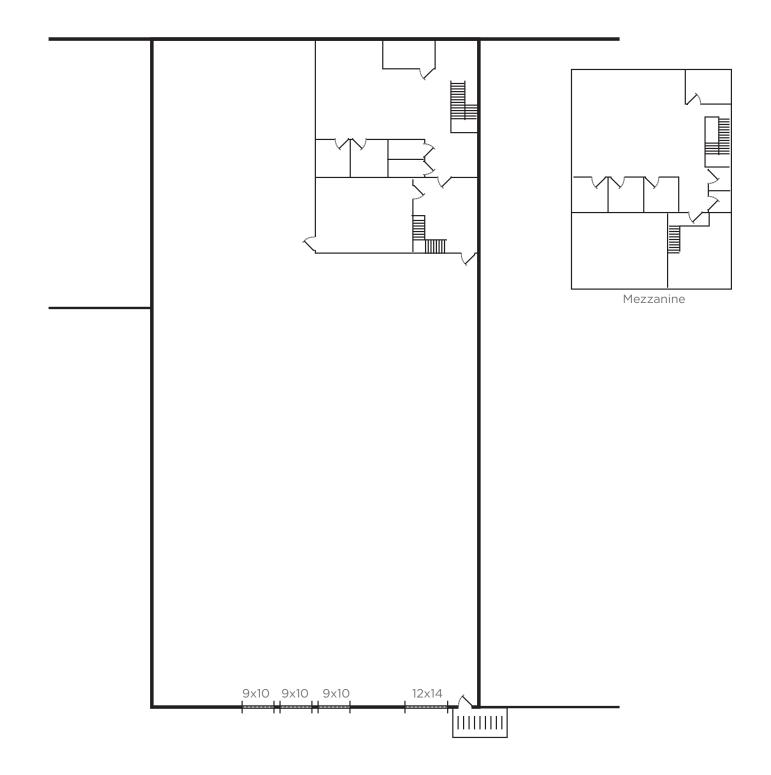

### **Property Highlights**

| • | Total:     | 28,723 SF |
|---|------------|-----------|
|   | Office:    | 4,312 SF  |
|   | Mezzanine: | 2,617 SF  |
|   | Warehouse: | 21,794 SF |

• Rate: \$8.00 NNN

#### Justin Bailey

Director +1 801 303 5493 justin.bailey@cushwake.com

- Loading Doors
  Three 9x10 Dock Level
  One 12x14 Grade Level
- Clear Height: 28'

170 South Main Street Suite 1600 Salt Lake City, UT 84101 Main +1 801 322 2000 Fax +1 801 322 2040 cushmanwakefield.com

## Floorplan

FOR SUBLEASE

NorthPointe Business Park 584 East 1100 South / American Fork, UT 84003

Justin Bailey Director +1 801 303 5493 justin.bailey@cushwake.com 170 South Main Street Suite 1600 Salt Lake City, UT 84101 Main +1 801 322 2000 Fax +1 801 322 2040 cushmanwakefield.com