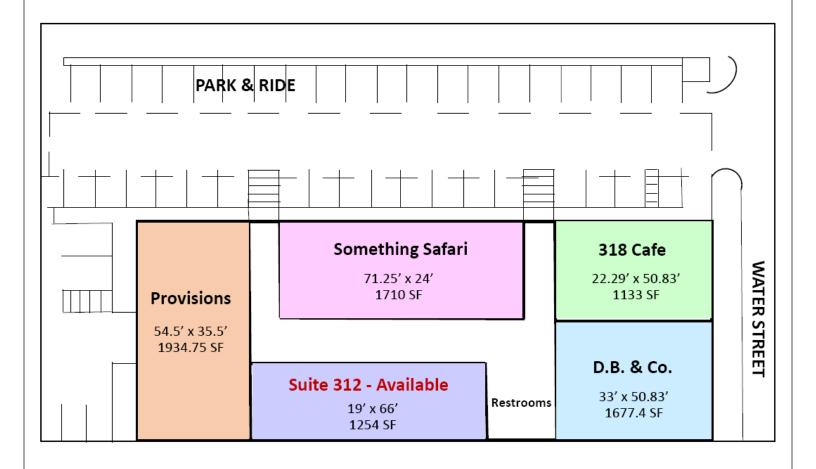

### O DESCRIPTION

Excellent retail/office opportunity in the historic Mill Building on Water Street, in the heart of Excelsior. The 1,254 SF suite is among many well-loved shops and 318 Café. The quaint building offers parking along the north and west side and is located next to Lake Minnetonka LRT Regional Trail. Excelsior is a summer destination for many looking for a unique experience. This community is very supportive of local businesses.

#### MILL BUILDING FLOOR PLAN