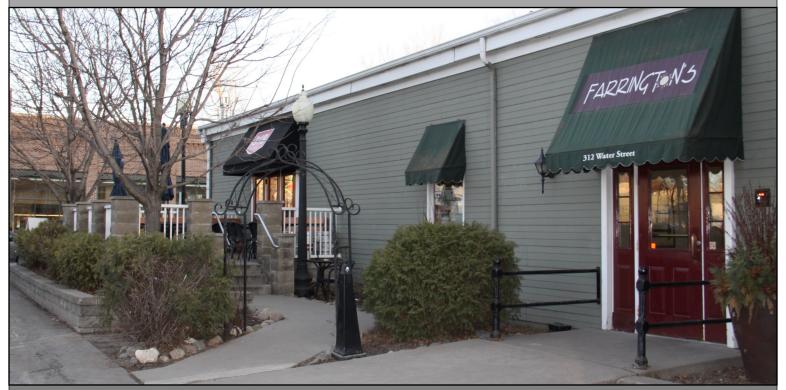

### O DESCRIPTION

Excellent retail/office opportunity in the historic Mill Building on Water Street, in the heart of Excelsior. The 1,254 SF suite is among many well-loved shops and 318 Café. The quaint building offers parking along the north and west side and is located next to Lake Minnetonka LRT Regional Trail. Excelsior is a summer destination for many looking for a unique experience. This community is very supportive of local businesses.

### **QUAINT BUILDING & GREAT LOCATION**