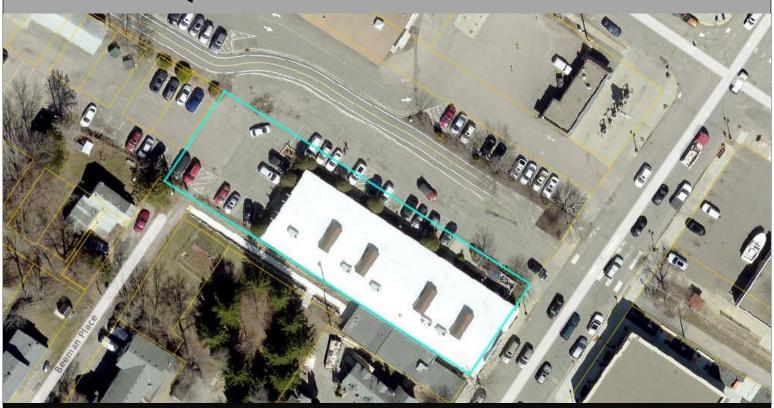

PROPERTY TYPE Retail/Office

AVAILABLE SF 1,254 SF

MILL BLDG SIZE 10,200 SF

LOT SIZE 24,400 SF

LEASE RATE \$24/SF Gross

**ZONING** B-1 Central Business

 DEMOGRAPHICS
 1 Mile
 3 Mile
 5 Mile

 2015 EST POP.
 3,797
 24,307
 68,630