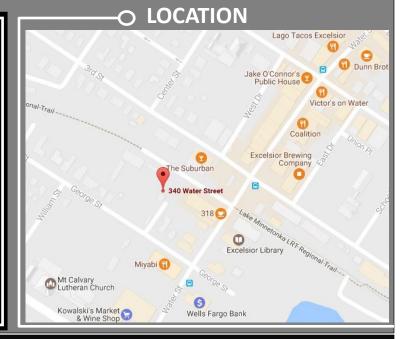

### O DESCRIPTION

Excellent retail/office opportunity in the historic Mill Building on Water Street, in the heart of Excelsior. The 1,254 SF suite is among many well-loved shops and 318 Café. The quaint building offers parking along the north and west side and is located next to Lake Minnetonka LRT Regional Trail. Excelsior is a summer destination for many looking for a unique experience. This community is very supportive of local businesses.