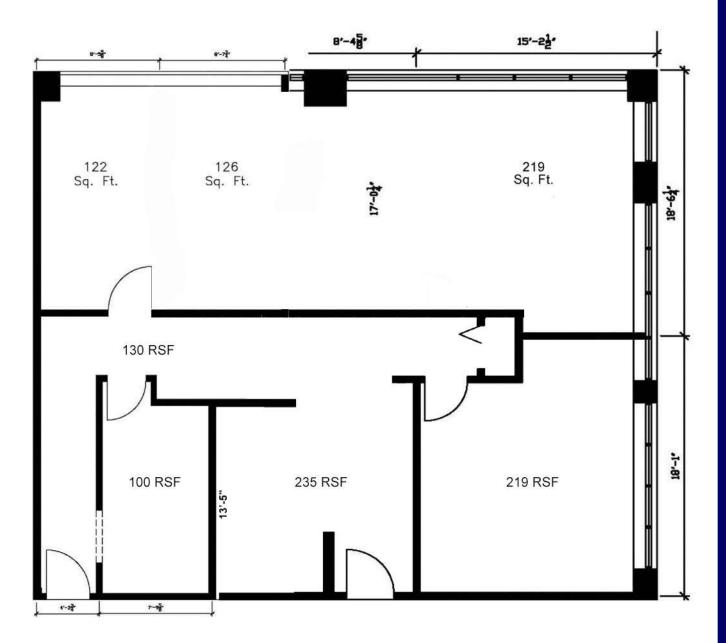

### Building 209

Suite 203/205 1,490 RSF

**DISCLAIMER:** Dimensions and layout are believed accurate, but not guaranteed.