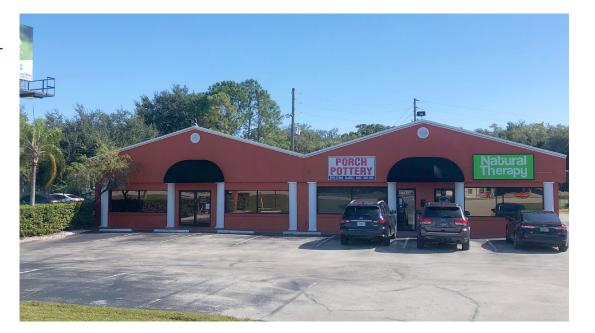

## 1667 SOUTH US HWY 17-92, CASSELBERRY, FL 32707

# **OFFICE/RETAIL SPACE FOR LEASE**

- 2,120 SF available
- Rate: \$19/psf MG
- Zoning: C-2
- Large open work space with a reception, break room, conference room, and four private offices
- Large monument signage on 17-92
- 3 phase power available
- Fenced in parking area in rear
- Fiber high-speed internet