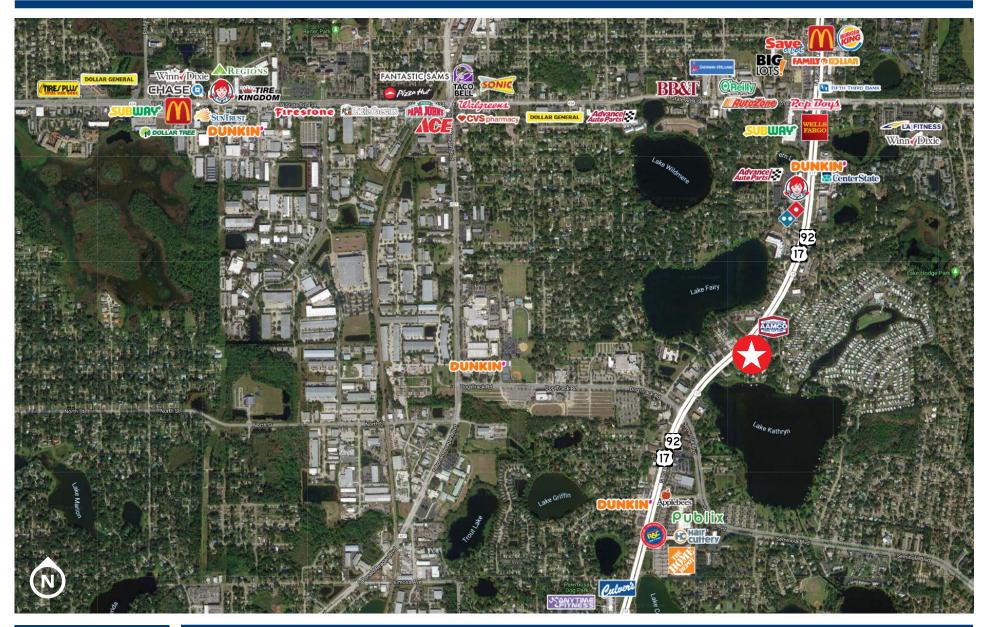

## 1667 SOUTH US HWY 17-92, CASSELBERRY, FL 32707

## 1667 SOUTH US HWY 17-92, CASSELBERRY, FL 32707

The information contained herein has been obtained from sources deemed reliable, however, HRS makes no guarantees, warranties or representation as to its completeness or accuracy thereof. The presentation of this property is submitted subject to errors, omissions, change of price or conditions, prior to sale or lease or withdrawal without notice.