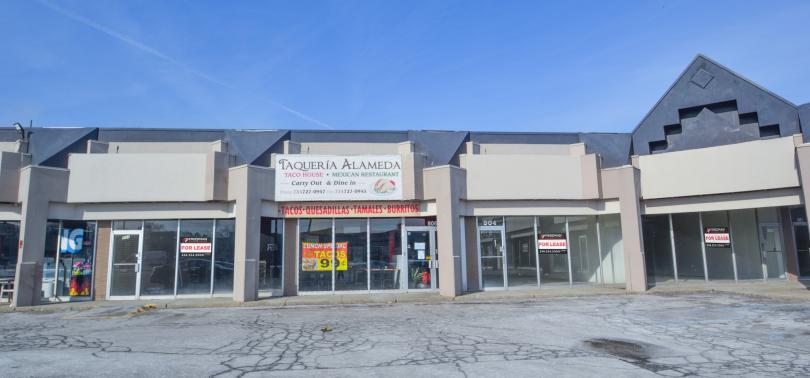

## PROPERTY FEATURES:

- 850-6,000 SF available for lease
- · Rental rate: \$12-\$14 NNN
- · Plaza located in heart of Westland
- Surrounding tenants include: Aldi, Tim Horton's,
   Anytime Fitness, Happy's Pizza, and 7-11
- · Highly traveled location on S Wayne Road
- Easy access
- Highly motivated landlord