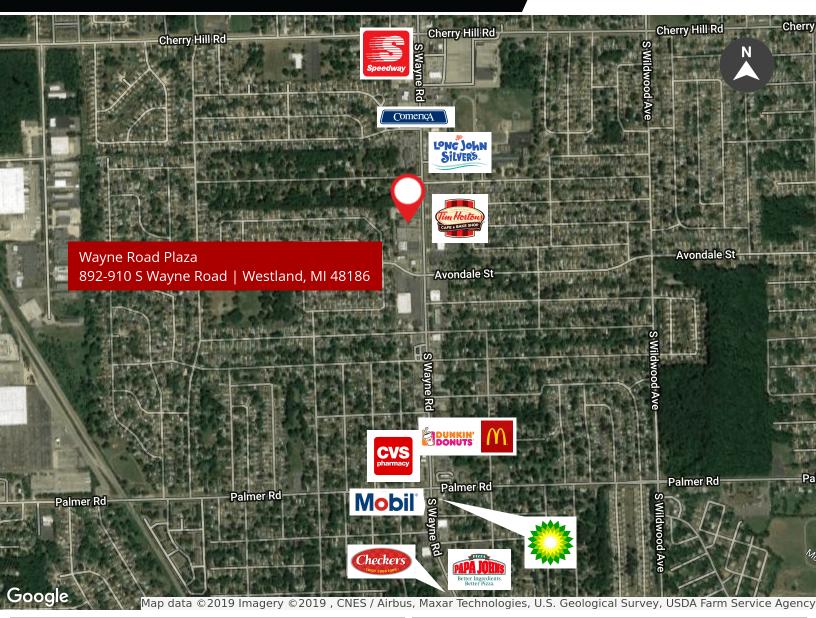

Cherry Hill Rd

Avondale St

Swayne Rd

Palmer Rd

Map data ©2019

## **FOR LEASE**

WAYNE ROAD PLAZA 892-910 S WAYNE ROAD WESTLAND, MI 48186

| TRAFFIC COUNTS                    |              | DEMOGRAPHICS      |          |          |          |
|-----------------------------------|--------------|-------------------|----------|----------|----------|
| INTERSECTION                      | CARS PER DAY |                   | 1 MILE   | 3 MILES  | 5 MILES  |
| S Wayne Rd & Avondale Ave S       | 30,770       | Total Households  | 5,235    | 42,225   | 98,506   |
| S Wayne Rd & Canyon Dr S          | 34,345       | Total Population  | 13,661   | 104,877  | 251,595  |
| Cherry Hill Rd & N Hambleton St E | 33,782       | Average HH Income | \$62,031 | \$55,333 | \$59,096 |
| N Wayne Rd & School St N          | 36,942       |                   |          |          |          |