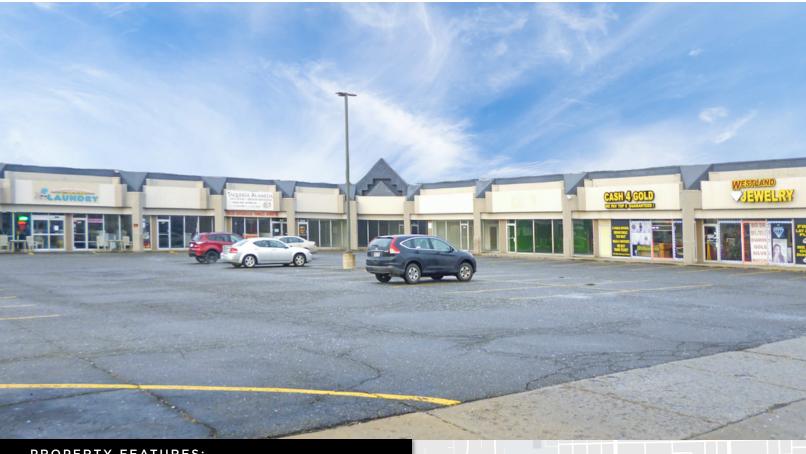

## **FOR LEASE**

WAYNE ROAD PLAZA 892-910 S WAYNE ROAD WESTLAND, MI 48186

## PROPERTY FEATURES:

- 850-6,000 SF available for lease
- · Rental rate: \$12-\$14 NNN
- · Plaza located in heart of Westland
- Surrounding tenants include: Aldi, Tim Horton's,
   Anytime Fitness, Happy's Pizza, and 7-11
- · Highly traveled location on S Wayne Road
- Easy access
- Highly motivated landlord