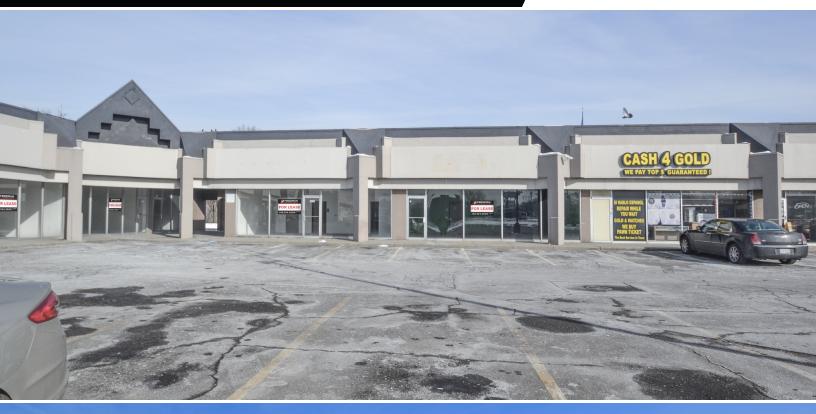

# **FOR LEASE**

WAYNE ROAD PLAZA 892-910 S WAYNE ROAD WESTLAND, MI 48186

## PROPERTY FEATURES:

- 850-6,000 SF available for lease
- · Rental rate: \$12-\$14 NNN
- · Plaza located in heart of Westland
- Surrounding tenants include: Aldi, Tim Horton's,
   Anytime Fitness, Happy's Pizza, and 7-11
- · Highly traveled location on S Wayne Road
- Easy access
- Highly motivated landlord