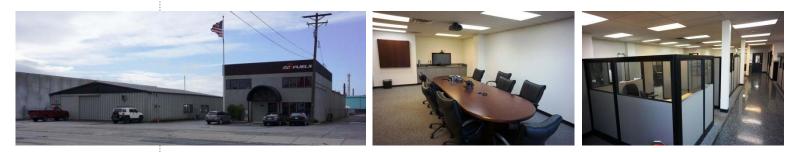

## 2406 PORT OF TACOMA ROAD

- ±8,800 SF
- ±5,600 SF office (±2,400 on 2nd floor)
- High end office area fully furnished
- ±3,200 SF warehouse
- 16' clear height in warehouse
- 2 GL doors
- ±0.40 acres

## **PROPERTY FEATURES**

- The yard area is fully fenced with a motorized gate and keypad
- Concrete footing in yard area for possible above-ground storage tanks
- Sale Price \$1,295,000

Monte Decker, CCIM Vice President +1 253 596 0041 monte.decker@cbre.com