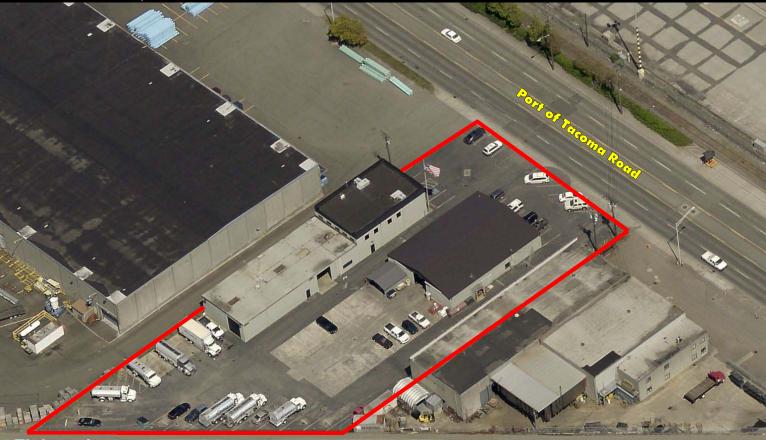

## 2406 PORT OF TACOMA ROAD

- ±8,800 SF
- ±5,600 SF office (±2,400 on 2nd floor)
- High end office area fully furnished
- ±3,200 SF warehouse
- 16' clear height in warehouse
- 2 GL doors
- ±0.40 acres

#### 2408 PORT OF TACOMA ROAD

- ±4,800 SF
- 12'-14' clear height
- 1 GL door
- ±0.64 acres

## **PROPERTY FEATURES**

- The yard area is fully fenced with a motorized gate and keypad
- Concrete footing in yard area for possible above-ground storage tanks
- Sale Price \$1,295,000

Monte Decker, CCIM Vice President +1 253 596 0041 monte.decker@cbre.com