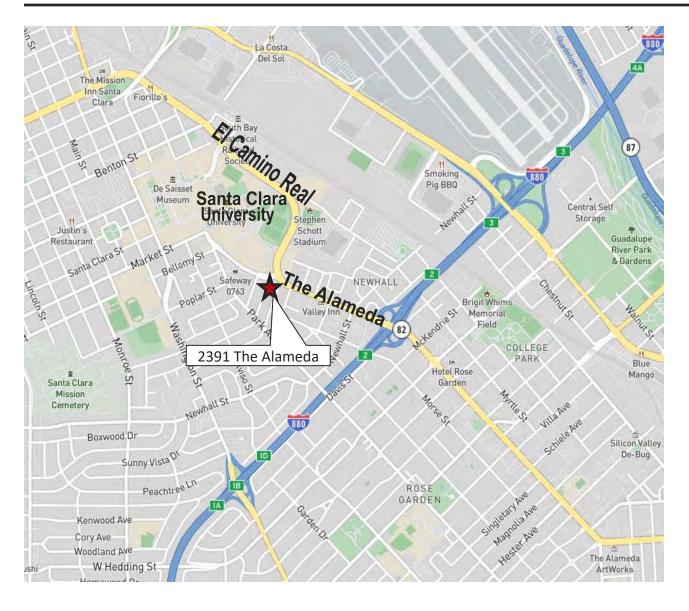

### 2391 The Alameda • Santa Clara, California

- Office Suites Available:
  - First floor 1,008 SF
  - Second floor 2,106 SF
- At the junction of El Camino Real and The Alameda, next to Santa Clara University **\$**2.25 PSF, FS
- Easily accessible to Highways 87 and 880