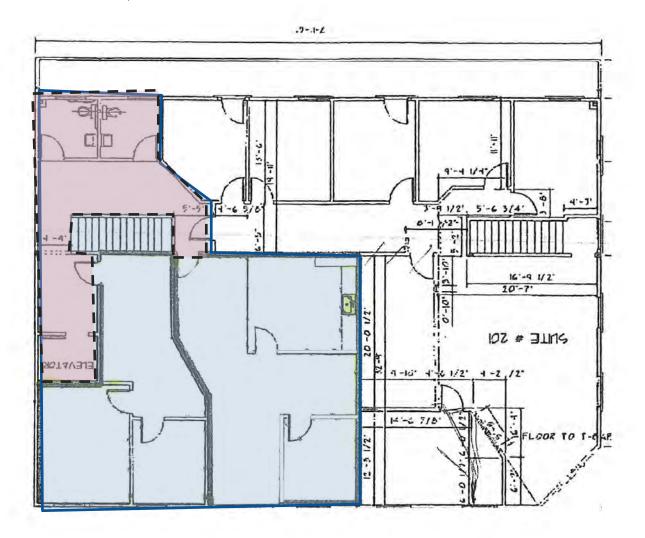

# First Floor Suite: 1,008± SF Includes 50% of Common Area

Second Floor Suite: 2,106± SF Includes 50% of Common Area

for more information contact:

**Matt Perez** Lic. #02017798 **mperez@moinc.net** (408) 477-2516