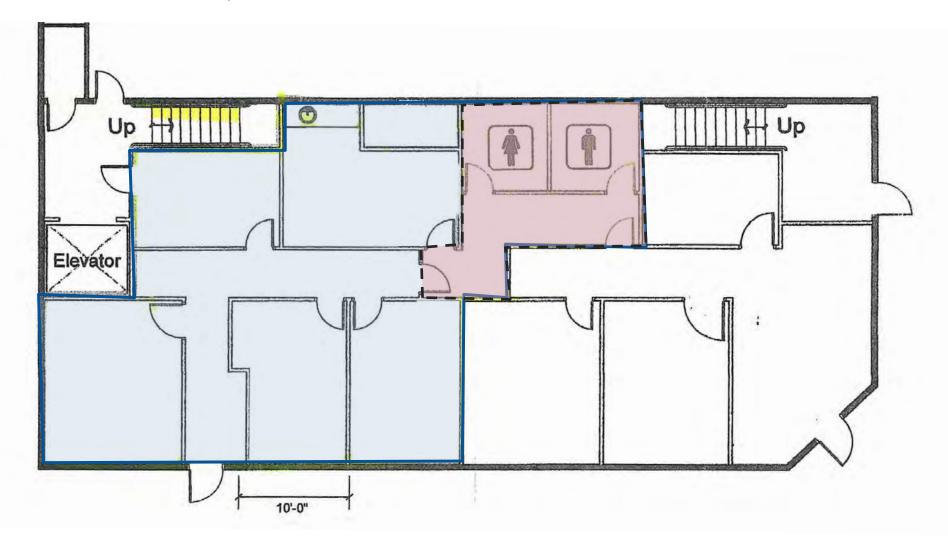

# First Floor Suite: 1,008± SF Includes 50% of Common Area

Second Floor Suite: 2,106± SF Includes 50% of Common Area

for more information contact:

**Matt Perez** Lic. #02017798 **mperez@moinc.net** (408) 477-2516