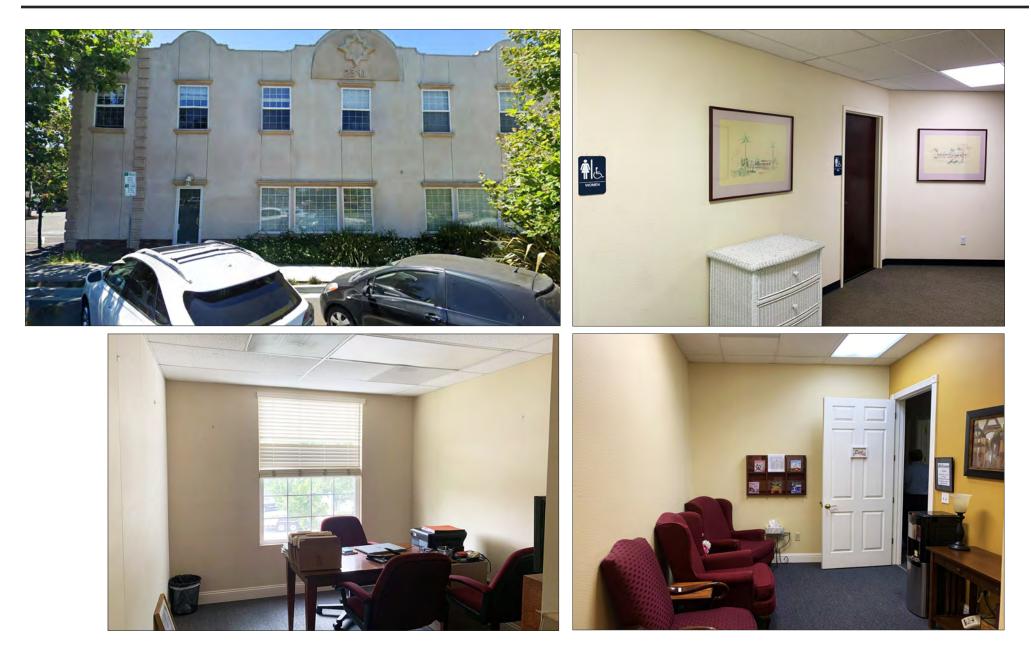

### 2391 The Alameda • Santa Clara, California

- Office Suites Available:
  - First floor 1,008 SF
  - Second floor 2,106 SF
- At the junction of El Camino Real and The Alameda, next to Santa Clara University **\$**2.25 PSF, FS
- Easily accessible to Highways 87 and 880

- Parking available on site
- Privates, Kitchenettes, ADA Restrooms
- Perfect for Law Firms, Accounting, Insurance
- Elevator and ADA accessible

The information contained herein has been obtained from sources we deem reliable. We cannot, however, assume responsibility for its accuracy