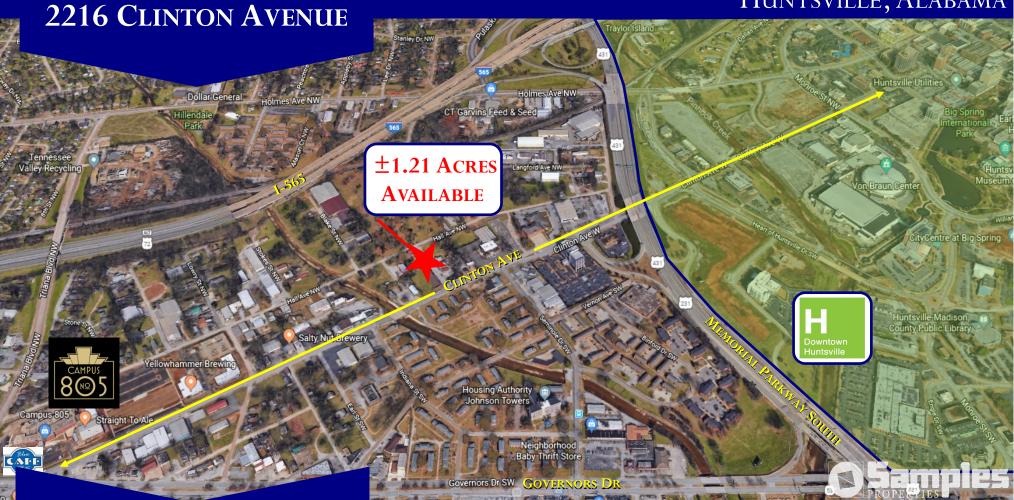

# 2216 CLINTON AVE, HUNTSVILLE AL

## \$365,000 ±10,500 Square Feet ± 1.21 Acres

### HUNTSVILLE, ALABAMA

Located on Clinton Ave corridor adjacent to downtown Huntsville

**Contact Alex Samples at:** 

525 Madison Street Suite 205 Huntsville, AL 35801 256.533.0003 alex@samplesproperties.com www.samplesproperties.com