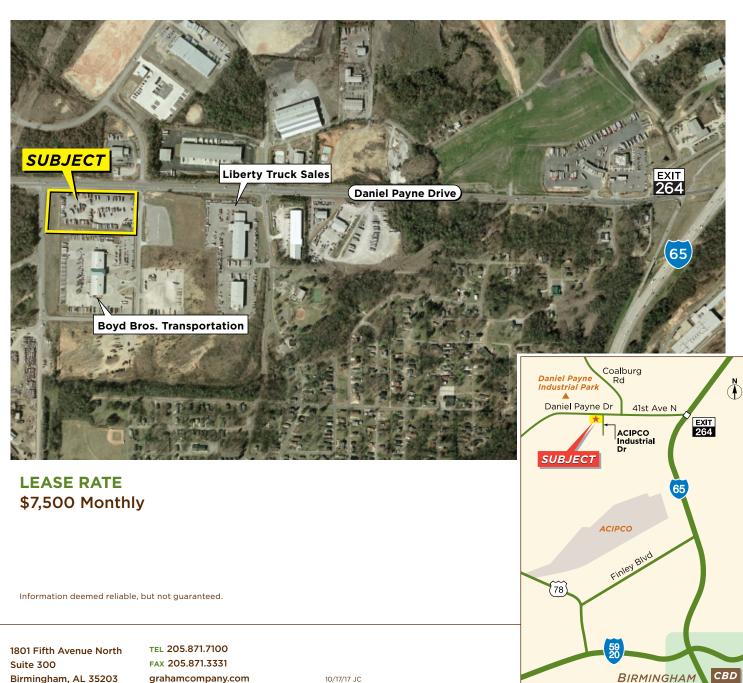

## **LEASE**

Daniel Payne Drive & **ACIPCO Industrial Drive** Birmingham, AL 35214

## SITE

(+/-) 7 Acres

## **PROPERTY FEATURES**

- · Compacted gravel with perimeter fencing and lighting
- Utilities available to site for office trailer hook-up
- Located less than one (1) mile from I-65, Exit 264
- Excellent visibility
- Previously occupied by Maersk Sealand for container storage
- · Immediately adjacent to Boyd **Brothers Transportation and** Daniel Payne Industrial Park