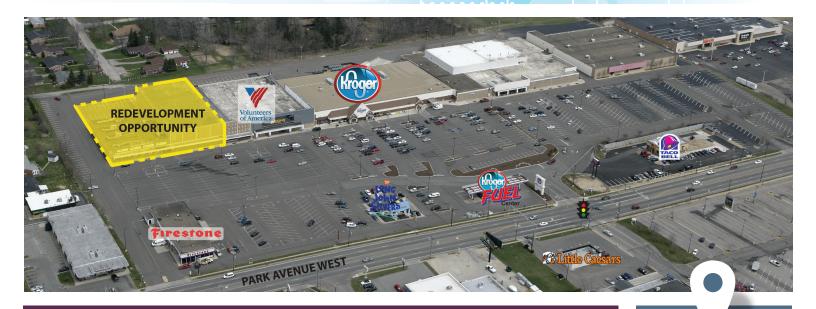

### PARCEL

Kroger, Volunteers of America, Regis Hair Salon, and Verizon combine to make Kingsgate a strong retail hub in the center of Mansfield's population density. Anchor space is still available. Additionally, there is the possibility to create new retail anchor space adjacent to Volunteers of America. Mansfield serves a trade area population of over 300,000 people, and this center offers an exciting opportunity for new retail along this corridor.

#### LEASE INFORMATION

34,500-57,000 square feet available

Redevelopment Opportunity

#### **MAJOR TENANTS**

Kroger Regis Hair Salon Taco Bell

Volunteers of America

Firestone Long John Silvers