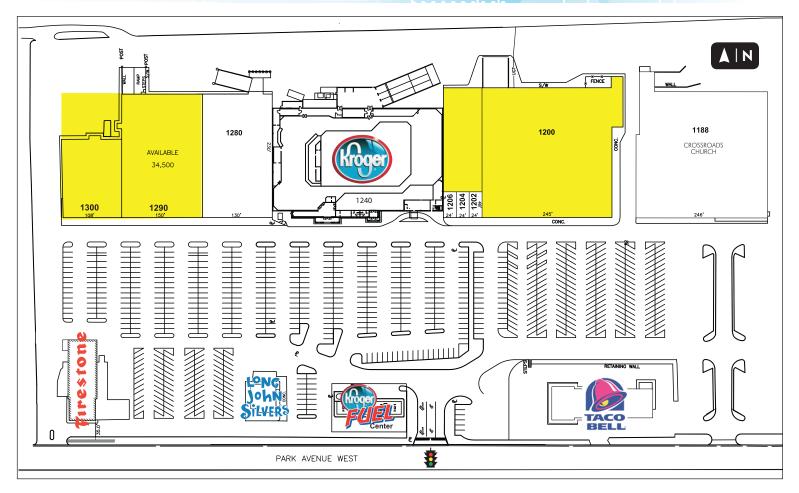

## MANSFIELD, OHIO KINGSGATE SHOPPING CENTER

| TENANT                  | LOCATION         | SPACE FT2           |
|-------------------------|------------------|---------------------|
| AVAILABLE               | 1200             | 61,009 s.f.         |
| Regis Hair Salon        | 1202             | 1,152 s.f.          |
| Check Into Cash         | 1204             | 1,152 s.f.          |
| Verizon Wireless        | 1206             | 1,152 s.f.          |
| Kroger                  | 1240             | 67,226 s.f.         |
| Volunteers of America   | 1280             | 31,300 s.f.         |
| AVAILABLE               | 1290             | 34,500 s.f.         |
|                         |                  |                     |
| AVAILABLE               | 1300             | 16,239 s.f.         |
| AVAILABLE               | 1300             | 16,239 s.f.         |
| AVAILABLE<br>OUT PARCEL | 1300<br>LOCATION | 16,239 s.f.<br>SIZE |
|                         |                  |                     |
| OUT PARCEL              | LOCATION         | SIZE                |