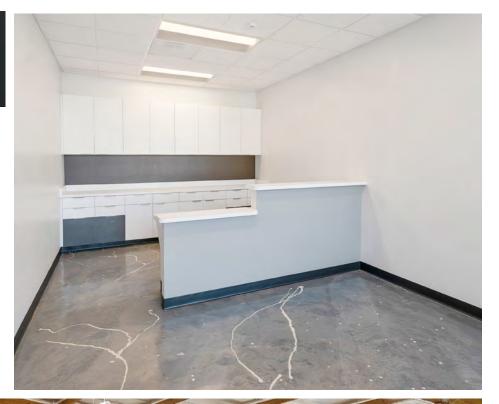

### PROPERTY HIGHLIGHTS

| PRICE PER SF       | \$163.00                                |
|--------------------|-----------------------------------------|
| OFFICE SF          | ±1,700 WITH 1ST GENERATION IMPROVEMENTS |
| GROUND LEVEL DOORS | 1 (12' X 12') & 1 (12' X 9')            |
| DOCK HIGH DOORS    | INTERIOR DOCKS POSSIBLE                 |
| CLEAR HEIGHT       | 17′ - 18′                               |
| POWER              | 400 AMPS; 277/480V (VERIFY)             |
| YARD               | ±7,000 SF USABLE ENCLOSED YARD          |
| ROOF               | NEW ROOF OVERLAY                        |
| PARKING            | SECURED & AMPLE PARKING                 |
|                    |                                         |