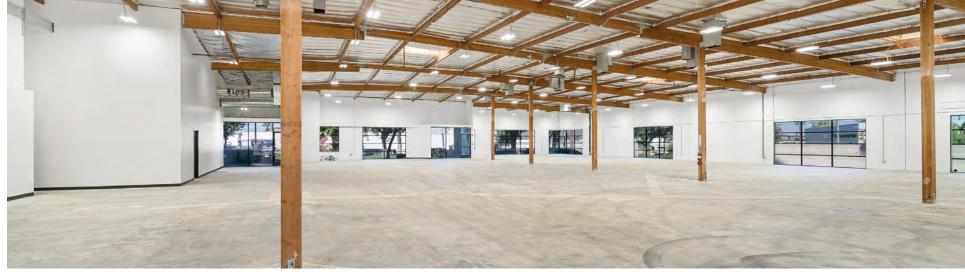

### PROPERTY HIGHLIGHTS

| PRICE PER SF       | \$163.00                                |
|--------------------|-----------------------------------------|
| OFFICE SF          | ±1,700 WITH 1ST GENERATION IMPROVEMENTS |
| GROUND LEVEL DOORS | 1 (12' X 12') & 1 (12' X 9')            |
| DOCK HIGH DOORS    | INTERIOR DOCKS POSSIBLE                 |
| CLEAR HEIGHT       | 17′ - 18′                               |
| POWER              | 400 AMPS; 277/480V (VERIFY)             |
| YARD               | ±7,000 SF USABLE ENCLOSED YARD          |
| ROOF               | NEW ROOF OVERLAY                        |
| PARKING            | SECURED & AMPLE PARKING                 |
|                    |                                         |