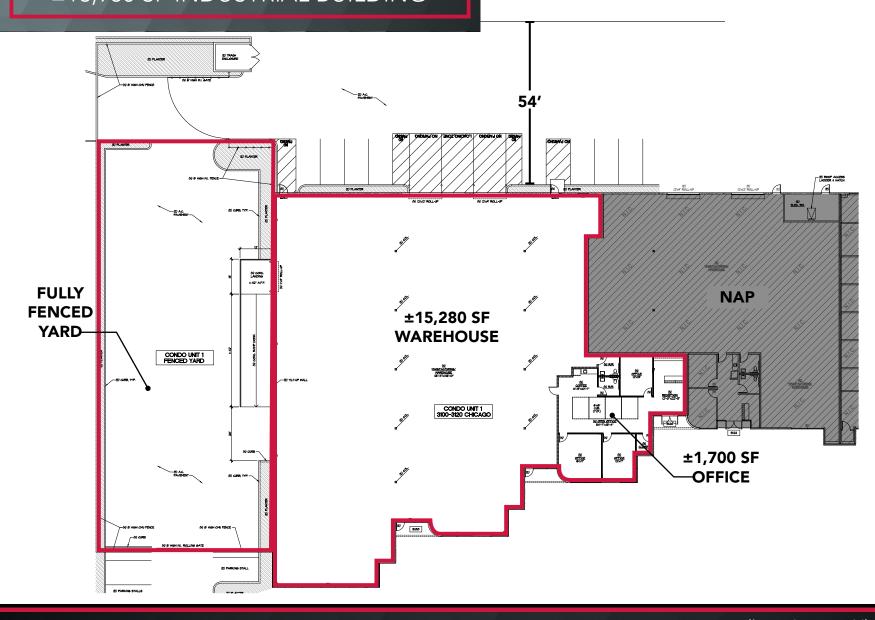

### PROPERTY HIGHLIGHTS

| PRICE PER SF       | \$163.00                                |
|--------------------|-----------------------------------------|
| OFFICE SF          | ±1,700 WITH 1ST GENERATION IMPROVEMENTS |
| GROUND LEVEL DOORS | 1 (12' X 12') & 1 (12' X 9')            |
| DOCK HIGH DOORS    | INTERIOR DOCKS POSSIBLE                 |
| CLEAR HEIGHT       | 17′ - 18′                               |
| POWER              | 400 AMPS; 277/480V (VERIFY)             |
| YARD               | ±7,000 SF USABLE ENCLOSED YARD          |
| ROOF               | NEW ROOF OVERLAY                        |
| PARKING            | SECURED & AMPLE PARKING                 |
|                    |                                         |