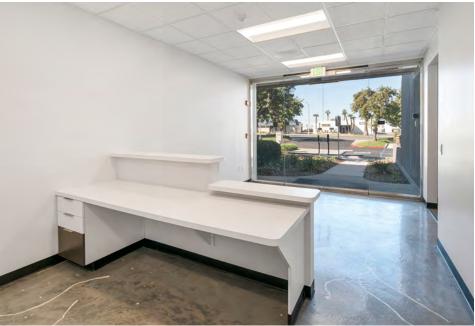

### PROPERTY HIGHLIGHTS

| PRICE PER SF       | \$163.00                                |
|--------------------|-----------------------------------------|
| OFFICE SF          | ±1,700 WITH 1ST GENERATION IMPROVEMENTS |
| GROUND LEVEL DOORS | 1 (12' X 12') & 1 (12' X 9')            |
| DOCK HIGH DOORS    | INTERIOR DOCKS POSSIBLE                 |
| CLEAR HEIGHT       | 17′ - 18′                               |
| POWER              | 400 AMPS; 277/480V (VERIFY)             |
| YARD               | ±7,000 SF USABLE ENCLOSED YARD          |
| ROOF               | NEW ROOF OVERLAY                        |
| PARKING            | SECURED & AMPLE PARKING                 |
|                    |                                         |