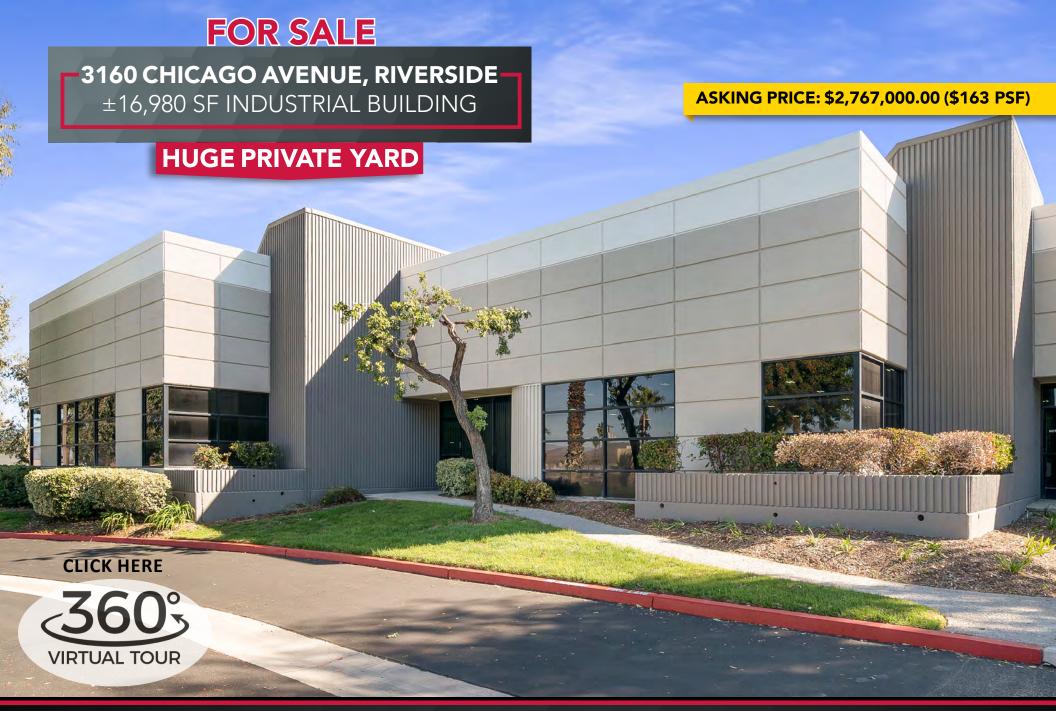

# **-3160 CHICAGO AVENUE, RIVERSIDE** ±16,980 SF INDUSTRIAL BUILDING

### PROPERTY HIGHLIGHTS

| PRICE PER SF       | \$163.00                                |
|--------------------|-----------------------------------------|
| OFFICE SF          | ±1,700 WITH 1ST GENERATION IMPROVEMENTS |
| GROUND LEVEL DOORS | 1 (12' X 12') & 1 (12' X 9')            |
| DOCK HIGH DOORS    | INTERIOR DOCKS POSSIBLE                 |
| CLEAR HEIGHT       | 17′ - 18′                               |
| POWER              | 400 AMPS; 277/480V (VERIFY)             |
| YARD               | ±7,000 SF USABLE ENCLOSED YARD          |
| ROOF               | NEW ROOF OVERLAY                        |
| PARKING            | SECURED & AMPLE PARKING                 |
|                    |                                         |