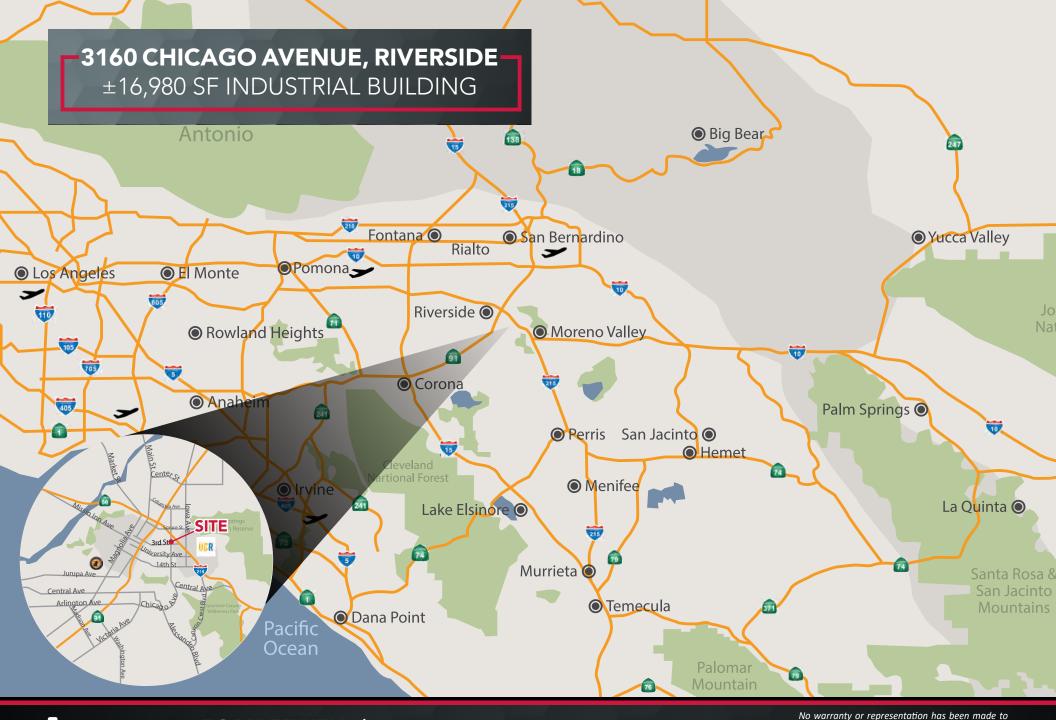

# **-3160 CHICAGO AVENUE, RIVERSIDE** ±16,980 SF INDUSTRIAL BUILDING

#### PROPERTY LOCATED IN QUALIFIED OPPORTUNITY ZONE

(CONSULT ATTORNEY AND/OR ACCOUNTANT REGARDING BENEFITS)

TOBY TEWELL | 951.276.3662

DRE#: 01822772 | <u>ITEWELL@LEE-ASSOCIATES.COM</u>

No warranty or representation has been made to the accuracy of the foregoing information. Terms of sale or lease and availability are subject to change or withdrawal without notice. Lee & Associates Commercial Real Estate Services, Inc. -Riverside.