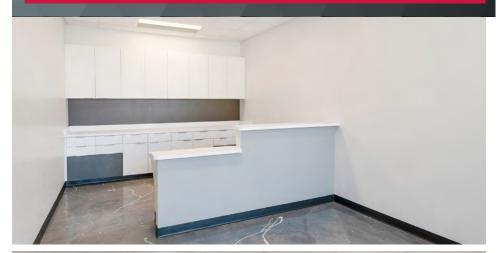

### PROPERTY HIGHLIGHTS

| PRICE PER SF       | \$163.00                                |
|--------------------|-----------------------------------------|
| OFFICE SF          | ±1,700 WITH 1ST GENERATION IMPROVEMENTS |
| GROUND LEVEL DOORS | 1 (12' X 12') & 1 (12' X 9')            |
| DOCK HIGH DOORS    | INTERIOR DOCKS POSSIBLE                 |
| CLEAR HEIGHT       | 17′ - 18′                               |
| POWER              | 400 AMPS; 277/480V (VERIFY)             |
| YARD               | ±7,000 SF USABLE ENCLOSED YARD          |
| ROOF               | NEW ROOF OVERLAY                        |
| PARKING            | SECURED & AMPLE PARKING                 |
|                    |                                         |