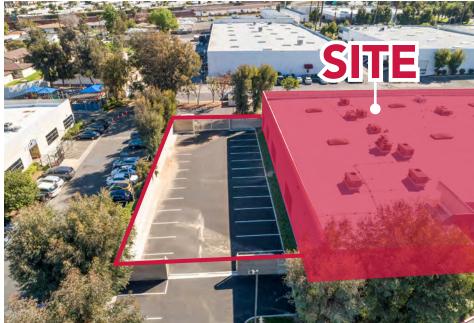

# **-3160 CHICAGO AVENUE, RIVERSIDE** ±16,980 SF INDUSTRIAL BUILDING

### PROPERTY HIGHLIGHTS

| PRICE PER SF       | \$163.00                                |
|--------------------|-----------------------------------------|
| OFFICE SF          | ±1,700 WITH 1ST GENERATION IMPROVEMENTS |
| GROUND LEVEL DOORS | 1 (12' X 12') & 1 (12' X 9')            |
| DOCK HIGH DOORS    | INTERIOR DOCKS POSSIBLE                 |
| CLEAR HEIGHT       | 17′ - 18′                               |
| POWER              | 400 AMPS; 277/480V (VERIFY)             |
| YARD               | ±7,000 SF USABLE ENCLOSED YARD          |
| ROOF               | NEW ROOF OVERLAY                        |
| PARKING            | SECURED & AMPLE PARKING                 |
|                    |                                         |