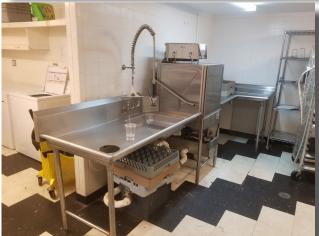

#### **Features**

- -Commercial Kitchen w/ Hood Vent/Ranges/Stoves/Walk-In (Equipment list available upon request)
- -Large Dining area w/ Mezzanine
- -Dedicated Restroom & Common Area Restroom
- -15' Ceilings w/ Pendant Lighting
- -Service Counter & Server Station
- -Four Office/Storage Rooms

## **Property Features**

This property sits at a highly visible location on Main St. in Downtown Lynchburg. Features include: Commercial Kitchen w/ Equipment, 15' Ceilings, handwashing stations, service counter, ample seating w/ mezzanine area. Parking is available on street or at the adjacent city lot.