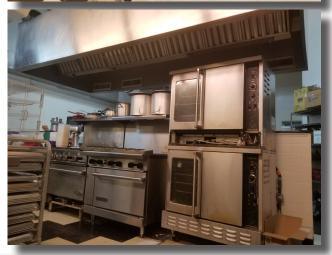

#### **Features**

- -Commercial Kitchen w/ Hood Vent/Ranges/Stoves/Walk-In (Equipment list available upon request)
- -Large Dining area w/ Mezzanine
- -Dedicated Restroom & Common Area Restroom
- -15' Ceilings w/ Pendant Lighting
- -Service Counter & Server Station
- -Four Office/Storage Rooms

## **Property Features**

This property sits at a highly visible location on Main St. in Downtown Lynchburg. Features include: Commercial Kitchen w/ Equipment, 15' Ceilings, handwashing stations, service counter, ample seating w/ mezzanine area. Parking is available on street or at the adjacent city lot.