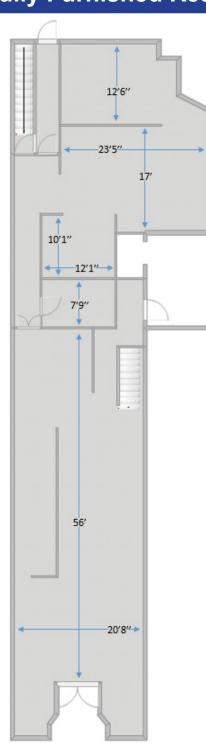

#### **Features**

- -Commercial Kitchen w/ Hood Vent/Ranges/Stoves/Walk-In (Equipment list available upon request)
- -Large Dining area w/ Mezzanine
- -Dedicated Restroom & Common Area Restroom
- -15' Ceilings w/ Pendant Lighting
- -Service Counter & Server Station
- -Four Office/Storage Rooms

## **Property Features**

This property sits at a highly visible location on Main St. in Downtown Lynchburg. Features include: Commercial Kitchen w/ Equipment, 15' Ceilings, handwashing stations, service counter, ample seating w/ mezzanine area. Parking is available on street or at the adjacent city lot.