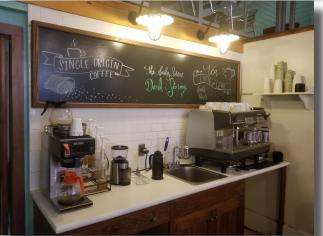

#### **Features**

- -Commercial Kitchen w/ Hood Vent/Ranges/Stoves/Walk-In (Equipment list available upon request)
- -Large Dining area w/ Mezzanine
- -Dedicated Restroom & Common Area Restroom
- -15' Ceilings w/ Pendant Lighting
- -Service Counter & Server Station
- -Four Office/Storage Rooms

## **Property Features**

This property sits at a highly visible location on Main St. in Downtown Lynchburg. Features include: Commercial Kitchen w/ Equipment, 15' Ceilings, handwashing stations, service counter, ample seating w/ mezzanine area. Parking is available on street or at the adjacent city lot.