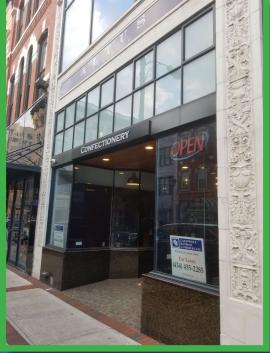

## **Property Features**

This property sits at a highly visible location on Main St. in Downtown Lynchburg. Features include: Commercial Kitchen w/ Equipment, 15' Ceilings, handwashing stations, service counter, ample seating w/ mezzanine area. Parking is available on street or at the adjacent city lot.

Nearby businesses include:
The Virginian Hotel, The Craddock
Terry Hotel, Holiday Inn, Bank of the
James, The Academy Center of the Arts,
Lynchburg Community Market, & a variety
of offices and retail stores.