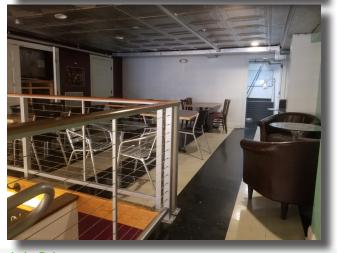

#### **Features**

- -Commercial Kitchen w/ Hood Vent/Ranges/Stoves/Walk-In (Equipment list available upon request)
- -Large Dining area w/ Mezzanine
- -Dedicated Restroom & Common Area Restroom
- -15' Ceilings w/ Pendant Lighting
- -Service Counter & Server Station
- -Four Office/Storage Rooms

## **Property Features**

This property sits at a highly visible location on Main St. in Downtown Lynchburg. Features include: Commercial Kitchen w/ Equipment, 15' Ceilings, handwashing stations, service counter, ample seating w/ mezzanine area. Parking is available on street or at the adjacent city lot.