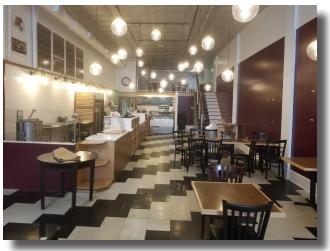

#### **Features**

- -Commercial Kitchen w/ Hood Vent/Ranges/Stoves/Walk-In (Equipment list available upon request)
- -Large Dining area w/ Mezzanine
- -Dedicated Restroom & Common Area Restroom
- -15' Ceilings w/ Pendant Lighting
- -Service Counter & Server Station
- -Four Office/Storage Rooms

## **Property Features**

This property sits at a highly visible location on Main St. in Downtown Lynchburg. Features include: Commercial Kitchen w/ Equipment, 15' Ceilings, handwashing stations, service counter, ample seating w/ mezzanine area. Parking is available on street or at the adjacent city lot.