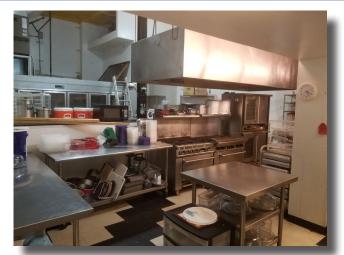

#### **Features**

- -Commercial Kitchen w/ Hood Vent/Ranges/Stoves/Walk-In (Equipment list available upon request)
- -Large Dining area w/ Mezzanine
- -Dedicated Restroom & Common Area Restroom
- -15' Ceilings w/ Pendant Lighting
- -Service Counter & Server Station
- -Four Office/Storage Rooms

## **Property Features**

This property sits at a highly visible location on Main St. in Downtown Lynchburg. Features include: Commercial Kitchen w/ Equipment, 15' Ceilings, handwashing stations, service counter, ample seating w/ mezzanine area. Parking is available on street or at the adjacent city lot.