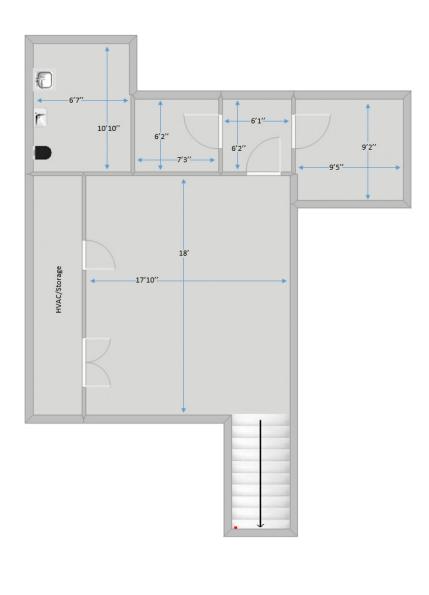

#### **Features**

- -Commercial Kitchen w/ Hood Vent/Ranges/Stoves/Walk-In (Equipment list available upon request)
- -Large Dining area w/ Mezzanine
- -Dedicated Restroom & Common Area Restroom
- -15' Ceilings w/ Pendant Lighting
- -Service Counter & Server Station
- -Four Office/Storage Rooms

## **Property Features**

This property sits at a highly visible location on Main St. in Downtown Lynchburg. Features include: Commercial Kitchen w/ Equipment, 15' Ceilings, handwashing stations, service counter, ample seating w/ mezzanine area. Parking is available on street or at the adjacent city lot.