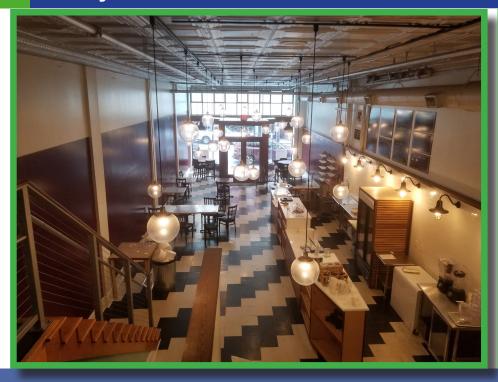

#### **Features**

- -Commercial Kitchen w/ Hood Vent/Ranges/Stoves/Walk-In (Equipment list available upon request)
- -Large Dining area w/ Mezzanine
- -Dedicated Restroom & Common Area Restroom
- -15' Ceilings w/ Pendant Lighting
- -Service Counter & Server Station
- -Four Office/Storage Rooms

## **Property Features**

This property sits at a highly visible location on Main St. in Downtown Lynchburg. Features include: Commercial Kitchen w/ Equipment, 15' Ceilings, handwashing stations, service counter, ample seating w/ mezzanine area. Parking is available on street or at the adjacent city lot.