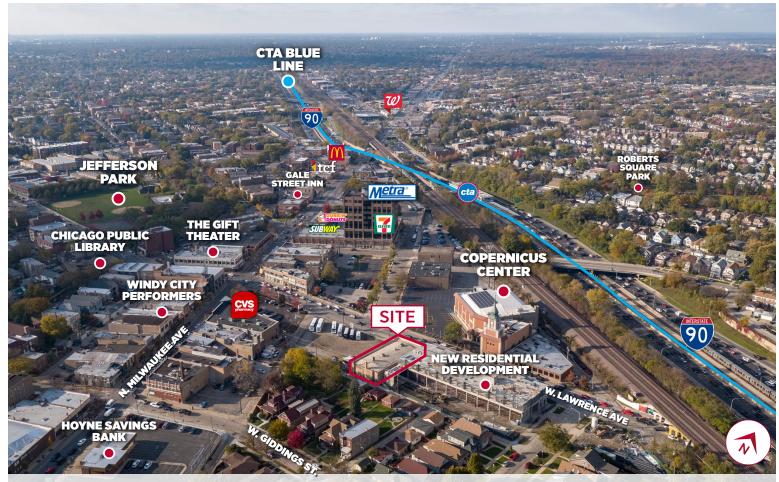

|
| Comments       | <ul> <li>Large retail building with good exposure on<br/>Lawrence Avenue</li> <li>Immediate access to I-90 Kennedy Expressway</li> <li>Usable basement</li> <li>Located 1,000' from Jefferson Park CTA Blue</li> </ul> |

Line and Metra Station

For more information, please contact:

#### GAVIN H. STAINTHORPE

Vice President 312 533-2145 Gavin@NelsonHill.com

#### MICHAEL J. CONWAY

Vice President 312 586-2770 MConway@NelsonHill.com

NelsonHill 1111 S. Western Avenue Chicago, IL 60612

All information contained herein is from sources deemed reliable and is submitted subject to errors, omissions and to change of price or terms without notice.



## FOR SALE

7,500 SF Retail Building off I-90 Kennedy Expressway

# 5225 W. Lawrence Avenue CHICAGO, IL 60630



Property Aerial