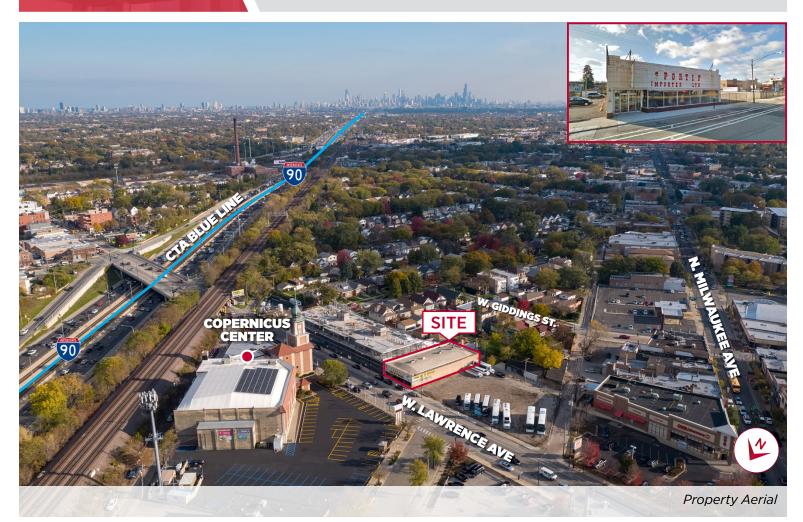

## FOR SALE

### 7,500 SF Retail Building off I-90 Kennedy Expressway

## 5225 W. Lawrence Avenue CHICAGO, IL 60630



### **PROPERTY SPECIFICATIONS**

| Building Size  | ± 7,505 Sq. Ft.                                                                                                                                                                                                        |
|----------------|------------------------------------------------------------------------------------------------------------------------------------------------------------------------------------------------------------------------|
| Land Size      | ± 7,505 Sq. Ft.                                                                                                                                                                                                        |
| Ceiling Height | 10' - 16' Clear