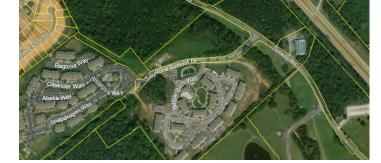

## **Overview/Comments**

RECENTLY REDUCED: Large vacant tract located in Knoxville's fastest growing residential corridor. Property is zoned for up to 98 residential units. It would make an excellent site for Class "A" apartments, residential condos, townhomes, or senior housing. The property has approximately 575' of frontage along Solway Road, which could also be considered for office or service uses. Contact for more details & pricing.