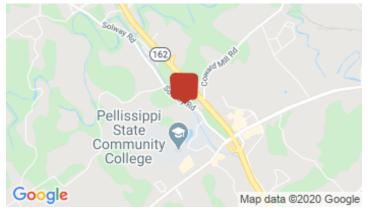

## Greystone Summit Drive, Knoxville, TN 37931

Listing ID: 30333917 Status: Active

Property Type: Vacant Land For Sale
Possible Uses: Multi-Family, Office

Gross Land Area: 8.18 Acres Sale Price: \$800,000 **Unit Price:** \$97,799 Per Acre Cash to Seller Sale Terms: Nearest MSA: Knoxville County: Knox Tax ID/APN: 103 09903 Zoning: 0B/T0 (K) **Property Visibility:** Excellent

## **Overview/Comments**

RECENTLY REDUCED: Large vacant tract located in Knoxville's fastest growing residential corridor. Property is zoned for up to 98 residential units. It would make an excellent site for Class "A" apartments, residential condos, townhomes, or senior housing. The property has approximately 575' of frontage along Solway Road, which could also be considered for office or service uses. Contact for more details & pricing.