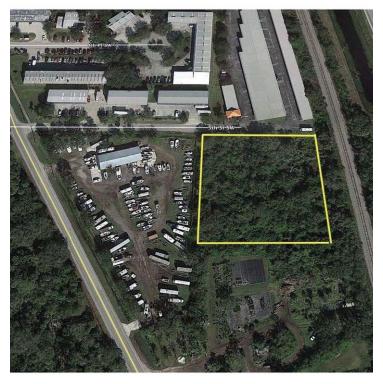

#### **Property Highlights**

- 38-40 Units
- Lot Dimensions 70' X 100'
- Side Yard Setbacks are 10'
- Front Yard and Backyard depth Set Back is 20'
- Potential for 3,000 SF Home

| Demographics      | 1 Mile   | 3 Miles  | 5 Miles  |
|-------------------|----------|----------|----------|
| Total Households  | 1,810    | 16,688   | 33,566   |
| Total Population  | 4,052    | 39,016   | 78,952   |
| Average HH Income | \$56,516 | \$62,885 | \$67,903 |

#### **Offering Summary**

| Sale Price: | \$228,000  |
|-------------|------------|
| Lot Size:   | 2.18 Acres |
| Zoning:     | СН         |

Keith D. Kite

Kollin G. Kite

772.231.9333

772.633.5640 FL #SL3340957