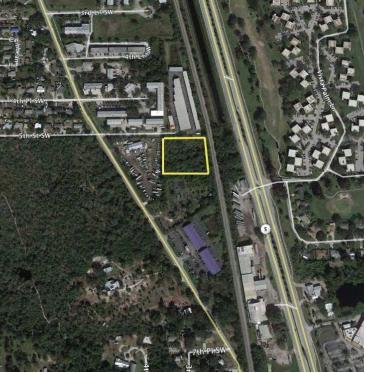

# **5TH STREET SW**

#### **Property Highlights**

- 38-40 Units
- Lot Dimensions 70' X 100'
- Side Yard Setbacks are 10'
- Front Yard and Backyard depth Set Back is 20'
- Potential for 3,000 SF Home

| Demographics      | 1 Mile   | 3 Miles  | 5 Miles  |
|-------------------|----------|----------|----------|
| Total Households  | 1,810    | 16,688   | 33,566   |
| Total Population  | 4,052    | 39,016   | 78,952   |
| Average HH Income | \$56,516 | \$62,885 | \$67,903 |

#### **Offering Summary**

| Sale Price: | \$228,000  |
|-------------|------------|
| Lot Size:   | 2.18 Acres |
| Zoning:     | СН         |

Keith D. Kite

Kollin G. Kite

772.231.9333

772.633.5640 FL #SL3340957