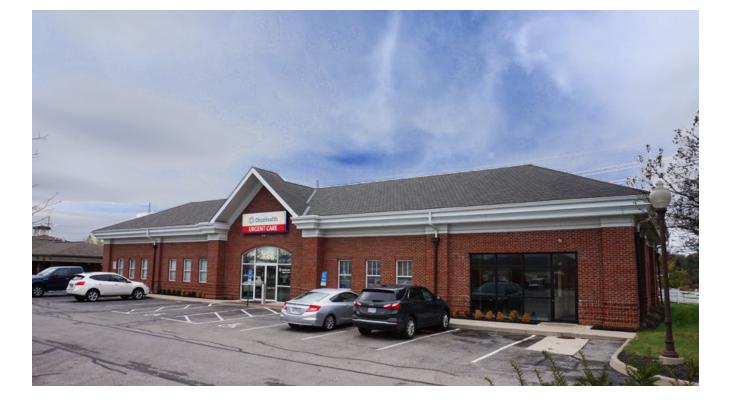

2005

CPD

7,200 SF

Northeast

\$271.43

| Elford Realty is pleased to present a 7,200 sf of medical office investment sale. The |
|---------------------------------------------------------------------------------------|
| property is a two-tenant investment that has an OhioHealth Urgent Care and a Select   |
| Specialty Medical/OhioHealth joint venture rehabilitation group. Located on North     |
| Hamilton Rd the property is situated between Gahanna and New Albany. The subject      |
| property is one mile from 161 and two miles from I-270. North Hamilton Road has       |
| strong traffic counts of 23,000+ VPD with more expected with Hamilton Quarter         |
| development bringing in an Ohio State University Hospital, new Target store and over  |
| 1.2 million sf of retail, office, hotel and senior housing in the next 18-24 months.  |
|                                                                                       |

#### **PROPERTY HIGHLIGHTS**

- 7,200 sf
- NOI = \$136,800
- \$1,954,285
- 7% CAP RATE .
- Lighted ingress/egress .
- . Built in 2005
  - Strong traffic counts 23,000+ VPD .
  - . Strong credit tenancy
  - 5/1000 Parking