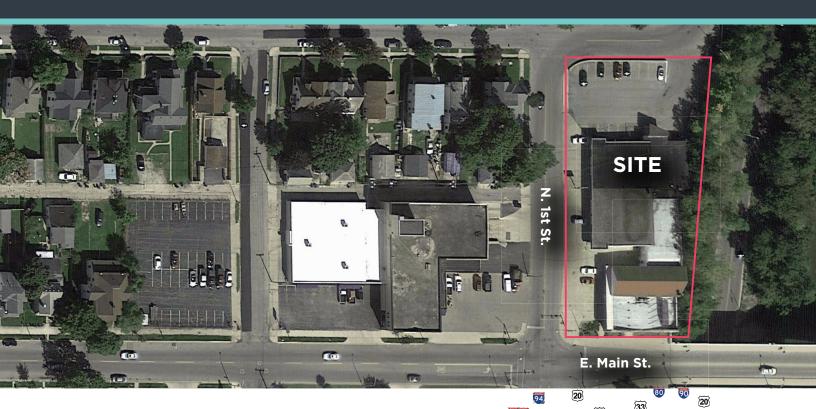

# NNN FULLY LEASED **INVESTMENT OPPORTUNITY**

FOR SALE // FULLY LEASED RETAIL BUILDING

96 West Main Street // Richmond, IN 47374

Net leased building includes extensive machine shop with ancillary equipment. Building has been occupied by an auto parts store and machine shop for 75 years. <u>41</u>

#### **PROPERTY DETAILS**

+ 11,725 square feet

+ 0.5 acre site

+ 36 parking spaces

+ Built in 1920