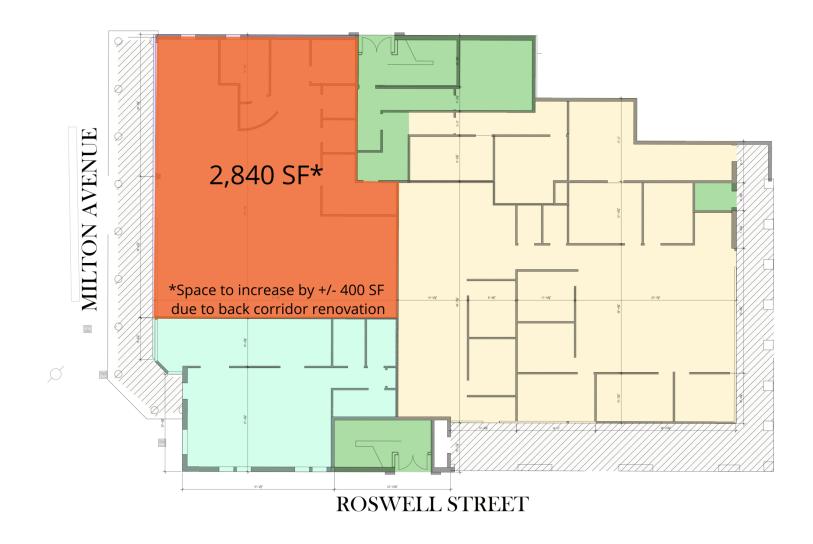

e can easily be converted to restaurant space with significant patio opportunity
- Surface parking available on site with convenient access to all street parking and nearby parking deck with ~300 spaces
- GA DOT Traffic Counts: Hwy 9 (N Main St)-25,000 AADT

## **DEMOGRAPHICS**

|                    | 1 MILE    | 3 MILES   | 5 MILES   |
|--------------------|-----------|-----------|-----------|
| Population Density | 8,856     | 62,033    | 191,034   |
| Average HH Income  | \$124,605 | \$132,096 | \$144,238 |
| Daytime Population | 11,413    | 103,103   | 233,932   |

#### **EXCLUSIVE AGENT(S)**

STACI SPANGLER • staci.spangler@tscg.com • 770.955.2434

MEGAN MCCRANEY • megan.mccraney@tscg.com • 770.955.2434



# **10 ROSWELL STREET**

10 Roswell Street, Alpharetta, GA 30009

SITE PLAN





# **EXCLUSIVE AGENT(S)**

STACI SPANGLER • staci.spangler@tscg.com • 770.955.2434

MEGAN MCCRANEY • megan.mccraney@tscg.com • 770.955.2434