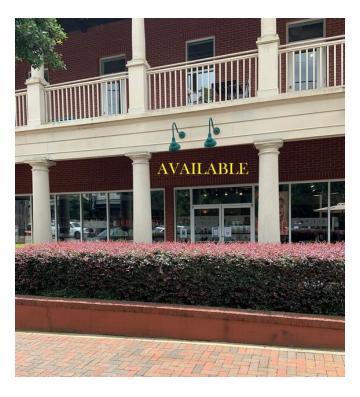

### PROPERTY HIGHLIGHTS

- Ground level retail space available on the prime corner of Milton Ave and Roswell Street
- Building is anchored by Thrive Coworking and Minnie Olivia Pizzeria
- Space can easily be converted to restaurant space with significant patio opportunity
- Surface parking available on site with convenient access to all street parking and nearby parking deck with ~300 spaces
- GA DOT Traffic Counts: Hwy 9 (N Main St)-25,000 AADT