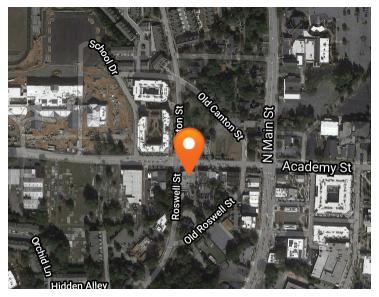

#### LOCATION OVERVIEW

Located in the heart of downtown Alpharetta with immediate proximity to Alpharetta City Center, the new Hamilton Hotel, and Alpharetta's booming dining scene

### PROPERTY HIGHLIGHTS

- Ground level retail space available on the prime corner of Milton Ave and Roswell Street
- Building is anchored by Thrive Coworking and Minnie Olivia Pizzeria
- Space can easily be converted to restaurant space with significant patio opportunity
- Surface parking available on site with convenient access to all street parking and nearby parking deck with ~300 spaces
- GA DOT Traffic Counts: Hwy 9 (N Main St)-25,000 AADT