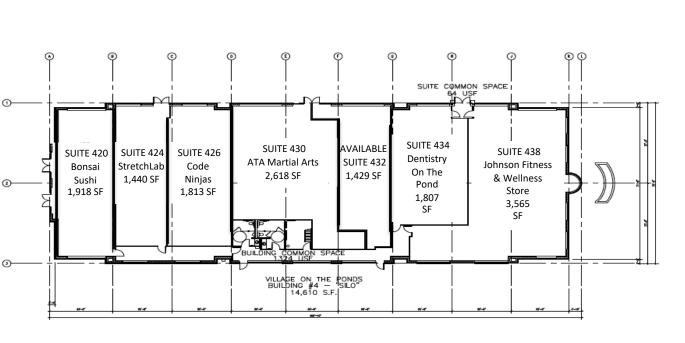

### Site Plan

This information is accurate as of the date of printing and is subject to change without notice. All information is deemed accurate, but cannot be guaranteed.

#### Space Available:

• Suite 432: 1,429 sf

• 2023 CAM: \$7.01 psf and Tax: \$4.06 psf

• Lease Rate: \$21.00 psf NNN

MARILYN FRITZE 612.804.4364 marilyn@christiansonandco.com LISA CHRISTIANSON 952.393.1212 lisa@christiansonandco.com