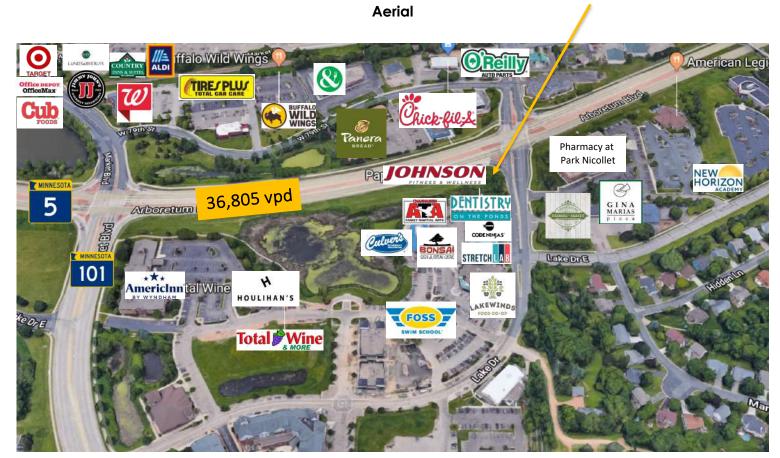

## Highlights and Features:

- 14,850 sf retail center located in a grocery-anchored development
- Great visibility and easy access
- Located at the SW corner of Hwy 5 and Great Plains Blvd
- Parking: Approximately 55 spaces
- Area tenants include Lakewinds Co-op, Culver's, Total Wine, Houlihan's, Foss Swim School, New Horizon School, Chick-fil-a, Cub Foods, Aldi, Walgreens, Buffalo Wild Wings, Jimmy John's, Target and more
- Join co-tenants Bonsai Sushi, StretchLab, Code Ninjas, ATA Chanhassen Martial Arts, Dentistry on the Ponds, and Johnson Fitness & Wellness Store

#### **Demographics and Traffic Counts:**

- Average Household Population: 1 mile 4,150, 3 miles - 27,712, 5 miles - 66,431
- Average Household Income: 1 mile \$103,561, 3 miles - \$126,905, 5 miles - \$120,947
- Hwy 101 14,600, Hwy 5 36,805 vpd and Great Plains Blvd - 6,422 vpd