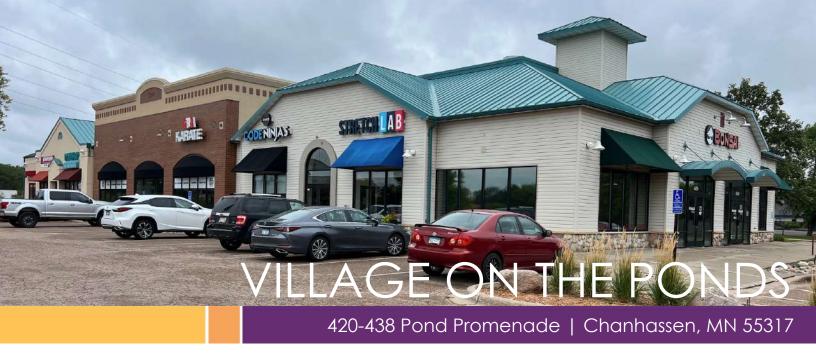

# **Grocery Anchored Retail Space For Lease**

## Highlights and Features:

- 14,850 sf retail center located in a grocery-anchored development
- Great visibility and easy access
- Located at the SW corner of Hwy 5 and Great Plains Blvd
- Parking: Approximately 55 spaces
- Area tenants include Lakewinds Co-op, Culver's, Total Wine, Houlihan's, Foss Swim School, New Horizon School, Chick-fil-a, Cub Foods, Aldi, Walgreens, Buffalo Wild Wings, Jimmy John's, Target and more
- Join co-tenants Bonsai Sushi, StretchLab, Code Ninjas, ATA Chanhassen Martial Arts, Dentistry on the Ponds, and Johnson Fitness & Wellness Store