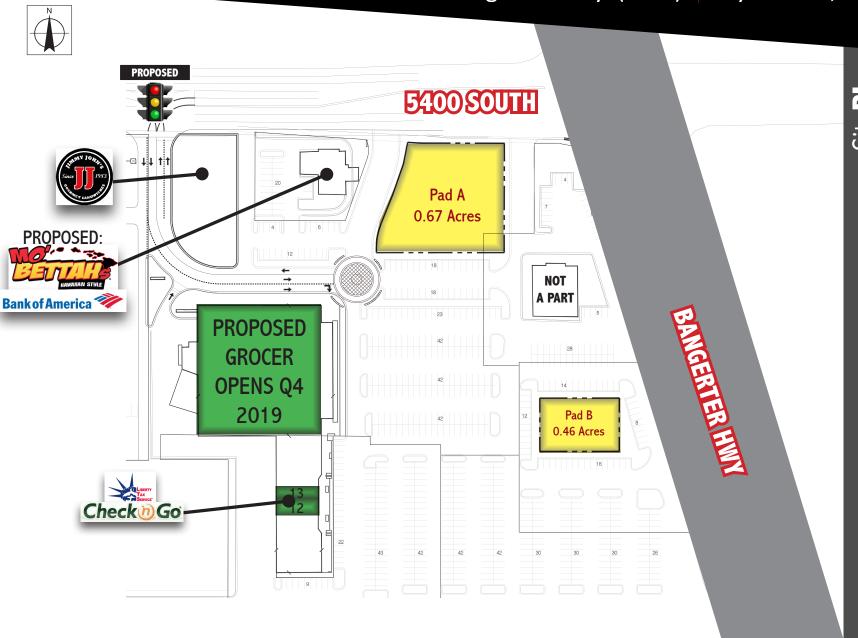

### **PROPERTY INFORMATION**

- Pad A: 0.67 Acres
- Pad B: 0.46 Acres
- Land Lease or Build to Suit
- Call Agent for Lease Rates

# WEST POINT PADS

5400 South & Bangerter Hwy. (SWC) & Taylorsville, UT