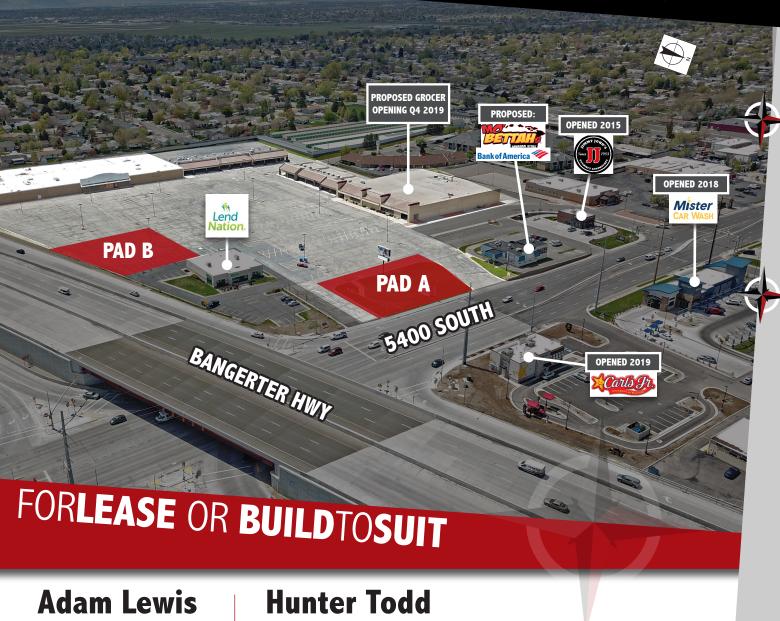

# WEST POINT PADS

5400 South & Bangerter Hwy. (SWC) + Taylorsville, UT

### **PROPERTY INFORMATION**

- Pad A: 0.67 Acres
- Pad B: 0.46 Acres
- Land Lease or Build to Suit
- Call Agent for Lease Rates

### **FEATURES**

- Big Box, Jr. Anchor and Shop Space
- Pylon Signage
- Visibility from Bangerter Hwy
- Utah's 3rd Busiest Intersection (94K) Average Daily Traffic)
- Full Access/Visibility from 5400 S.