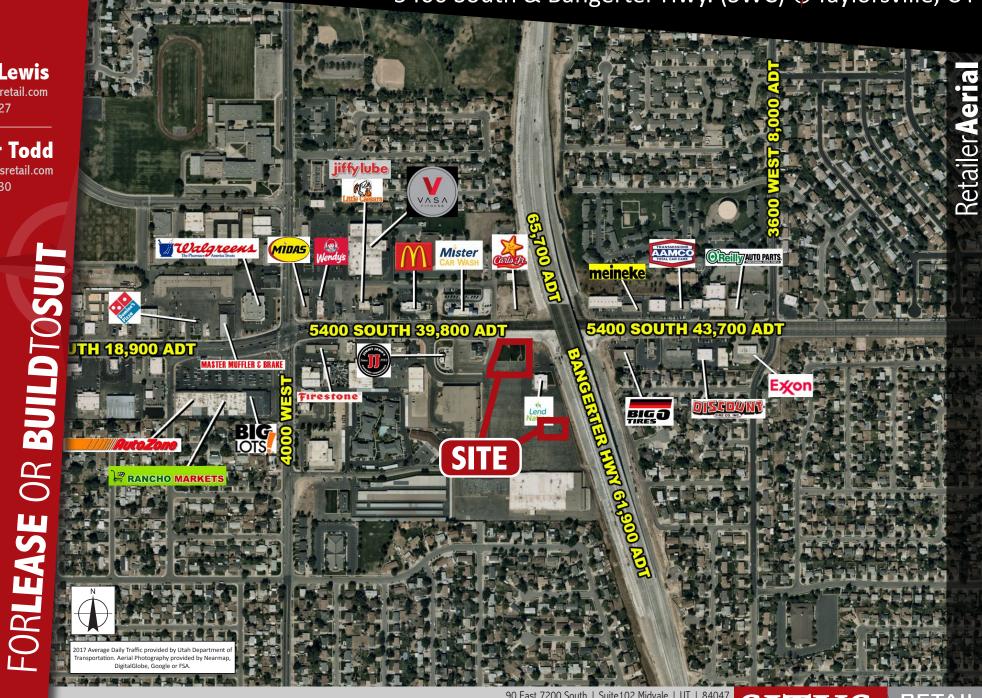

### **FEATURES**

- Big Box, Jr. Anchor and Shop Space
- Pylon Signage
- Visibility from Bangerter Hwy
- Utah's 3rd Busiest Intersection (94K) Average Daily Traffic)
- Full Access/Visibility from 5400 S.

# WEST POINT PADS

5400 South & Bangerter Hwy. (SWC) & Taylorsville, UT