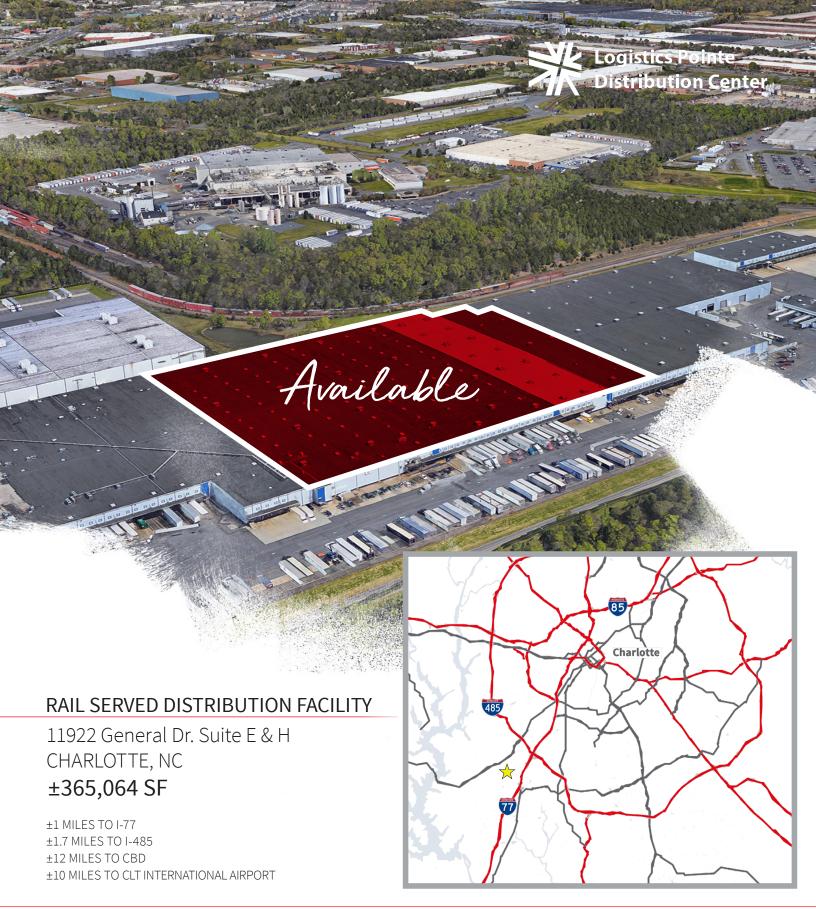

# Building specifications

| AVAILABLE SF     | ±365,064 SF                       |
|------------------|-----------------------------------|
| INTERNAL RAIL    | Norfolk Southern                  |
| OFFICE SF        | ±3,950 SF                         |
| CLEAR HEIGHT     | 24'7" - 25'9"                     |
| SPRINKLER SYSTEM | Wet & ESFR                        |
| LIGHTING         | T-5 with motion senors            |
| LOADING          | 32 Dock high doors                |
| ZONING           | I-2                               |
| PARKING          | 57 trailer parks*<br>33 car parks |
| I FASE DATE      | \$4.00/SE.NNN                     |