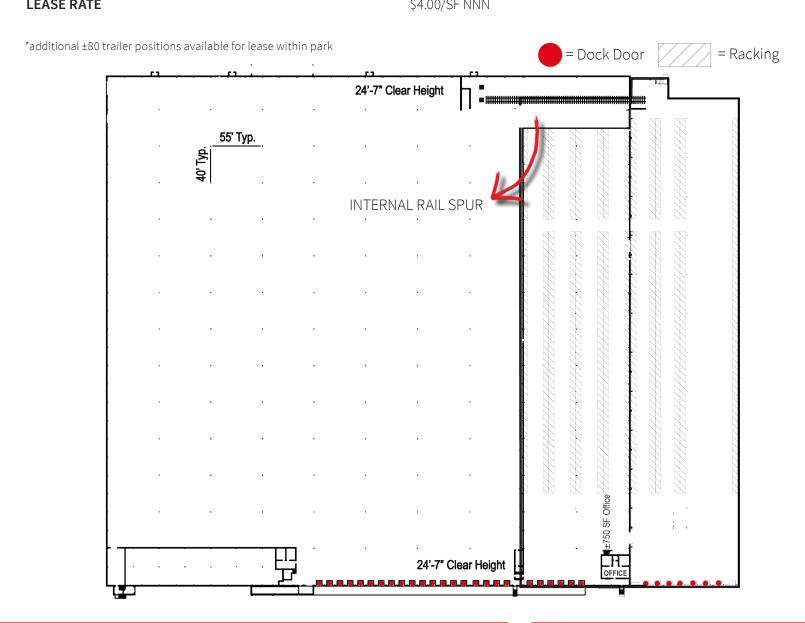

# Building specifications

| AVAILABLE SF     | ±365,064 SF                       |
|------------------|-----------------------------------|
| INTERNAL RAIL    | Norfolk Southern                  |
| OFFICE SF        | ±3,950 SF                         |
| CLEAR HEIGHT     | 24'7" - 25'9"                     |
| SPRINKLER SYSTEM | Wet & ESFR                        |
| LIGHTING         | T-5 with motion senors            |
| LOADING          | 32 Dock high doors                |
| ZONING           | I-2                               |
| PARKING          | 57 trailer parks*<br>33 car parks |
| I FASE DATE      | \$4.00/SE.NNN                     |